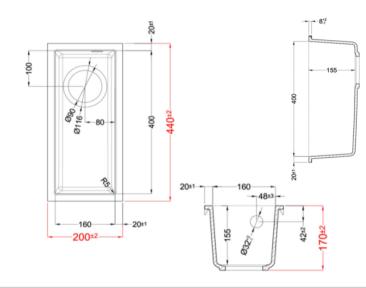

## **Specification**

| •                               |                            |
|---------------------------------|----------------------------|
| Material                        | Alteq                      |
| Finish                          | Composite                  |
| Colours                         | Black / Cream / Titanium / |
|                                 | White                      |
| No. of bowls                    | 1                          |
| Fitting Method                  | Undermount Only            |
| Handing Options                 | N/A                        |
| Cabinet Size (mm)               | 300                        |
| Overall Length (mm)             | 200                        |
| Overall Width (mm)              | 440                        |
| Overall Depth (mm)              | 170                        |
| Main Bowl Length (mm)           | 160                        |
| Main Bowl Width (mm)            | 400                        |
| Main Bowl Depth (mm)            | 170                        |
| Second Bowl Length (mm)         | N/A                        |
| Second Bowl Width (mm)          | N/A                        |
| Second Bowl Depth (mm)          | N/A                        |
| Tap Hole Size (mm)              | N/A                        |
| Tap Hole Instructions           | N/A                        |
| Waste Kit Included (Yes/No)     | Yes                        |
| Clips & Seals Included (Yes/No) | Yes                        |
| Waste Size (mm)                 | 90                         |
| Waste Kit Code                  | EFW QUADRA 1BOWL           |
| Clips & Seals Code              | N/A                        |
| Overflow Location               | Top Right hand Side        |
| Cut Out Length (mm)             | 160                        |
| Cut Out Width (mm)              | 400                        |
| Product Weight (kg)             | 6                          |
| Packed Weight (kg)              | 6.5                        |
| Packed Dimensions (mm)          | 550 x 280 x 225            |
| EAN number                      | 50 B - 8032557111993       |
|                                 | 50 C - 8032861065364       |
|                                 | 50 TT - 8032557112006      |
|                                 | 50 W - 8032861065357       |
| Warranty                        |                            |