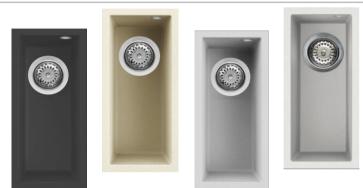

## **Specification**

| •                               |                            |
|---------------------------------|----------------------------|
| Material                        | Alteq                      |
| Finish                          | Composite                  |
| Colours                         | Black / Cream / Titanium / |
|                                 | White                      |
| No. of bowls                    | 1                          |
| Fitting Method                  | Undermount Only            |
| Handing Options                 | N/A                        |
| Cabinet Size (mm)               | 300                        |
| Overall Length (mm)             | 200                        |
| Overall Width (mm)              | 440                        |
| Overall Depth (mm)              | 170                        |
| Main Bowl Length (mm)           | 160                        |
| Main Bowl Width (mm)            | 400                        |
| Main Bowl Depth (mm)            | 170                        |
| Second Bowl Length (mm)         | N/A                        |
| Second Bowl Width (mm)          | N/A                        |
| Second Bowl Depth (mm)          | N/A                        |
| Tap Hole Size (mm)              | N/A                        |
| Tap Hole Instructions           | N/A                        |
| Waste Kit Included (Yes/No)     | Yes                        |
| Clips & Seals Included (Yes/No) | Yes                        |
| Waste Size (mm)                 | 90                         |
| Waste Kit Code                  | EFW QUADRA 1BOWL           |
| Clips & Seals Code              | N/A                        |
| Overflow Location               | Top Right hand Side        |
| Cut Out Length (mm)             | 160                        |
| Cut Out Width (mm)              | 400                        |
| Product Weight (kg)             | 6                          |
| Packed Weight (kg)              | 6.5                        |
| Packed Dimensions (mm)          | 550 x 280 x 225            |
| EAN number                      | 50 B - 8032557111993       |
|                                 | 50 C - 8032861065364       |
|                                 | 50 TT - 8032557112006      |
|                                 | 50 W - 8032861065357       |
| Warranty                        |                            |