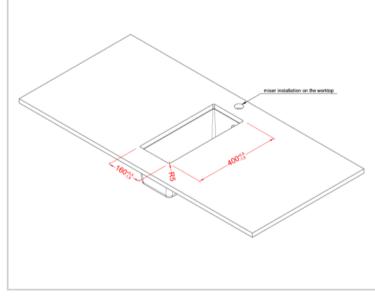

## **Specification**

| •                               |                            |
|---------------------------------|----------------------------|
| Material                        | Alteq                      |
| Finish                          | Composite                  |
| Colours                         | Black / Cream / Titanium / |
|                                 | White                      |
| No. of bowls                    | 1                          |
| Fitting Method                  | Undermount Only            |
| Handing Options                 | N/A                        |
| Cabinet Size (mm)               | 300                        |
| Overall Length (mm)             | 200                        |
| Overall Width (mm)              | 440                        |
| Overall Depth (mm)              | 170                        |
| Main Bowl Length (mm)           | 160                        |
| Main Bowl Width (mm)            | 400                        |
| Main Bowl Depth (mm)            | 170                        |
| Second Bowl Length (mm)         | N/A                        |
| Second Bowl Width (mm)          | N/A                        |
| Second Bowl Depth (mm)          | N/A                        |
| Tap Hole Size (mm)              | N/A                        |
| Tap Hole Instructions           | N/A                        |
| Waste Kit Included (Yes/No)     | Yes                        |
| Clips & Seals Included (Yes/No) | Yes                        |
| Waste Size (mm)                 | 90                         |
| Waste Kit Code                  | EFW QUADRA 1BOWL           |
| Clips & Seals Code              | N/A                        |
| Overflow Location               | Top Right hand Side        |
| Cut Out Length (mm)             | 160                        |
| Cut Out Width (mm)              | 400                        |
| Product Weight (kg)             | 6                          |
| Packed Weight (kg)              | 6.5                        |
| Packed Dimensions (mm)          | 550 x 280 x 225            |
| EAN number                      | 50 B - 8032557111993       |
|                                 | 50 C - 8032861065364       |
|                                 | 50 TT - 8032557112006      |
|                                 | 50 W - 8032861065357       |
| Warranty                        |                            |