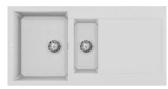

## **Specification**

| Specification                   |                             |
|---------------------------------|-----------------------------|
| Material                        | Alteq                       |
| Finish                          | Composite                   |
| Colours                         | Black / Titanium / White    |
| No. of bowls                    | 1.5                         |
| Fitting Method                  | Inset Only                  |
| Handing Options                 | Reversible                  |
| Cabinet Size (mm)               | 600                         |
| Overall Length (mm)             | 1000                        |
| Overall Width (mm)              | 500                         |
| Main Bowl Length (mm)           | 350                         |
| Main Bowl Width (mm)            | 430                         |
| Main Bowl Depth (mm)            | 200                         |
| Second Bowl Length (mm)         | 150                         |
| Second Bowl Width (mm)          | 324                         |
| Second Bowl Depth (mm)          | 140                         |
| Tap Hole Size (mm)              | 35 (Pre-drilled under sink) |
| Tap Hole Instructions           | Drill out using diamond     |
|                                 | core drill piece            |
| Waste Kit Included (Yes/No)     | Yes                         |
| Clips & Seals Included (Yes/No) | Yes                         |
| Waste Size (mm)                 | 90                          |
| Waste Kit Code                  | EFW EGO EASY 15 BOWL        |
| Clips & Seals Code              | N/A                         |
| Overflow Location               | In main bowl                |
| Cut Out Length (mm)             | 980                         |
| Cut Out Width (mm)              | 480                         |
| Product Weight (kg)             | 20                          |
| Packed Weight (kg)              | 22                          |
| Packed Dimensions (mm)          | 1055 x 560 x 290            |
| EAN number                      | Black - 8032557111474       |
|                                 | Titanium - 8031873110208    |
|                                 | White - 8032557035480       |
|                                 |                             |