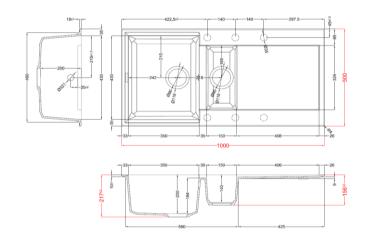

## **Specification**

| Specification                   |                             |
|---------------------------------|-----------------------------|
| Material                        | Alteq                       |
| Finish                          | Composite                   |
| Colours                         | Black / Titanium / White    |
| No. of bowls                    | 1.5                         |
| Fitting Method                  | Inset Only                  |
| Handing Options                 | Reversible                  |
| Cabinet Size (mm)               | 600                         |
| Overall Length (mm)             | 1000                        |
| Overall Width (mm)              | 500                         |
| Main Bowl Length (mm)           | 350                         |
| Main Bowl Width (mm)            | 430                         |
| Main Bowl Depth (mm)            | 200                         |
| Second Bowl Length (mm)         | 150                         |
| Second Bowl Width (mm)          | 324                         |
| Second Bowl Depth (mm)          | 140                         |
| Tap Hole Size (mm)              | 35 (Pre-drilled under sink) |
| Tap Hole Instructions           | Drill out using diamond     |
|                                 | core drill piece            |
| Waste Kit Included (Yes/No)     | Yes                         |
| Clips & Seals Included (Yes/No) | Yes                         |
| Waste Size (mm)                 | 90                          |
| Waste Kit Code                  | EFW EGO EASY 15 BOWL        |
| Clips & Seals Code              | N/A                         |
| Overflow Location               | In main bowl                |
| Cut Out Length (mm)             | 980                         |
| Cut Out Width (mm)              | 480                         |
| Product Weight (kg)             | 20                          |
| Packed Weight (kg)              | 22                          |
| Packed Dimensions (mm)          | 1055 x 560 x 290            |
| EAN number                      | Black - 8032557111474       |
|                                 | Titanium - 8031873110208    |
|                                 | White - 8032557035480       |
|                                 |                             |