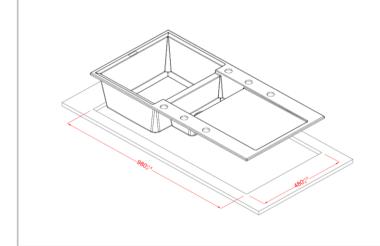

## **Specification**

| Specification                   |                             |
|---------------------------------|-----------------------------|
| Material                        | Alteq                       |
| Finish                          | Composite                   |
| Colours                         | Black / Titanium / White    |
| No. of bowls                    | 1.5                         |
| Fitting Method                  | Inset Only                  |
| Handing Options                 | Reversible                  |
| Cabinet Size (mm)               | 600                         |
| Overall Length (mm)             | 1000                        |
| Overall Width (mm)              | 500                         |
| Main Bowl Length (mm)           | 350                         |
| Main Bowl Width (mm)            | 430                         |
| Main Bowl Depth (mm)            | 200                         |
| Second Bowl Length (mm)         | 150                         |
| Second Bowl Width (mm)          | 324                         |
| Second Bowl Depth (mm)          | 140                         |
| Tap Hole Size (mm)              | 35 (Pre-drilled under sink) |
| Tap Hole Instructions           | Drill out using diamond     |
|                                 | core drill piece            |
| Waste Kit Included (Yes/No)     | Yes                         |
| Clips & Seals Included (Yes/No) | Yes                         |
| Waste Size (mm)                 | 90                          |
| Waste Kit Code                  | EFW EGO EASY 15 BOWL        |
| Clips & Seals Code              | N/A                         |
| Overflow Location               | In main bowl                |
| Cut Out Length (mm)             | 980                         |
| Cut Out Width (mm)              | 480                         |
| Product Weight (kg)             | 20                          |
| Packed Weight (kg)              | 22                          |
| Packed Dimensions (mm)          | 1055 x 560 x 290            |
| EAN number                      | Black - 8032557111474       |
|                                 | Titanium - 8031873110208    |
|                                 | White - 8032557035480       |
|                                 |                             |