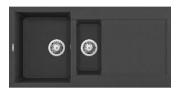

## **Specification**

| Specification                   |                             |
|---------------------------------|-----------------------------|
| Material                        | Alteq                       |
| Finish                          | Composite                   |
| Colours                         | Black / Titanium / White    |
| No. of bowls                    | 1.5                         |
| Fitting Method                  | Inset Only                  |
| Handing Options                 | Reversible                  |
| Cabinet Size (mm)               | 600                         |
| Overall Length (mm)             | 1000                        |
| Overall Width (mm)              | 500                         |
| Main Bowl Length (mm)           | 350                         |
| Main Bowl Width (mm)            | 430                         |
| Main Bowl Depth (mm)            | 200                         |
| Second Bowl Length (mm)         | 150                         |
| Second Bowl Width (mm)          | 324                         |
| Second Bowl Depth (mm)          | 140                         |
| Tap Hole Size (mm)              | 35 (Pre-drilled under sink) |
| Tap Hole Instructions           | Drill out using diamond     |
|                                 | core drill piece            |
| Waste Kit Included (Yes/No)     | Yes                         |
| Clips & Seals Included (Yes/No) | Yes                         |
| Waste Size (mm)                 | 90                          |
| Waste Kit Code                  | EFW EGO EASY 15 BOWL        |
| Clips & Seals Code              | N/A                         |
| Overflow Location               | In main bowl                |
| Cut Out Length (mm)             | 980                         |
| Cut Out Width (mm)              | 480                         |
| Product Weight (kg)             | 20                          |
| Packed Weight (kg)              | 22                          |
| Packed Dimensions (mm)          | 1055 x 560 x 290            |
| EAN number                      | Black - 8032557111474       |
|                                 | Titanium - 8031873110208    |
|                                 | White - 8032557035480       |
|                                 |                             |