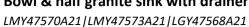

## **Technical Specification Sheet EASY 15**

Bowl & half granite sink with drainer

## **Specification**

| Specification                   |                             |
|---------------------------------|-----------------------------|
| Material                        | Alteq                       |
| Finish                          | Composite                   |
| Colours                         | Black / Titanium / White    |
| No. of bowls                    | 1.5                         |
| Fitting Method                  | Inset Only                  |
| Handing Options                 | Reversible                  |
| Cabinet Size (mm)               | 600                         |
| Overall Length (mm)             | 1000                        |
| Overall Width (mm)              | 500                         |
| Main Bowl Length (mm)           | 350                         |
| Main Bowl Width (mm)            | 430                         |
| Main Bowl Depth (mm)            | 200                         |
| Second Bowl Length (mm)         | 150                         |
| Second Bowl Width (mm)          | 324                         |
| Second Bowl Depth (mm)          | 140                         |
| Tap Hole Size (mm)              | 35 (Pre-drilled under sink) |
| Tap Hole Instructions           | Drill out using diamond     |
|                                 | core drill piece            |
| Waste Kit Included (Yes/No)     | Yes                         |
| Clips & Seals Included (Yes/No) | Yes                         |
| Waste Size (mm)                 | 90                          |
| Waste Kit Code                  | EFW EGO EASY 15 BOWL        |
| Clips & Seals Code              | N/A                         |
| Overflow Location               | In main bowl                |
| Cut Out Length (mm)             | 980                         |
| Cut Out Width (mm)              | 480                         |
| Product Weight (kg)             | 20                          |
| Packed Weight (kg)              | 22                          |
| Packed Dimensions (mm)          | 1055 x 560 x 290            |
| EAN number                      | Black - 8032557111474       |
|                                 | Titanium - 8031873110208    |
|                                 | White - 8032557035480       |
|                                 |                             |