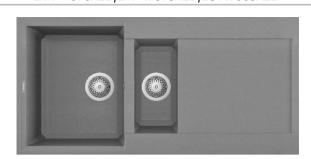

## **Specification**

| Specification                   |                             |
|---------------------------------|-----------------------------|
| Material                        | Alteq                       |
| Finish                          | Composite                   |
| Colours                         | Black / Titanium / White    |
| No. of bowls                    | 1.5                         |
| Fitting Method                  | Inset Only                  |
| Handing Options                 | Reversible                  |
| Cabinet Size (mm)               | 600                         |
| Overall Length (mm)             | 1000                        |
| Overall Width (mm)              | 500                         |
| Main Bowl Length (mm)           | 350                         |
| Main Bowl Width (mm)            | 430                         |
| Main Bowl Depth (mm)            | 200                         |
| Second Bowl Length (mm)         | 150                         |
| Second Bowl Width (mm)          | 324                         |
| Second Bowl Depth (mm)          | 140                         |
| Tap Hole Size (mm)              | 35 (Pre-drilled under sink) |
| Tap Hole Instructions           | Drill out using diamond     |
|                                 | core drill piece            |
| Waste Kit Included (Yes/No)     | Yes                         |
| Clips & Seals Included (Yes/No) | Yes                         |
| Waste Size (mm)                 | 90                          |
| Waste Kit Code                  | EFW EGO EASY 15 BOWL        |
| Clips & Seals Code              | N/A                         |
| Overflow Location               | In main bowl                |
| Cut Out Length (mm)             | 980                         |
| Cut Out Width (mm)              | 480                         |
| Product Weight (kg)             | 20                          |
| Packed Weight (kg)              | 22                          |
| Packed Dimensions (mm)          | 1055 x 560 x 290            |
| EAN number                      | Black - 8032557111474       |
|                                 | Titanium - 8031873110208    |
|                                 | White - 8032557035480       |
|                                 |                             |