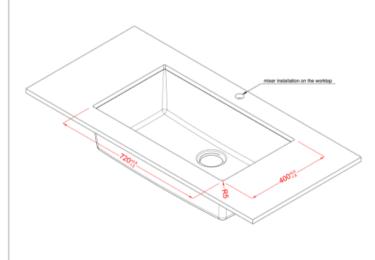

## **Technical Specification Sheet** Quadra 72 B / C / TT / W

**Single Bowl Undermount Granite sink** 

LMQ13070BSOA21 / LGQ13062BSOA21 / LMQ13073BSOA21 /

| Specification                                                       |                              |
|---------------------------------------------------------------------|------------------------------|
| Material                                                            | Alteq                        |
| Finish                                                              | Composite                    |
| Colours                                                             | Black, Cream, Titanium,      |
|                                                                     | White                        |
| No. of bowls                                                        | 1                            |
| Fitting Method                                                      | Undermount Only              |
| Handing Options                                                     | N/A                          |
| Cabinet Size (mm)                                                   | 800                          |
| Overall Length (mm)                                                 | 760                          |
| Overall Width (mm)                                                  | 440                          |
| Overall Depth (mm)                                                  | 220                          |
| Main Bowl Length (mm)                                               | 720                          |
| Main Bowl Width (mm)                                                | 400                          |
| Main Bowl Depth (mm)                                                | 200                          |
| Second Bowl Length (mm)                                             | N/A                          |
| Second Bowl Width (mm)                                              | N/A                          |
| Second Bowl Depth (mm)                                              | N/A                          |
| Tap Hole Size (mm)                                                  | N/A                          |
| Tap Hole Instructions                                               | N/A                          |
| Waste Kit Included (Yes/No)                                         | Yes                          |
| Clips & Seals Included (Yes/N                                       | o) Yes                       |
| Waste Size (mm)                                                     | 90                           |
| Waste Kit Code                                                      | EFW QUADRA 1BOWL             |
| Clips & Seals Code                                                  | N/A                          |
|                                                                     | Main Bowl, Top right side of |
| Overflow Location                                                   | sink                         |
| Cut Out Length (mm)                                                 | 720                          |
| Cut Out Width (mm)                                                  | 400                          |
| Product Weight (kg)                                                 | 16                           |
| Packed Weight (kg)                                                  | 16.5                         |
| Packed Dimensions (mm)                                              | 840 X 560 X 240              |
| EAN number                                                          | B - 8032557111979            |
|                                                                     | C - 8032861065401            |
|                                                                     | TT - 8032557111986           |
|                                                                     | W - 8032861065395            |
| Warranty                                                            |                              |
| 10 Year warranty on the sink only   Serviceable Parts/waste kit etc |                              |