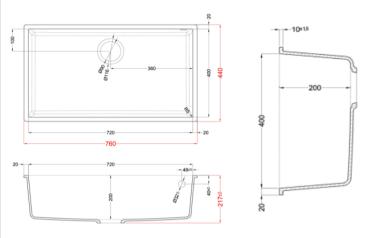

## **Technical Specification Sheet** Quadra 72 B / C / TT / W

**Single Bowl Undermount Granite sink** 

LMQ13070BSOA21 / LGQ13062BSOA21 / LMQ13073BSOA21 /

| Specification                                                       |                              |
|---------------------------------------------------------------------|------------------------------|
| Material                                                            | Alteq                        |
| Finish                                                              | Composite                    |
| Colours                                                             | Black, Cream, Titanium,      |
|                                                                     | White                        |
| No. of bowls                                                        | 1                            |
| Fitting Method                                                      | Undermount Only              |
| Handing Options                                                     | N/A                          |
| Cabinet Size (mm)                                                   | 800                          |
| Overall Length (mm)                                                 | 760                          |
| Overall Width (mm)                                                  | 440                          |
| Overall Depth (mm)                                                  | 220                          |
| Main Bowl Length (mm)                                               | 720                          |
| Main Bowl Width (mm)                                                | 400                          |
| Main Bowl Depth (mm)                                                | 200                          |
| Second Bowl Length (mm)                                             | N/A                          |
| Second Bowl Width (mm)                                              | N/A                          |
| Second Bowl Depth (mm)                                              | N/A                          |
| Tap Hole Size (mm)                                                  | N/A                          |
| Tap Hole Instructions                                               | N/A                          |
| Waste Kit Included (Yes/No)                                         | Yes                          |
| Clips & Seals Included (Yes/N                                       | o) Yes                       |
| Waste Size (mm)                                                     | 90                           |
| Waste Kit Code                                                      | EFW QUADRA 1BOWL             |
| Clips & Seals Code                                                  | N/A                          |
|                                                                     | Main Bowl, Top right side of |
| Overflow Location                                                   | sink                         |
| Cut Out Length (mm)                                                 | 720                          |
| Cut Out Width (mm)                                                  | 400                          |
| Product Weight (kg)                                                 | 16                           |
| Packed Weight (kg)                                                  | 16.5                         |
| Packed Dimensions (mm)                                              | 840 X 560 X 240              |
| EAN number                                                          | B - 8032557111979            |
|                                                                     | C - 8032861065401            |
|                                                                     | TT - 8032557111986           |
|                                                                     | W - 8032861065395            |
| Warranty                                                            |                              |
| 10 Year warranty on the sink only   Serviceable Parts/waste kit etc |                              |