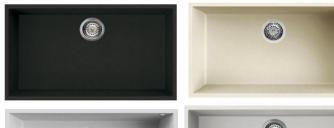

## **Technical Specification Sheet** Quadra 72 B / C / TT / W

**Single Bowl Undermount Granite sink** 

LMQ13070BSOA21 / LGQ13062BSOA21 / LMQ13073BSOA21 /

| Specification                                                       |                              |
|---------------------------------------------------------------------|------------------------------|
| Material                                                            | Alteq                        |
| Finish                                                              | Composite                    |
| Colours                                                             | Black, Cream, Titanium,      |
|                                                                     | White                        |
| No. of bowls                                                        | 1                            |
| Fitting Method                                                      | Undermount Only              |
| Handing Options                                                     | N/A                          |
| Cabinet Size (mm)                                                   | 800                          |
| Overall Length (mm)                                                 | 760                          |
| Overall Width (mm)                                                  | 440                          |
| Overall Depth (mm)                                                  | 220                          |
| Main Bowl Length (mm)                                               | 720                          |
| Main Bowl Width (mm)                                                | 400                          |
| Main Bowl Depth (mm)                                                | 200                          |
| Second Bowl Length (mm)                                             | N/A                          |
| Second Bowl Width (mm)                                              | N/A                          |
| Second Bowl Depth (mm)                                              | N/A                          |
| Tap Hole Size (mm)                                                  | N/A                          |
| Tap Hole Instructions                                               | N/A                          |
| Waste Kit Included (Yes/No)                                         | Yes                          |
| Clips & Seals Included (Yes/N                                       | o) Yes                       |
| Waste Size (mm)                                                     | 90                           |
| Waste Kit Code                                                      | EFW QUADRA 1BOWL             |
| Clips & Seals Code                                                  | N/A                          |
|                                                                     | Main Bowl, Top right side of |
| Overflow Location                                                   | sink                         |
| Cut Out Length (mm)                                                 | 720                          |
| Cut Out Width (mm)                                                  | 400                          |
| Product Weight (kg)                                                 | 16                           |
| Packed Weight (kg)                                                  | 16.5                         |
| Packed Dimensions (mm)                                              | 840 X 560 X 240              |
| EAN number                                                          | B - 8032557111979            |
|                                                                     | C - 8032861065401            |
|                                                                     | TT - 8032557111986           |
|                                                                     | W - 8032861065395            |
| Warranty                                                            |                              |
| 10 Year warranty on the sink only   Serviceable Parts/waste kit etc |                              |