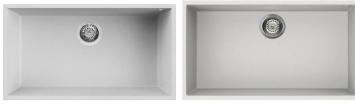

## **Technical Specification Sheet** Quadra 72 B / C / TT / W

**Single Bowl Undermount Granite sink** 

LMQ13070BSOA21 / LGQ13062BSOA21 / LMQ13073BSOA21 /

| Specification                                                       |                              |
|---------------------------------------------------------------------|------------------------------|
| Material                                                            | Alteq                        |
| Finish                                                              | Composite                    |
| Colours                                                             | Black, Cream, Titanium,      |
|                                                                     | White                        |
| No. of bowls                                                        | 1                            |
| Fitting Method                                                      | Undermount Only              |
| Handing Options                                                     | N/A                          |
| Cabinet Size (mm)                                                   | 800                          |
| Overall Length (mm)                                                 | 760                          |
| Overall Width (mm)                                                  | 440                          |
| Overall Depth (mm)                                                  | 220                          |
| Main Bowl Length (mm)                                               | 720                          |
| Main Bowl Width (mm)                                                | 400                          |
| Main Bowl Depth (mm)                                                | 200                          |
| Second Bowl Length (mm)                                             | N/A                          |
| Second Bowl Width (mm)                                              | N/A                          |
| Second Bowl Depth (mm)                                              | N/A                          |
| Tap Hole Size (mm)                                                  | N/A                          |
| Tap Hole Instructions                                               | N/A                          |
| Waste Kit Included (Yes/No)                                         | Yes                          |
| Clips & Seals Included (Yes/N                                       | o) Yes                       |
| Waste Size (mm)                                                     | 90                           |
| Waste Kit Code                                                      | EFW QUADRA 1BOWL             |
| Clips & Seals Code                                                  | N/A                          |
|                                                                     | Main Bowl, Top right side of |
| Overflow Location                                                   | sink                         |
| Cut Out Length (mm)                                                 | 720                          |
| Cut Out Width (mm)                                                  | 400                          |
| Product Weight (kg)                                                 | 16                           |
| Packed Weight (kg)                                                  | 16.5                         |
| Packed Dimensions (mm)                                              | 840 X 560 X 240              |
| EAN number                                                          | B - 8032557111979            |
|                                                                     | C - 8032861065401            |
|                                                                     | TT - 8032557111986           |
|                                                                     | W - 8032861065395            |
| Warranty                                                            |                              |
| 10 Year warranty on the sink only   Serviceable Parts/waste kit etc |                              |