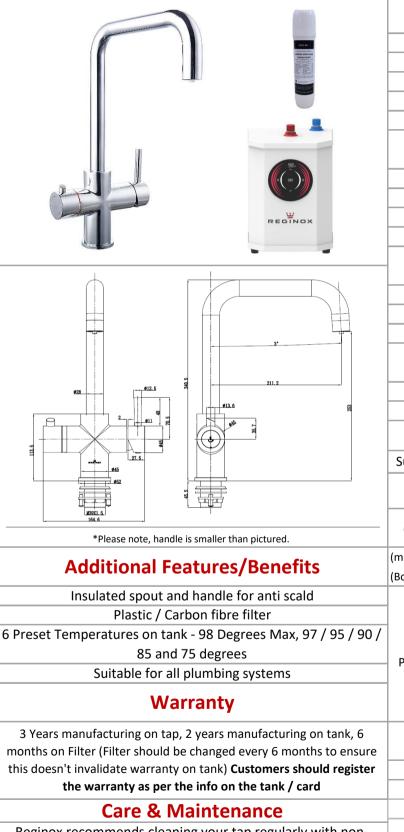

# **Tap Dimensions**

| Tap Hole Size (mm) | 35    |  |
|--------------------|-------|--|
| Height (mm)        | 340.5 |  |
| Base Width (mm)    | 52    |  |
| Reach (mm)         | 211.2 |  |

### **Tank Dimensions**

| Height (mm) | 272.5 |
|-------------|-------|
| Width (mm)  | 190.4 |
| Length (mm) | 190.4 |