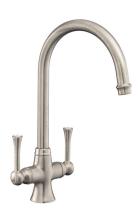

## **ESTUARY DUAL LEVER TAP BRUSHED**

Incorporating traditional styling, the Estuary kitchen tap features elegant dual lever handles with quarter turn function ensuring a precise flow of water at the turn of the handle. Estuary is available in three finishes; chrome, brushed and brushed copper.

- Suitable for all pressure water systems
- Featuring an anti-splash spout with honeycomb aerator design which mixes air with water to emit a water flow with no splash