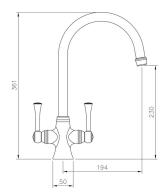

## Technical Drawing

| Overall Height (mm)                          | 361                           |
|----------------------------------------------|-------------------------------|
| Spout Reach (mm)                             | 194                           |
| ` ` ` ` `                                    |                               |
| Spout Height (mm)                            | 230                           |
| Spout Rotation Range                         | 360°                          |
| Handle Type                                  | Dual Lever                    |
| Colour                                       | Brushed                       |
| Bar Pressure Suitability                     | All Pressure                  |
| Min. Bar Pressure                            | 0.30                          |
| Max. Bar Pressure                            | 5.50                          |
| Mixed Flow Rate at 3 Bar<br>Pressure (I/min) | 15.92                         |
| Flow Type                                    | Dual Flow                     |
| Recommended Hot Water<br>Temperature         | 46°C                          |
| Maximum Hot Water Temperature                | 70°C                          |
| Handle Control                               | Quarter Turn                  |
| Centre Distance (mm)                         | -                             |
| Cartridge Type                               | Ceramic Disc Cartridge        |
| Aerator Type                                 | Honeycomb Aerator             |
| Inlet Pipes                                  | 1/2" Stainless Flexible Hoses |
| Anti-Splash Spout                            | 1                             |
| Pull Out Spray                               |                               |
| WRAS Approved                                |                               |
| Product Code                                 | TES1BF/                       |
| Barcode                                      |                               |
|                                              |                               |