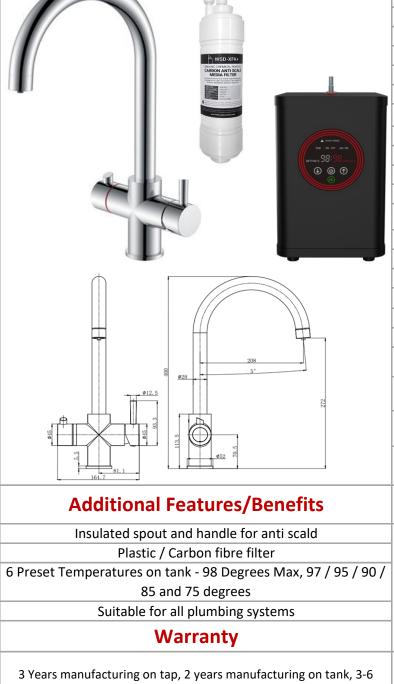

## **Technical Specification Sheet ATTENZI CH**

REGINOX

3 IN 1 TAP - including tap/tank/filter/Descaling Kit

months on Filter (Filter must be changed every 3-6 months to ensure this doesn't invalidate warranty on tank) Customers should register the warranty as per the info on the tank / card

**Care & Maintenance** Reginox recommends cleaning your tap regularly with non-abrasive cleaners. Warm, soapy water would be best.

| Ton Consideration                                                                                                                                                                                                                                                  |                   |                                |                   |  |  |  |  |
|--------------------------------------------------------------------------------------------------------------------------------------------------------------------------------------------------------------------------------------------------------------------|-------------------|--------------------------------|-------------------|--|--|--|--|
| Tap Specification                                                                                                                                                                                                                                                  |                   |                                |                   |  |  |  |  |
| Fin                                                                                                                                                                                                                                                                | Finish            |                                | Chrome            |  |  |  |  |
| Body                                                                                                                                                                                                                                                               |                   | Brass                          |                   |  |  |  |  |
| Fitting                                                                                                                                                                                                                                                            |                   | Deck Mounted                   |                   |  |  |  |  |
| Connections                                                                                                                                                                                                                                                        |                   | BSP G1/2" Flexible Hoses       |                   |  |  |  |  |
| Spout Rotation (°)                                                                                                                                                                                                                                                 |                   | 360                            |                   |  |  |  |  |
| Tap Dimensions                                                                                                                                                                                                                                                     |                   |                                |                   |  |  |  |  |
| Tap Hole                                                                                                                                                                                                                                                           | Size (mm)         | 35                             |                   |  |  |  |  |
| Height (mm)                                                                                                                                                                                                                                                        |                   | 400                            |                   |  |  |  |  |
| Base Width (mm)                                                                                                                                                                                                                                                    |                   | 60                             |                   |  |  |  |  |
| Reach (mm)                                                                                                                                                                                                                                                         |                   | 208                            |                   |  |  |  |  |
| Tank Dimensions                                                                                                                                                                                                                                                    |                   |                                |                   |  |  |  |  |
| Height (mm)                                                                                                                                                                                                                                                        |                   | 263                            |                   |  |  |  |  |
| Width (mm)                                                                                                                                                                                                                                                         |                   | 172                            |                   |  |  |  |  |
| Length                                                                                                                                                                                                                                                             | n (mm)            | 252                            |                   |  |  |  |  |
| Bar Pressure                                                                                                                                                                                                                                                       |                   |                                |                   |  |  |  |  |
| Minimum Pressure                                                                                                                                                                                                                                                   |                   | 1                              |                   |  |  |  |  |
| Maximum Pressure                                                                                                                                                                                                                                                   |                   | 6                              |                   |  |  |  |  |
| Tank Info                                                                                                                                                                                                                                                          |                   |                                |                   |  |  |  |  |
| 1.5Kw elem                                                                                                                                                                                                                                                         | ent- 3L Tank      | Filter Change reminder and Eco |                   |  |  |  |  |
| Capacity                                                                                                                                                                                                                                                           |                   | Mode.                          |                   |  |  |  |  |
| Flow Rates                                                                                                                                                                                                                                                         |                   |                                |                   |  |  |  |  |
| @ 0.5 bar                                                                                                                                                                                                                                                          | @ 1 bar           | @ 2 bar                        | @ 3 bar           |  |  |  |  |
| (mixer) 4.8 l/m                                                                                                                                                                                                                                                    | (mixer) 6.7 l/m   | (mixer) 9.3 l/m                | (mixer) 11.4 l/m  |  |  |  |  |
| (Boiling) 1.9 l/m                                                                                                                                                                                                                                                  | (Boiling) 2.7 l/m | (Boiling) 3.8 l/m              | (Boiling) 4.7 l/m |  |  |  |  |
| All pressures are in bar.  Dimensions supplied are nominal and subject to tolerance.  Inclusion of aerator (if supplied) or restrictors (supplied separately) will affect flow rate result.  Performance details are based on trails under test conditions and are |                   |                                |                   |  |  |  |  |