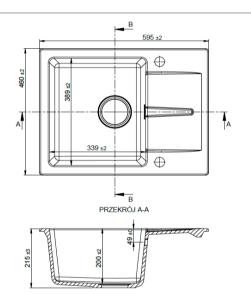

## **Specification**

| Specification                   |                             |
|---------------------------------|-----------------------------|
| Material                        | Regi-Granite                |
| Finish                          | Matt                        |
| Colours                         | Black, Cream, Grey, White   |
| No. of bowls                    | 1                           |
| Fitting Method                  | Inset Only                  |
| Handing Options                 | Reversible                  |
| Cabinet Size (mm)               | 450                         |
| Overall Length (mm)             | 595                         |
| Overall Width (mm)              | 460                         |
| Main Bowl Length (mm)           | 339                         |
| Main Bowl Width (mm)            | 389                         |
| Main Bowl Depth (mm)            | 200                         |
| Second Bowl Length (mm)         | N/A                         |
| Second Bowl Width (mm)          | N/A                         |
| Second Bowl Depth (mm)          | N/A                         |
| Tap Hole Size (mm)              | 35 (Pre-drilled under sink) |
| Tap Hole Instructions           | Knock through from top down |
|                                 | with centre pin punch       |
| Waste Kit Included (Yes/No)     | Yes                         |
| Clips & Seals Included (Yes/No) | Yes                         |
| Waste Size (mm)                 | 90                          |
| Waste Kit Code                  |                             |
| Clips & Seals Code              | N/A                         |
| Overflow Location               | In main bowl                |
| Cut Out Length (mm)             | 575                         |
| Cut Out Width (mm)              | 440                         |
| Product Weight (kg)             | 10                          |
| Packed Weight (kg)              | 13                          |
| Packed Dimensions (mm)          | 710x590x260                 |
| EAN number                      | Black (BS) - 0658556023136  |
|                                 | Grey (GS) - 0658556023150   |
|                                 | Cream (CS) - 0658556023143  |
|                                 | White (PW) - 0658556023167  |
|                                 |                             |