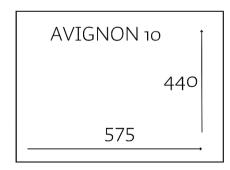

## **Specification**

| Specification                   |                             |
|---------------------------------|-----------------------------|
| Material                        | Regi-Granite                |
| Finish                          | Matt                        |
| Colours                         | Black, Cream, Grey, White   |
| No. of bowls                    | 1                           |
| Fitting Method                  | Inset Only                  |
| Handing Options                 | Reversible                  |
| Cabinet Size (mm)               | 450                         |
| Overall Length (mm)             | 595                         |
| Overall Width (mm)              | 460                         |
| Main Bowl Length (mm)           | 339                         |
| Main Bowl Width (mm)            | 389                         |
| Main Bowl Depth (mm)            | 200                         |
| Second Bowl Length (mm)         | N/A                         |
| Second Bowl Width (mm)          | N/A                         |
| Second Bowl Depth (mm)          | N/A                         |
| Tap Hole Size (mm)              | 35 (Pre-drilled under sink) |
| Tap Hole Instructions           | Knock through from top down |
|                                 | with centre pin punch       |
| Waste Kit Included (Yes/No)     | Yes                         |
| Clips & Seals Included (Yes/No) | Yes                         |
| Waste Size (mm)                 | 90                          |
| Waste Kit Code                  |                             |
| Clips & Seals Code              | N/A                         |
| Overflow Location               | In main bowl                |
| Cut Out Length (mm)             | 575                         |
| Cut Out Width (mm)              | 440                         |
| Product Weight (kg)             | 10                          |
| Packed Weight (kg)              | 13                          |
| Packed Dimensions (mm)          | 710x590x260                 |
| EAN number                      | Black (BS) - 0658556023136  |
|                                 | Grey (GS) - 0658556023150   |
|                                 | Cream (CS) - 0658556023143  |
|                                 | White (PW) - 0658556023167  |
|                                 |                             |