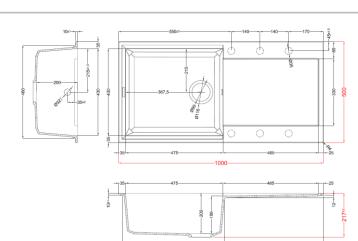

## **Specification**

| Granitek / Metaltek               |
|-----------------------------------|
| Matt / Metal                      |
| Black / Titanium (Metal)<br>White |
| 1                                 |
| Inset Only                        |
| Reversible                        |
| 600                               |
| 1000                              |
| 500                               |
| 475                               |
| 430                               |
| 200                               |
| N/A                               |
| N/A                               |
| N/A                               |
| 35 (Pre-drilled under sink)       |
| Drill out using diamond           |
| core drill piece                  |
| Yes                               |
| Yes                               |
| 90                                |
|                                   |
| N/A                               |
| In main bowl                      |
| 980                               |
| 480                               |
|                                   |
|                                   |
| 1055 x 560 x 290                  |
| Black - 8032557111467             |
| Titanium - 8031873110215          |
| White - 8032557035510             |
|                                   |