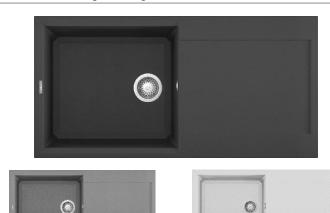

## **Technical Specification Sheet EASY 480**

LMY480 / LGY480

Single bowl granite sink with drainer

## **Specification**

| Granitek / Metaltek               |
|-----------------------------------|
| Matt / Metal                      |
| Black / Titanium (Metal)<br>White |
| 1                                 |
| Inset Only                        |
| Reversible                        |
| 600                               |
| 1000                              |
| 500                               |
| 475                               |
| 430                               |
| 200                               |
| N/A                               |
| N/A                               |
| N/A                               |
| 35 (Pre-drilled under sink)       |
| Drill out using diamond           |
| core drill piece                  |
| Yes                               |
| Yes                               |
| 90                                |
|                                   |
| N/A                               |
| In main bowl                      |
| 980                               |
| 480                               |
|                                   |
|                                   |
| 1055 x 560 x 290                  |
| Black - 8032557111467             |
| Titanium - 8031873110215          |
| White - 8032557035510             |
|                                   |