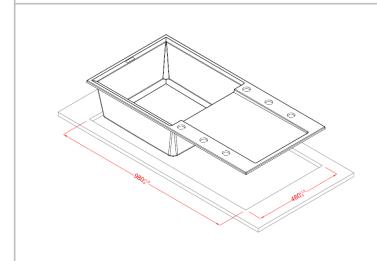

## **Specification**

| Granitek / Metaltek               |
|-----------------------------------|
| Matt / Metal                      |
| Black / Titanium (Metal)<br>White |
| 1                                 |
| Inset Only                        |
| Reversible                        |
| 600                               |
| 1000                              |
| 500                               |
| 475                               |
| 430                               |
| 200                               |
| N/A                               |
| N/A                               |
| N/A                               |
| 35 (Pre-drilled under sink)       |
| Drill out using diamond           |
| core drill piece                  |
| Yes                               |
| Yes                               |
| 90                                |
|                                   |
| N/A                               |
| In main bowl                      |
| 980                               |
| 480                               |
|                                   |
|                                   |
| 1055 x 560 x 290                  |
| Black - 8032557111467             |
| Titanium - 8031873110215          |
| White - 8032557035510             |
|                                   |