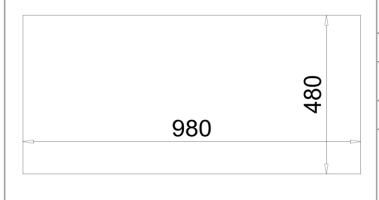

| Material  Finish  Matt  Colours  Black / Light Grey / White  No. of bowls  1  Fitting Method  Handing Options  Cabinet Size (mm)  Overall Length (mm)  Main Bowl Length (mm)  Main Bowl Width (mm)  Main Bowl Width (mm)  Second Bowl Length (mm)  Second Bowl Length (mm)  Tap Hole Size (mm)  Material  Keratek  Material  Keratek  Material  Keratek  Material  Keratek  Material  Material  Material  All  Black / Light Grey / White  1  1  1  1  1  1  1  1  1  1  1  1  1                                                                                                                                                                                                                                                                                                                                                                                                                                                                                                                                                                                                                                                                                                                                                                                                                                                                                                                                                                                                                                                                                                                                                                                                                                                                                                                                                                                                                                                                                                                                                                                                                                               |
|--------------------------------------------------------------------------------------------------------------------------------------------------------------------------------------------------------------------------------------------------------------------------------------------------------------------------------------------------------------------------------------------------------------------------------------------------------------------------------------------------------------------------------------------------------------------------------------------------------------------------------------------------------------------------------------------------------------------------------------------------------------------------------------------------------------------------------------------------------------------------------------------------------------------------------------------------------------------------------------------------------------------------------------------------------------------------------------------------------------------------------------------------------------------------------------------------------------------------------------------------------------------------------------------------------------------------------------------------------------------------------------------------------------------------------------------------------------------------------------------------------------------------------------------------------------------------------------------------------------------------------------------------------------------------------------------------------------------------------------------------------------------------------------------------------------------------------------------------------------------------------------------------------------------------------------------------------------------------------------------------------------------------------------------------------------------------------------------------------------------------------|
| Colours  Black / Light Grey / White  No. of bowls  1  Fitting Method                                                                                                                                                                                                                                                                                                                                                                                                                                                                                                                                                                                                                                                                                                                                                                                                                                                                                                                                                                                                                                                                                                                                                                                                                                                                                                                                                                                                                                                                                                                                                                                                                                                                                                                                                                                                                                                                                                                                                                                                                                                           |
| No. of bowls  Fitting Method  Handing Options  Cabinet Size (mm)  Overall Length (mm)  Overall Width (mm)  Main Bowl Length (mm)  Main Bowl Width (mm)  Second Bowl Length (mm)  Second Bowl Width (mm)  Tap Hole Size (mm)  Inset Only  Reversible  600  600  600  478  478  478  478  Main Bowl Length (mm)  421  N/A  Second Bowl Depth (mm)  N/A  Second Bowl Width (mm)  N/A  35 (Pre-drilled under sink)  Drill out using diamond                                                                                                                                                                                                                                                                                                                                                                                                                                                                                                                                                                                                                                                                                                                                                                                                                                                                                                                                                                                                                                                                                                                                                                                                                                                                                                                                                                                                                                                                                                                                                                                                                                                                                        |
| Fitting Method  Handing Options  Cabinet Size (mm)  Overall Length (mm)  Overall Width (mm)  Main Bowl Length (mm)  Main Bowl Width (mm)  Second Bowl Length (mm)  Second Bowl Width (mm)  Tap Hole Size (mm)  Inset Only  Reversible  600  600  478  478  478  478  478  478  Avain Bowl Width (mm)  421  N/A  Second Bowl Depth (mm)  N/A  Second Bowl Width (mm)  N/A  35 (Pre-drilled under sink)  Drill out using diamond                                                                                                                                                                                                                                                                                                                                                                                                                                                                                                                                                                                                                                                                                                                                                                                                                                                                                                                                                                                                                                                                                                                                                                                                                                                                                                                                                                                                                                                                                                                                                                                                                                                                                                 |
| Handing Options  Cabinet Size (mm)  Overall Length (mm)  Overall Width (mm)  Main Bowl Length (mm)  Main Bowl Width (mm)  Main Bowl Depth (mm)  Second Bowl Length (mm)  Second Bowl Width (mm)  N/A  Second Bowl Depth (mm)  Second Bowl Depth (mm)  N/A  Second Bowl Depth (mm)  Tap Hole Size (mm)  Reversible  Reversible  800  000  1000  1000  1000  1000  1000  1000  1000  1000  1000  1000  1000  1000  1000  1000  1000  1000  1000  1000  1000  1000  1000  1000  1000  1000  1000  1000  1000  1000  1000  1000  1000  1000  1000  1000  1000  1000  1000  1000  1000  1000  1000  1000  1000  1000  1000  1000  1000  1000  1000  1000  1000  1000  1000  1000  1000  1000  1000  1000  1000  1000  1000  1000  1000  1000  1000  1000  1000  1000  1000  1000  1000  1000  1000  1000  1000  1000  1000  1000  1000  1000  1000  1000  1000  1000  1000  1000  1000  1000  1000  1000  1000  1000  1000  1000  1000  1000  1000  1000  1000  1000  1000  1000  1000  1000  1000  1000  1000  1000  1000  1000  1000  1000  1000  1000  1000  1000  1000  1000  1000  1000  1000  1000  1000  1000  1000  1000  1000  1000  1000  1000  1000  1000  1000  1000  1000  1000  1000  1000  1000  1000  1000  1000  1000  1000  1000  1000  1000  1000  1000  1000  1000  1000  1000  1000  1000  1000  1000  1000  1000  1000  1000  1000  1000  1000  1000  1000  1000  1000  1000  1000  1000  1000  1000  1000  1000  1000  1000  1000  1000  1000  1000  1000  1000  1000  1000  1000  1000  1000  1000  1000  1000  1000  1000  1000  1000  1000  1000  1000  1000  1000  1000  1000  1000  1000  1000  1000  1000  1000  1000  1000  1000  1000  1000  1000  1000  1000  1000  1000  1000  1000  1000  1000  1000  1000  1000  1000  1000  1000  1000  1000  1000  1000  1000  1000  1000  1000  1000  1000  1000  1000  1000  1000  1000  1000  1000  1000  1000  1000  1000  1000  1000  1000  1000  1000  1000  1000  1000  1000  1000  1000  1000  1000  1000  1000  1000  1000  1000  1000  1000  1000  1000  1000  1000  1000  1000  1000  1000  1000  1000  1000  1000  1000  1000  1000  1000  1000  1 |
| Cabinet Size (mm) 600 Overall Length (mm) 1000 Overall Width (mm) 510 Main Bowl Length (mm) 478 Main Bowl Width (mm) 421 Main Bowl Depth (mm) 200 Second Bowl Length (mm) N/A Second Bowl Width (mm) N/A Second Bowl Depth (mm) N/A Tap Hole Size (mm) 35 (Pre-drilled under sink) Drill out using diamond                                                                                                                                                                                                                                                                                                                                                                                                                                                                                                                                                                                                                                                                                                                                                                                                                                                                                                                                                                                                                                                                                                                                                                                                                                                                                                                                                                                                                                                                                                                                                                                                                                                                                                                                                                                                                     |
| Overall Length (mm) 1000  Overall Width (mm) 510  Main Bowl Length (mm) 478  Main Bowl Width (mm) 421  Main Bowl Depth (mm) 200  Second Bowl Length (mm) N/A  Second Bowl Width (mm) N/A  Second Bowl Depth (mm) N/A  Tap Hole Size (mm) 35 (Pre-drilled under sink)  Drill out using diamond                                                                                                                                                                                                                                                                                                                                                                                                                                                                                                                                                                                                                                                                                                                                                                                                                                                                                                                                                                                                                                                                                                                                                                                                                                                                                                                                                                                                                                                                                                                                                                                                                                                                                                                                                                                                                                  |
| Overall Width (mm) 510  Main Bowl Length (mm) 478  Main Bowl Width (mm) 421  Main Bowl Depth (mm) 200  Second Bowl Length (mm) N/A  Second Bowl Width (mm) N/A  Second Bowl Depth (mm) N/A  Tap Hole Size (mm) 35 (Pre-drilled under sink)  Drill out using diamond                                                                                                                                                                                                                                                                                                                                                                                                                                                                                                                                                                                                                                                                                                                                                                                                                                                                                                                                                                                                                                                                                                                                                                                                                                                                                                                                                                                                                                                                                                                                                                                                                                                                                                                                                                                                                                                            |
| Main Bowl Length (mm)  Main Bowl Width (mm)  Main Bowl Depth (mm)  Second Bowl Length (mm)  Second Bowl Width (mm)  Second Bowl Depth (mm)  N/A  Second Bowl Depth (mm)  Tap Hole Size (mm)  A78  478  N/A  N/A  Second Bowl Depth (mm)  N/A  35 (Pre-drilled under sink)  Drill out using diamond                                                                                                                                                                                                                                                                                                                                                                                                                                                                                                                                                                                                                                                                                                                                                                                                                                                                                                                                                                                                                                                                                                                                                                                                                                                                                                                                                                                                                                                                                                                                                                                                                                                                                                                                                                                                                             |
| Main Bowl Width (mm)  Main Bowl Depth (mm)  Second Bowl Length (mm)  Second Bowl Width (mm)  Second Bowl Depth (mm)  N/A  Second Bowl Depth (mm)  N/A  Tap Hole Size (mm)  Drill out using diamond                                                                                                                                                                                                                                                                                                                                                                                                                                                                                                                                                                                                                                                                                                                                                                                                                                                                                                                                                                                                                                                                                                                                                                                                                                                                                                                                                                                                                                                                                                                                                                                                                                                                                                                                                                                                                                                                                                                             |
| Main Bowl Depth (mm)  Second Bowl Length (mm)  Second Bowl Width (mm)  Second Bowl Depth (mm)  Tap Hole Size (mm)  N/A  35 (Pre-drilled under sink)  Drill out using diamond                                                                                                                                                                                                                                                                                                                                                                                                                                                                                                                                                                                                                                                                                                                                                                                                                                                                                                                                                                                                                                                                                                                                                                                                                                                                                                                                                                                                                                                                                                                                                                                                                                                                                                                                                                                                                                                                                                                                                   |
| Second Bowl Length (mm)  Second Bowl Width (mm)  Second Bowl Depth (mm)  N/A  N/A  N/A  Tap Hole Size (mm)  Second Bowl Depth (mm)  N/A  Tap Hole Size (mm)  Drill out using diamond                                                                                                                                                                                                                                                                                                                                                                                                                                                                                                                                                                                                                                                                                                                                                                                                                                                                                                                                                                                                                                                                                                                                                                                                                                                                                                                                                                                                                                                                                                                                                                                                                                                                                                                                                                                                                                                                                                                                           |
| Second Bowl Width (mm)  Second Bowl Depth (mm)  Tap Hole Size (mm)  N/A  35 (Pre-drilled under sink)  Drill out using diamond                                                                                                                                                                                                                                                                                                                                                                                                                                                                                                                                                                                                                                                                                                                                                                                                                                                                                                                                                                                                                                                                                                                                                                                                                                                                                                                                                                                                                                                                                                                                                                                                                                                                                                                                                                                                                                                                                                                                                                                                  |
| Second Bowl Depth (mm)  Tap Hole Size (mm)  N/A  35 (Pre-drilled under sink)  Drill out using diamond                                                                                                                                                                                                                                                                                                                                                                                                                                                                                                                                                                                                                                                                                                                                                                                                                                                                                                                                                                                                                                                                                                                                                                                                                                                                                                                                                                                                                                                                                                                                                                                                                                                                                                                                                                                                                                                                                                                                                                                                                          |
| Tap Hole Size (mm)  35 (Pre-drilled under sink)  Drill out using diamond                                                                                                                                                                                                                                                                                                                                                                                                                                                                                                                                                                                                                                                                                                                                                                                                                                                                                                                                                                                                                                                                                                                                                                                                                                                                                                                                                                                                                                                                                                                                                                                                                                                                                                                                                                                                                                                                                                                                                                                                                                                       |
| Drill out using diamond                                                                                                                                                                                                                                                                                                                                                                                                                                                                                                                                                                                                                                                                                                                                                                                                                                                                                                                                                                                                                                                                                                                                                                                                                                                                                                                                                                                                                                                                                                                                                                                                                                                                                                                                                                                                                                                                                                                                                                                                                                                                                                        |
| Drill out using diamond                                                                                                                                                                                                                                                                                                                                                                                                                                                                                                                                                                                                                                                                                                                                                                                                                                                                                                                                                                                                                                                                                                                                                                                                                                                                                                                                                                                                                                                                                                                                                                                                                                                                                                                                                                                                                                                                                                                                                                                                                                                                                                        |
| Tap Hole Instructions core drill piece                                                                                                                                                                                                                                                                                                                                                                                                                                                                                                                                                                                                                                                                                                                                                                                                                                                                                                                                                                                                                                                                                                                                                                                                                                                                                                                                                                                                                                                                                                                                                                                                                                                                                                                                                                                                                                                                                                                                                                                                                                                                                         |
| Waste Kit Included (Yes/No) Yes                                                                                                                                                                                                                                                                                                                                                                                                                                                                                                                                                                                                                                                                                                                                                                                                                                                                                                                                                                                                                                                                                                                                                                                                                                                                                                                                                                                                                                                                                                                                                                                                                                                                                                                                                                                                                                                                                                                                                                                                                                                                                                |
| Clips & Seals Included (Yes/No) Yes                                                                                                                                                                                                                                                                                                                                                                                                                                                                                                                                                                                                                                                                                                                                                                                                                                                                                                                                                                                                                                                                                                                                                                                                                                                                                                                                                                                                                                                                                                                                                                                                                                                                                                                                                                                                                                                                                                                                                                                                                                                                                            |
| Waste Size (mm) 90                                                                                                                                                                                                                                                                                                                                                                                                                                                                                                                                                                                                                                                                                                                                                                                                                                                                                                                                                                                                                                                                                                                                                                                                                                                                                                                                                                                                                                                                                                                                                                                                                                                                                                                                                                                                                                                                                                                                                                                                                                                                                                             |
| Waste Kit Code                                                                                                                                                                                                                                                                                                                                                                                                                                                                                                                                                                                                                                                                                                                                                                                                                                                                                                                                                                                                                                                                                                                                                                                                                                                                                                                                                                                                                                                                                                                                                                                                                                                                                                                                                                                                                                                                                                                                                                                                                                                                                                                 |
| Clips & Seals Code N/A                                                                                                                                                                                                                                                                                                                                                                                                                                                                                                                                                                                                                                                                                                                                                                                                                                                                                                                                                                                                                                                                                                                                                                                                                                                                                                                                                                                                                                                                                                                                                                                                                                                                                                                                                                                                                                                                                                                                                                                                                                                                                                         |
| Overflow Location In main bowl                                                                                                                                                                                                                                                                                                                                                                                                                                                                                                                                                                                                                                                                                                                                                                                                                                                                                                                                                                                                                                                                                                                                                                                                                                                                                                                                                                                                                                                                                                                                                                                                                                                                                                                                                                                                                                                                                                                                                                                                                                                                                                 |
| Cut Out Length (mm) 980                                                                                                                                                                                                                                                                                                                                                                                                                                                                                                                                                                                                                                                                                                                                                                                                                                                                                                                                                                                                                                                                                                                                                                                                                                                                                                                                                                                                                                                                                                                                                                                                                                                                                                                                                                                                                                                                                                                                                                                                                                                                                                        |
| Cut Out Width (mm) 480                                                                                                                                                                                                                                                                                                                                                                                                                                                                                                                                                                                                                                                                                                                                                                                                                                                                                                                                                                                                                                                                                                                                                                                                                                                                                                                                                                                                                                                                                                                                                                                                                                                                                                                                                                                                                                                                                                                                                                                                                                                                                                         |
| Product Weight (kg) 20                                                                                                                                                                                                                                                                                                                                                                                                                                                                                                                                                                                                                                                                                                                                                                                                                                                                                                                                                                                                                                                                                                                                                                                                                                                                                                                                                                                                                                                                                                                                                                                                                                                                                                                                                                                                                                                                                                                                                                                                                                                                                                         |
| Packed Weight (kg) 22                                                                                                                                                                                                                                                                                                                                                                                                                                                                                                                                                                                                                                                                                                                                                                                                                                                                                                                                                                                                                                                                                                                                                                                                                                                                                                                                                                                                                                                                                                                                                                                                                                                                                                                                                                                                                                                                                                                                                                                                                                                                                                          |
| Packed Dimensions (mm) 1080x590x340                                                                                                                                                                                                                                                                                                                                                                                                                                                                                                                                                                                                                                                                                                                                                                                                                                                                                                                                                                                                                                                                                                                                                                                                                                                                                                                                                                                                                                                                                                                                                                                                                                                                                                                                                                                                                                                                                                                                                                                                                                                                                            |