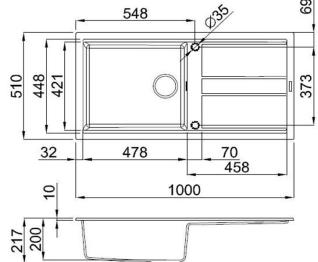

| Material  Finish  Matt  Colours  Black / Light Grey / White  No. of bowls  1  Fitting Method  Handing Options  Cabinet Size (mm)  Overall Length (mm)  Main Bowl Length (mm)  Main Bowl Width (mm)  Main Bowl Width (mm)  Second Bowl Length (mm)  Second Bowl Length (mm)  Tap Hole Size (mm)  Material  Keratek  Material  Keratek  Material  Keratek  Material  Keratek  Material  Material  Material  All  Black / Light Grey / White  1  1  1  1  1  1  1  1  1  1  1  1  1                                                                                                                                                                                                                                                                                                                                                                                                                                                                                                                                                                                                                                                                                                                                                                                                                                                                                                                                                                                                                                                                                                                                                                                                                                                                                                                                                                                                                                                                                                                                                                                                                                               |
|--------------------------------------------------------------------------------------------------------------------------------------------------------------------------------------------------------------------------------------------------------------------------------------------------------------------------------------------------------------------------------------------------------------------------------------------------------------------------------------------------------------------------------------------------------------------------------------------------------------------------------------------------------------------------------------------------------------------------------------------------------------------------------------------------------------------------------------------------------------------------------------------------------------------------------------------------------------------------------------------------------------------------------------------------------------------------------------------------------------------------------------------------------------------------------------------------------------------------------------------------------------------------------------------------------------------------------------------------------------------------------------------------------------------------------------------------------------------------------------------------------------------------------------------------------------------------------------------------------------------------------------------------------------------------------------------------------------------------------------------------------------------------------------------------------------------------------------------------------------------------------------------------------------------------------------------------------------------------------------------------------------------------------------------------------------------------------------------------------------------------------|
| Colours  Black / Light Grey / White  No. of bowls  1  Fitting Method                                                                                                                                                                                                                                                                                                                                                                                                                                                                                                                                                                                                                                                                                                                                                                                                                                                                                                                                                                                                                                                                                                                                                                                                                                                                                                                                                                                                                                                                                                                                                                                                                                                                                                                                                                                                                                                                                                                                                                                                                                                           |
| No. of bowls  Fitting Method  Handing Options  Cabinet Size (mm)  Overall Length (mm)  Overall Width (mm)  Main Bowl Length (mm)  Main Bowl Width (mm)  Second Bowl Length (mm)  Second Bowl Width (mm)  Tap Hole Size (mm)  Inset Only  Reversible  600  600  600  478  478  478  478  Main Bowl Length (mm)  421  N/A  Second Bowl Depth (mm)  N/A  Second Bowl Width (mm)  N/A  35 (Pre-drilled under sink)  Drill out using diamond                                                                                                                                                                                                                                                                                                                                                                                                                                                                                                                                                                                                                                                                                                                                                                                                                                                                                                                                                                                                                                                                                                                                                                                                                                                                                                                                                                                                                                                                                                                                                                                                                                                                                        |
| Fitting Method  Handing Options  Cabinet Size (mm)  Overall Length (mm)  Overall Width (mm)  Main Bowl Length (mm)  Main Bowl Width (mm)  Second Bowl Length (mm)  Second Bowl Width (mm)  Tap Hole Size (mm)  Inset Only  Reversible  600  600  478  478  478  478  478  478  Avain Bowl Width (mm)  421  N/A  Second Bowl Depth (mm)  N/A  Second Bowl Width (mm)  N/A  35 (Pre-drilled under sink)  Drill out using diamond                                                                                                                                                                                                                                                                                                                                                                                                                                                                                                                                                                                                                                                                                                                                                                                                                                                                                                                                                                                                                                                                                                                                                                                                                                                                                                                                                                                                                                                                                                                                                                                                                                                                                                 |
| Handing Options  Cabinet Size (mm)  Overall Length (mm)  Overall Width (mm)  Main Bowl Length (mm)  Main Bowl Width (mm)  Main Bowl Depth (mm)  Second Bowl Length (mm)  Second Bowl Width (mm)  N/A  Second Bowl Depth (mm)  Second Bowl Depth (mm)  N/A  Second Bowl Depth (mm)  Tap Hole Size (mm)  Reversible  Reversible  800  000  1000  1000  1000  1000  1000  1000  1000  1000  1000  1000  1000  1000  1000  1000  1000  1000  1000  1000  1000  1000  1000  1000  1000  1000  1000  1000  1000  1000  1000  1000  1000  1000  1000  1000  1000  1000  1000  1000  1000  1000  1000  1000  1000  1000  1000  1000  1000  1000  1000  1000  1000  1000  1000  1000  1000  1000  1000  1000  1000  1000  1000  1000  1000  1000  1000  1000  1000  1000  1000  1000  1000  1000  1000  1000  1000  1000  1000  1000  1000  1000  1000  1000  1000  1000  1000  1000  1000  1000  1000  1000  1000  1000  1000  1000  1000  1000  1000  1000  1000  1000  1000  1000  1000  1000  1000  1000  1000  1000  1000  1000  1000  1000  1000  1000  1000  1000  1000  1000  1000  1000  1000  1000  1000  1000  1000  1000  1000  1000  1000  1000  1000  1000  1000  1000  1000  1000  1000  1000  1000  1000  1000  1000  1000  1000  1000  1000  1000  1000  1000  1000  1000  1000  1000  1000  1000  1000  1000  1000  1000  1000  1000  1000  1000  1000  1000  1000  1000  1000  1000  1000  1000  1000  1000  1000  1000  1000  1000  1000  1000  1000  1000  1000  1000  1000  1000  1000  1000  1000  1000  1000  1000  1000  1000  1000  1000  1000  1000  1000  1000  1000  1000  1000  1000  1000  1000  1000  1000  1000  1000  1000  1000  1000  1000  1000  1000  1000  1000  1000  1000  1000  1000  1000  1000  1000  1000  1000  1000  1000  1000  1000  1000  1000  1000  1000  1000  1000  1000  1000  1000  1000  1000  1000  1000  1000  1000  1000  1000  1000  1000  1000  1000  1000  1000  1000  1000  1000  1000  1000  1000  1000  1000  1000  1000  1000  1000  1000  1000  1000  1000  1000  1000  1000  1000  1000  1000  1000  1000  1000  1000  1000  1000  1000  1000  1000  1000  1000  1 |
| Cabinet Size (mm) 600 Overall Length (mm) 1000 Overall Width (mm) 510 Main Bowl Length (mm) 478 Main Bowl Width (mm) 421 Main Bowl Depth (mm) 200 Second Bowl Length (mm) N/A Second Bowl Width (mm) N/A Second Bowl Depth (mm) N/A Tap Hole Size (mm) 35 (Pre-drilled under sink) Drill out using diamond                                                                                                                                                                                                                                                                                                                                                                                                                                                                                                                                                                                                                                                                                                                                                                                                                                                                                                                                                                                                                                                                                                                                                                                                                                                                                                                                                                                                                                                                                                                                                                                                                                                                                                                                                                                                                     |
| Overall Length (mm) 1000  Overall Width (mm) 510  Main Bowl Length (mm) 478  Main Bowl Width (mm) 421  Main Bowl Depth (mm) 200  Second Bowl Length (mm) N/A  Second Bowl Width (mm) N/A  Second Bowl Depth (mm) N/A  Tap Hole Size (mm) 35 (Pre-drilled under sink)  Drill out using diamond                                                                                                                                                                                                                                                                                                                                                                                                                                                                                                                                                                                                                                                                                                                                                                                                                                                                                                                                                                                                                                                                                                                                                                                                                                                                                                                                                                                                                                                                                                                                                                                                                                                                                                                                                                                                                                  |
| Overall Width (mm) 510  Main Bowl Length (mm) 478  Main Bowl Width (mm) 421  Main Bowl Depth (mm) 200  Second Bowl Length (mm) N/A  Second Bowl Width (mm) N/A  Second Bowl Depth (mm) N/A  Tap Hole Size (mm) 35 (Pre-drilled under sink)  Drill out using diamond                                                                                                                                                                                                                                                                                                                                                                                                                                                                                                                                                                                                                                                                                                                                                                                                                                                                                                                                                                                                                                                                                                                                                                                                                                                                                                                                                                                                                                                                                                                                                                                                                                                                                                                                                                                                                                                            |
| Main Bowl Length (mm)  Main Bowl Width (mm)  Main Bowl Depth (mm)  Second Bowl Length (mm)  Second Bowl Width (mm)  Second Bowl Depth (mm)  N/A  Second Bowl Depth (mm)  Tap Hole Size (mm)  A78  478  N/A  N/A  Second Bowl Depth (mm)  N/A  35 (Pre-drilled under sink)  Drill out using diamond                                                                                                                                                                                                                                                                                                                                                                                                                                                                                                                                                                                                                                                                                                                                                                                                                                                                                                                                                                                                                                                                                                                                                                                                                                                                                                                                                                                                                                                                                                                                                                                                                                                                                                                                                                                                                             |
| Main Bowl Width (mm)  Main Bowl Depth (mm)  Second Bowl Length (mm)  Second Bowl Width (mm)  Second Bowl Depth (mm)  N/A  Second Bowl Depth (mm)  N/A  Tap Hole Size (mm)  Drill out using diamond                                                                                                                                                                                                                                                                                                                                                                                                                                                                                                                                                                                                                                                                                                                                                                                                                                                                                                                                                                                                                                                                                                                                                                                                                                                                                                                                                                                                                                                                                                                                                                                                                                                                                                                                                                                                                                                                                                                             |
| Main Bowl Depth (mm)  Second Bowl Length (mm)  Second Bowl Width (mm)  Second Bowl Depth (mm)  Tap Hole Size (mm)  N/A  35 (Pre-drilled under sink)  Drill out using diamond                                                                                                                                                                                                                                                                                                                                                                                                                                                                                                                                                                                                                                                                                                                                                                                                                                                                                                                                                                                                                                                                                                                                                                                                                                                                                                                                                                                                                                                                                                                                                                                                                                                                                                                                                                                                                                                                                                                                                   |
| Second Bowl Length (mm)  Second Bowl Width (mm)  Second Bowl Depth (mm)  N/A  N/A  N/A  Tap Hole Size (mm)  Second Bowl Depth (mm)  N/A  Tap Hole Size (mm)  Drill out using diamond                                                                                                                                                                                                                                                                                                                                                                                                                                                                                                                                                                                                                                                                                                                                                                                                                                                                                                                                                                                                                                                                                                                                                                                                                                                                                                                                                                                                                                                                                                                                                                                                                                                                                                                                                                                                                                                                                                                                           |
| Second Bowl Width (mm)  Second Bowl Depth (mm)  Tap Hole Size (mm)  N/A  35 (Pre-drilled under sink)  Drill out using diamond                                                                                                                                                                                                                                                                                                                                                                                                                                                                                                                                                                                                                                                                                                                                                                                                                                                                                                                                                                                                                                                                                                                                                                                                                                                                                                                                                                                                                                                                                                                                                                                                                                                                                                                                                                                                                                                                                                                                                                                                  |
| Second Bowl Depth (mm)  Tap Hole Size (mm)  N/A  35 (Pre-drilled under sink)  Drill out using diamond                                                                                                                                                                                                                                                                                                                                                                                                                                                                                                                                                                                                                                                                                                                                                                                                                                                                                                                                                                                                                                                                                                                                                                                                                                                                                                                                                                                                                                                                                                                                                                                                                                                                                                                                                                                                                                                                                                                                                                                                                          |
| Tap Hole Size (mm)  35 (Pre-drilled under sink)  Drill out using diamond                                                                                                                                                                                                                                                                                                                                                                                                                                                                                                                                                                                                                                                                                                                                                                                                                                                                                                                                                                                                                                                                                                                                                                                                                                                                                                                                                                                                                                                                                                                                                                                                                                                                                                                                                                                                                                                                                                                                                                                                                                                       |
| Drill out using diamond                                                                                                                                                                                                                                                                                                                                                                                                                                                                                                                                                                                                                                                                                                                                                                                                                                                                                                                                                                                                                                                                                                                                                                                                                                                                                                                                                                                                                                                                                                                                                                                                                                                                                                                                                                                                                                                                                                                                                                                                                                                                                                        |
| Drill out using diamond                                                                                                                                                                                                                                                                                                                                                                                                                                                                                                                                                                                                                                                                                                                                                                                                                                                                                                                                                                                                                                                                                                                                                                                                                                                                                                                                                                                                                                                                                                                                                                                                                                                                                                                                                                                                                                                                                                                                                                                                                                                                                                        |
| Tap Hole Instructions core drill piece                                                                                                                                                                                                                                                                                                                                                                                                                                                                                                                                                                                                                                                                                                                                                                                                                                                                                                                                                                                                                                                                                                                                                                                                                                                                                                                                                                                                                                                                                                                                                                                                                                                                                                                                                                                                                                                                                                                                                                                                                                                                                         |
| Waste Kit Included (Yes/No) Yes                                                                                                                                                                                                                                                                                                                                                                                                                                                                                                                                                                                                                                                                                                                                                                                                                                                                                                                                                                                                                                                                                                                                                                                                                                                                                                                                                                                                                                                                                                                                                                                                                                                                                                                                                                                                                                                                                                                                                                                                                                                                                                |
| Clips & Seals Included (Yes/No) Yes                                                                                                                                                                                                                                                                                                                                                                                                                                                                                                                                                                                                                                                                                                                                                                                                                                                                                                                                                                                                                                                                                                                                                                                                                                                                                                                                                                                                                                                                                                                                                                                                                                                                                                                                                                                                                                                                                                                                                                                                                                                                                            |
| Waste Size (mm) 90                                                                                                                                                                                                                                                                                                                                                                                                                                                                                                                                                                                                                                                                                                                                                                                                                                                                                                                                                                                                                                                                                                                                                                                                                                                                                                                                                                                                                                                                                                                                                                                                                                                                                                                                                                                                                                                                                                                                                                                                                                                                                                             |
| Waste Kit Code                                                                                                                                                                                                                                                                                                                                                                                                                                                                                                                                                                                                                                                                                                                                                                                                                                                                                                                                                                                                                                                                                                                                                                                                                                                                                                                                                                                                                                                                                                                                                                                                                                                                                                                                                                                                                                                                                                                                                                                                                                                                                                                 |
| Clips & Seals Code N/A                                                                                                                                                                                                                                                                                                                                                                                                                                                                                                                                                                                                                                                                                                                                                                                                                                                                                                                                                                                                                                                                                                                                                                                                                                                                                                                                                                                                                                                                                                                                                                                                                                                                                                                                                                                                                                                                                                                                                                                                                                                                                                         |
| Overflow Location In main bowl                                                                                                                                                                                                                                                                                                                                                                                                                                                                                                                                                                                                                                                                                                                                                                                                                                                                                                                                                                                                                                                                                                                                                                                                                                                                                                                                                                                                                                                                                                                                                                                                                                                                                                                                                                                                                                                                                                                                                                                                                                                                                                 |
| Cut Out Length (mm) 980                                                                                                                                                                                                                                                                                                                                                                                                                                                                                                                                                                                                                                                                                                                                                                                                                                                                                                                                                                                                                                                                                                                                                                                                                                                                                                                                                                                                                                                                                                                                                                                                                                                                                                                                                                                                                                                                                                                                                                                                                                                                                                        |
| Cut Out Width (mm) 480                                                                                                                                                                                                                                                                                                                                                                                                                                                                                                                                                                                                                                                                                                                                                                                                                                                                                                                                                                                                                                                                                                                                                                                                                                                                                                                                                                                                                                                                                                                                                                                                                                                                                                                                                                                                                                                                                                                                                                                                                                                                                                         |
| Product Weight (kg) 20                                                                                                                                                                                                                                                                                                                                                                                                                                                                                                                                                                                                                                                                                                                                                                                                                                                                                                                                                                                                                                                                                                                                                                                                                                                                                                                                                                                                                                                                                                                                                                                                                                                                                                                                                                                                                                                                                                                                                                                                                                                                                                         |
| Packed Weight (kg) 22                                                                                                                                                                                                                                                                                                                                                                                                                                                                                                                                                                                                                                                                                                                                                                                                                                                                                                                                                                                                                                                                                                                                                                                                                                                                                                                                                                                                                                                                                                                                                                                                                                                                                                                                                                                                                                                                                                                                                                                                                                                                                                          |
| Packed Dimensions (mm) 1080x590x340                                                                                                                                                                                                                                                                                                                                                                                                                                                                                                                                                                                                                                                                                                                                                                                                                                                                                                                                                                                                                                                                                                                                                                                                                                                                                                                                                                                                                                                                                                                                                                                                                                                                                                                                                                                                                                                                                                                                                                                                                                                                                            |