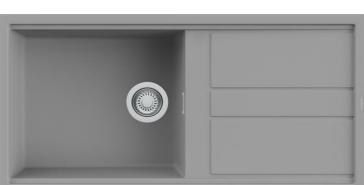

## Technical Specification Sheet BEST 480 K+

Single bowl granite sink with drainer

|      | No   |
|------|------|
|      | Fitt |
| 4+76 | На   |
|      | Cal  |
|      | Ov   |
|      | Ov   |
| - 4  | Ma   |
|      | Ma   |
|      | Ma   |
|      | Sec  |
|      | Sec  |
|      | Sec  |
| O.   | Tap  |

| Material  Finish  Matt  Colours  Black / Light Grey / White  No. of bowls  1  Fitting Method  Handing Options  Cabinet Size (mm)  Overall Length (mm)  Main Bowl Length (mm)  Main Bowl Width (mm)  Main Bowl Width (mm)  Second Bowl Length (mm)  Second Bowl Length (mm)  Tap Hole Size (mm)  Material  Keratek  Material  Keratek  Material  Keratek  Material  Keratek  Material  Material  Material  All  Black / Light Grey / White  1  1  1  1  1  1  1  1  1  1  1  1  1                                                                                                                                                                                                                                                                                                                                                                                                                                                                                                                                                                                                                                                                                                                                                                                                                                                                                                                                                                                                                                                                                                                                                                                                                                                                                                                                                                                                                                                                                                                                                                                                                                               |
|--------------------------------------------------------------------------------------------------------------------------------------------------------------------------------------------------------------------------------------------------------------------------------------------------------------------------------------------------------------------------------------------------------------------------------------------------------------------------------------------------------------------------------------------------------------------------------------------------------------------------------------------------------------------------------------------------------------------------------------------------------------------------------------------------------------------------------------------------------------------------------------------------------------------------------------------------------------------------------------------------------------------------------------------------------------------------------------------------------------------------------------------------------------------------------------------------------------------------------------------------------------------------------------------------------------------------------------------------------------------------------------------------------------------------------------------------------------------------------------------------------------------------------------------------------------------------------------------------------------------------------------------------------------------------------------------------------------------------------------------------------------------------------------------------------------------------------------------------------------------------------------------------------------------------------------------------------------------------------------------------------------------------------------------------------------------------------------------------------------------------------|
| Colours  Black / Light Grey / White  No. of bowls  1  Fitting Method                                                                                                                                                                                                                                                                                                                                                                                                                                                                                                                                                                                                                                                                                                                                                                                                                                                                                                                                                                                                                                                                                                                                                                                                                                                                                                                                                                                                                                                                                                                                                                                                                                                                                                                                                                                                                                                                                                                                                                                                                                                           |
| No. of bowls  Fitting Method  Handing Options  Cabinet Size (mm)  Overall Length (mm)  Overall Width (mm)  Main Bowl Length (mm)  Main Bowl Width (mm)  Second Bowl Length (mm)  Second Bowl Width (mm)  Tap Hole Size (mm)  Inset Only  Reversible  600  600  600  478  478  478  478  Main Bowl Length (mm)  421  N/A  Second Bowl Depth (mm)  N/A  Second Bowl Width (mm)  N/A  35 (Pre-drilled under sink)  Drill out using diamond                                                                                                                                                                                                                                                                                                                                                                                                                                                                                                                                                                                                                                                                                                                                                                                                                                                                                                                                                                                                                                                                                                                                                                                                                                                                                                                                                                                                                                                                                                                                                                                                                                                                                        |
| Fitting Method  Handing Options  Cabinet Size (mm)  Overall Length (mm)  Overall Width (mm)  Main Bowl Length (mm)  Main Bowl Width (mm)  Second Bowl Length (mm)  Second Bowl Width (mm)  Tap Hole Size (mm)  Inset Only  Reversible  600  600  478  478  478  478  478  478  Avain Bowl Width (mm)  421  N/A  Second Bowl Depth (mm)  N/A  Second Bowl Width (mm)  N/A  35 (Pre-drilled under sink)  Drill out using diamond                                                                                                                                                                                                                                                                                                                                                                                                                                                                                                                                                                                                                                                                                                                                                                                                                                                                                                                                                                                                                                                                                                                                                                                                                                                                                                                                                                                                                                                                                                                                                                                                                                                                                                 |
| Handing Options  Cabinet Size (mm)  Overall Length (mm)  Overall Width (mm)  Main Bowl Length (mm)  Main Bowl Width (mm)  Main Bowl Depth (mm)  Second Bowl Length (mm)  Second Bowl Width (mm)  N/A  Second Bowl Depth (mm)  Second Bowl Depth (mm)  N/A  Second Bowl Depth (mm)  Tap Hole Size (mm)  Reversible  Reversible  800  000  1000  1000  1000  1000  1000  1000  1000  1000  1000  1000  1000  1000  1000  1000  1000  1000  1000  1000  1000  1000  1000  1000  1000  1000  1000  1000  1000  1000  1000  1000  1000  1000  1000  1000  1000  1000  1000  1000  1000  1000  1000  1000  1000  1000  1000  1000  1000  1000  1000  1000  1000  1000  1000  1000  1000  1000  1000  1000  1000  1000  1000  1000  1000  1000  1000  1000  1000  1000  1000  1000  1000  1000  1000  1000  1000  1000  1000  1000  1000  1000  1000  1000  1000  1000  1000  1000  1000  1000  1000  1000  1000  1000  1000  1000  1000  1000  1000  1000  1000  1000  1000  1000  1000  1000  1000  1000  1000  1000  1000  1000  1000  1000  1000  1000  1000  1000  1000  1000  1000  1000  1000  1000  1000  1000  1000  1000  1000  1000  1000  1000  1000  1000  1000  1000  1000  1000  1000  1000  1000  1000  1000  1000  1000  1000  1000  1000  1000  1000  1000  1000  1000  1000  1000  1000  1000  1000  1000  1000  1000  1000  1000  1000  1000  1000  1000  1000  1000  1000  1000  1000  1000  1000  1000  1000  1000  1000  1000  1000  1000  1000  1000  1000  1000  1000  1000  1000  1000  1000  1000  1000  1000  1000  1000  1000  1000  1000  1000  1000  1000  1000  1000  1000  1000  1000  1000  1000  1000  1000  1000  1000  1000  1000  1000  1000  1000  1000  1000  1000  1000  1000  1000  1000  1000  1000  1000  1000  1000  1000  1000  1000  1000  1000  1000  1000  1000  1000  1000  1000  1000  1000  1000  1000  1000  1000  1000  1000  1000  1000  1000  1000  1000  1000  1000  1000  1000  1000  1000  1000  1000  1000  1000  1000  1000  1000  1000  1000  1000  1000  1000  1000  1000  1000  1000  1000  1000  1000  1000  1000  1000  1000  1000  1000  1000  1000  1000  1000  1 |
| Cabinet Size (mm) 600 Overall Length (mm) 1000 Overall Width (mm) 510 Main Bowl Length (mm) 478 Main Bowl Width (mm) 421 Main Bowl Depth (mm) 200 Second Bowl Length (mm) N/A Second Bowl Width (mm) N/A Second Bowl Depth (mm) N/A Tap Hole Size (mm) 35 (Pre-drilled under sink) Drill out using diamond                                                                                                                                                                                                                                                                                                                                                                                                                                                                                                                                                                                                                                                                                                                                                                                                                                                                                                                                                                                                                                                                                                                                                                                                                                                                                                                                                                                                                                                                                                                                                                                                                                                                                                                                                                                                                     |
| Overall Length (mm) 1000  Overall Width (mm) 510  Main Bowl Length (mm) 478  Main Bowl Width (mm) 421  Main Bowl Depth (mm) 200  Second Bowl Length (mm) N/A  Second Bowl Width (mm) N/A  Second Bowl Depth (mm) N/A  Tap Hole Size (mm) 35 (Pre-drilled under sink)  Drill out using diamond                                                                                                                                                                                                                                                                                                                                                                                                                                                                                                                                                                                                                                                                                                                                                                                                                                                                                                                                                                                                                                                                                                                                                                                                                                                                                                                                                                                                                                                                                                                                                                                                                                                                                                                                                                                                                                  |
| Overall Width (mm) 510  Main Bowl Length (mm) 478  Main Bowl Width (mm) 421  Main Bowl Depth (mm) 200  Second Bowl Length (mm) N/A  Second Bowl Width (mm) N/A  Second Bowl Depth (mm) N/A  Tap Hole Size (mm) 35 (Pre-drilled under sink)  Drill out using diamond                                                                                                                                                                                                                                                                                                                                                                                                                                                                                                                                                                                                                                                                                                                                                                                                                                                                                                                                                                                                                                                                                                                                                                                                                                                                                                                                                                                                                                                                                                                                                                                                                                                                                                                                                                                                                                                            |
| Main Bowl Length (mm)  Main Bowl Width (mm)  Main Bowl Depth (mm)  Second Bowl Length (mm)  Second Bowl Width (mm)  Second Bowl Depth (mm)  N/A  Second Bowl Depth (mm)  Tap Hole Size (mm)  A78  478  N/A  N/A  Second Bowl Depth (mm)  N/A  35 (Pre-drilled under sink)  Drill out using diamond                                                                                                                                                                                                                                                                                                                                                                                                                                                                                                                                                                                                                                                                                                                                                                                                                                                                                                                                                                                                                                                                                                                                                                                                                                                                                                                                                                                                                                                                                                                                                                                                                                                                                                                                                                                                                             |
| Main Bowl Width (mm)  Main Bowl Depth (mm)  Second Bowl Length (mm)  Second Bowl Width (mm)  Second Bowl Depth (mm)  N/A  Second Bowl Depth (mm)  N/A  Tap Hole Size (mm)  Drill out using diamond                                                                                                                                                                                                                                                                                                                                                                                                                                                                                                                                                                                                                                                                                                                                                                                                                                                                                                                                                                                                                                                                                                                                                                                                                                                                                                                                                                                                                                                                                                                                                                                                                                                                                                                                                                                                                                                                                                                             |
| Main Bowl Depth (mm)  Second Bowl Length (mm)  Second Bowl Width (mm)  Second Bowl Depth (mm)  Tap Hole Size (mm)  N/A  35 (Pre-drilled under sink)  Drill out using diamond                                                                                                                                                                                                                                                                                                                                                                                                                                                                                                                                                                                                                                                                                                                                                                                                                                                                                                                                                                                                                                                                                                                                                                                                                                                                                                                                                                                                                                                                                                                                                                                                                                                                                                                                                                                                                                                                                                                                                   |
| Second Bowl Length (mm)  Second Bowl Width (mm)  Second Bowl Depth (mm)  N/A  N/A  N/A  Tap Hole Size (mm)  Second Bowl Depth (mm)  N/A  Tap Hole Size (mm)  Drill out using diamond                                                                                                                                                                                                                                                                                                                                                                                                                                                                                                                                                                                                                                                                                                                                                                                                                                                                                                                                                                                                                                                                                                                                                                                                                                                                                                                                                                                                                                                                                                                                                                                                                                                                                                                                                                                                                                                                                                                                           |
| Second Bowl Width (mm)  Second Bowl Depth (mm)  Tap Hole Size (mm)  N/A  35 (Pre-drilled under sink)  Drill out using diamond                                                                                                                                                                                                                                                                                                                                                                                                                                                                                                                                                                                                                                                                                                                                                                                                                                                                                                                                                                                                                                                                                                                                                                                                                                                                                                                                                                                                                                                                                                                                                                                                                                                                                                                                                                                                                                                                                                                                                                                                  |
| Second Bowl Depth (mm)  Tap Hole Size (mm)  N/A  35 (Pre-drilled under sink)  Drill out using diamond                                                                                                                                                                                                                                                                                                                                                                                                                                                                                                                                                                                                                                                                                                                                                                                                                                                                                                                                                                                                                                                                                                                                                                                                                                                                                                                                                                                                                                                                                                                                                                                                                                                                                                                                                                                                                                                                                                                                                                                                                          |
| Tap Hole Size (mm)  35 (Pre-drilled under sink)  Drill out using diamond                                                                                                                                                                                                                                                                                                                                                                                                                                                                                                                                                                                                                                                                                                                                                                                                                                                                                                                                                                                                                                                                                                                                                                                                                                                                                                                                                                                                                                                                                                                                                                                                                                                                                                                                                                                                                                                                                                                                                                                                                                                       |
| Drill out using diamond                                                                                                                                                                                                                                                                                                                                                                                                                                                                                                                                                                                                                                                                                                                                                                                                                                                                                                                                                                                                                                                                                                                                                                                                                                                                                                                                                                                                                                                                                                                                                                                                                                                                                                                                                                                                                                                                                                                                                                                                                                                                                                        |
| Drill out using diamond                                                                                                                                                                                                                                                                                                                                                                                                                                                                                                                                                                                                                                                                                                                                                                                                                                                                                                                                                                                                                                                                                                                                                                                                                                                                                                                                                                                                                                                                                                                                                                                                                                                                                                                                                                                                                                                                                                                                                                                                                                                                                                        |
| Tap Hole Instructions core drill piece                                                                                                                                                                                                                                                                                                                                                                                                                                                                                                                                                                                                                                                                                                                                                                                                                                                                                                                                                                                                                                                                                                                                                                                                                                                                                                                                                                                                                                                                                                                                                                                                                                                                                                                                                                                                                                                                                                                                                                                                                                                                                         |
| Waste Kit Included (Yes/No) Yes                                                                                                                                                                                                                                                                                                                                                                                                                                                                                                                                                                                                                                                                                                                                                                                                                                                                                                                                                                                                                                                                                                                                                                                                                                                                                                                                                                                                                                                                                                                                                                                                                                                                                                                                                                                                                                                                                                                                                                                                                                                                                                |
| Clips & Seals Included (Yes/No) Yes                                                                                                                                                                                                                                                                                                                                                                                                                                                                                                                                                                                                                                                                                                                                                                                                                                                                                                                                                                                                                                                                                                                                                                                                                                                                                                                                                                                                                                                                                                                                                                                                                                                                                                                                                                                                                                                                                                                                                                                                                                                                                            |
| Waste Size (mm) 90                                                                                                                                                                                                                                                                                                                                                                                                                                                                                                                                                                                                                                                                                                                                                                                                                                                                                                                                                                                                                                                                                                                                                                                                                                                                                                                                                                                                                                                                                                                                                                                                                                                                                                                                                                                                                                                                                                                                                                                                                                                                                                             |
| Waste Kit Code                                                                                                                                                                                                                                                                                                                                                                                                                                                                                                                                                                                                                                                                                                                                                                                                                                                                                                                                                                                                                                                                                                                                                                                                                                                                                                                                                                                                                                                                                                                                                                                                                                                                                                                                                                                                                                                                                                                                                                                                                                                                                                                 |
| Clips & Seals Code N/A                                                                                                                                                                                                                                                                                                                                                                                                                                                                                                                                                                                                                                                                                                                                                                                                                                                                                                                                                                                                                                                                                                                                                                                                                                                                                                                                                                                                                                                                                                                                                                                                                                                                                                                                                                                                                                                                                                                                                                                                                                                                                                         |
| Overflow Location In main bowl                                                                                                                                                                                                                                                                                                                                                                                                                                                                                                                                                                                                                                                                                                                                                                                                                                                                                                                                                                                                                                                                                                                                                                                                                                                                                                                                                                                                                                                                                                                                                                                                                                                                                                                                                                                                                                                                                                                                                                                                                                                                                                 |
| Cut Out Length (mm) 980                                                                                                                                                                                                                                                                                                                                                                                                                                                                                                                                                                                                                                                                                                                                                                                                                                                                                                                                                                                                                                                                                                                                                                                                                                                                                                                                                                                                                                                                                                                                                                                                                                                                                                                                                                                                                                                                                                                                                                                                                                                                                                        |
| Cut Out Width (mm) 480                                                                                                                                                                                                                                                                                                                                                                                                                                                                                                                                                                                                                                                                                                                                                                                                                                                                                                                                                                                                                                                                                                                                                                                                                                                                                                                                                                                                                                                                                                                                                                                                                                                                                                                                                                                                                                                                                                                                                                                                                                                                                                         |
| Product Weight (kg) 20                                                                                                                                                                                                                                                                                                                                                                                                                                                                                                                                                                                                                                                                                                                                                                                                                                                                                                                                                                                                                                                                                                                                                                                                                                                                                                                                                                                                                                                                                                                                                                                                                                                                                                                                                                                                                                                                                                                                                                                                                                                                                                         |
| Packed Weight (kg) 22                                                                                                                                                                                                                                                                                                                                                                                                                                                                                                                                                                                                                                                                                                                                                                                                                                                                                                                                                                                                                                                                                                                                                                                                                                                                                                                                                                                                                                                                                                                                                                                                                                                                                                                                                                                                                                                                                                                                                                                                                                                                                                          |
| Packed Dimensions (mm) 1080x590x340                                                                                                                                                                                                                                                                                                                                                                                                                                                                                                                                                                                                                                                                                                                                                                                                                                                                                                                                                                                                                                                                                                                                                                                                                                                                                                                                                                                                                                                                                                                                                                                                                                                                                                                                                                                                                                                                                                                                                                                                                                                                                            |