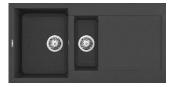

## **Technical Specification Sheet EASY 475**

LMY475 / LGY475

Bowl & half granite sink with drainer

## **Specification**

| оросинский и                    |                             |
|---------------------------------|-----------------------------|
| Material                        | Granitek / Metaltek         |
| Finish                          | Matt / Metal                |
| Colours                         | Black / Titanium (Metal)    |
|                                 | White                       |
| No. of bowls                    | 1.5                         |
| Fitting Method                  | Inset Only                  |
| Handing Options                 | Reversible                  |
| Cabinet Size (mm)               | 600                         |
| Overall Length (mm)             | 1000                        |
| Overall Width (mm)              | 500                         |
| Main Bowl Length (mm)           | 350                         |
| Main Bowl Width (mm)            | 430                         |
| Main Bowl Depth (mm)            | 200                         |
| Second Bowl Length (mm)         | 150                         |
| Second Bowl Width (mm)          | 324                         |
| Second Bowl Depth (mm)          | 140                         |
| Tap Hole Size (mm)              | 35 (Pre-drilled under sink) |
| Tap Hole Instructions           | Drill out using diamond     |
|                                 | core drill piece            |
| Waste Kit Included (Yes/No)     | Yes                         |
| Clips & Seals Included (Yes/No) | Yes                         |
| Waste Size (mm)                 | 90                          |
| Waste Kit Code                  |                             |
| Clips & Seals Code              | N/A                         |
| Overflow Location               | In main bowl                |
| Cut Out Length (mm)             | 980                         |
| Cut Out Width (mm)              | 480                         |
| Product Weight (kg)             |                             |
| Packed Weight (kg)              |                             |
| Packed Dimensions (mm)          | 1055 x 560 x 290            |
| EAN number                      | Black - 8032557111474       |
|                                 | Titanium - 8031873110208    |
|                                 | White - 8032557035480       |