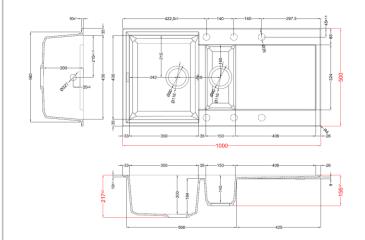

## **Specification**

| оросинский и                    |                             |
|---------------------------------|-----------------------------|
| Material                        | Granitek / Metaltek         |
| Finish                          | Matt / Metal                |
| Colours                         | Black / Titanium (Metal)    |
|                                 | White                       |
| No. of bowls                    | 1.5                         |
| Fitting Method                  | Inset Only                  |
| Handing Options                 | Reversible                  |
| Cabinet Size (mm)               | 600                         |
| Overall Length (mm)             | 1000                        |
| Overall Width (mm)              | 500                         |
| Main Bowl Length (mm)           | 350                         |
| Main Bowl Width (mm)            | 430                         |
| Main Bowl Depth (mm)            | 200                         |
| Second Bowl Length (mm)         | 150                         |
| Second Bowl Width (mm)          | 324                         |
| Second Bowl Depth (mm)          | 140                         |
| Tap Hole Size (mm)              | 35 (Pre-drilled under sink) |
| Tap Hole Instructions           | Drill out using diamond     |
|                                 | core drill piece            |
| Waste Kit Included (Yes/No)     | Yes                         |
| Clips & Seals Included (Yes/No) | Yes                         |
| Waste Size (mm)                 | 90                          |
| Waste Kit Code                  |                             |
| Clips & Seals Code              | N/A                         |
| Overflow Location               | In main bowl                |
| Cut Out Length (mm)             | 980                         |
| Cut Out Width (mm)              | 480                         |
| Product Weight (kg)             |                             |
| Packed Weight (kg)              |                             |
| Packed Dimensions (mm)          | 1055 x 560 x 290            |
| EAN number                      | Black - 8032557111474       |
|                                 | Titanium - 8031873110208    |
|                                 | White - 8032557035480       |