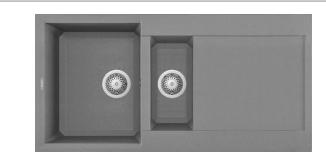

## **Technical Specification Sheet EASY 475**

LMY475 / LGY475

Bowl & half granite sink with drainer

## **Specification**

| оросинский и                    |                             |
|---------------------------------|-----------------------------|
| Material                        | Granitek / Metaltek         |
| Finish                          | Matt / Metal                |
| Colours                         | Black / Titanium (Metal)    |
|                                 | White                       |
| No. of bowls                    | 1.5                         |
| Fitting Method                  | Inset Only                  |
| Handing Options                 | Reversible                  |
| Cabinet Size (mm)               | 600                         |
| Overall Length (mm)             | 1000                        |
| Overall Width (mm)              | 500                         |
| Main Bowl Length (mm)           | 350                         |
| Main Bowl Width (mm)            | 430                         |
| Main Bowl Depth (mm)            | 200                         |
| Second Bowl Length (mm)         | 150                         |
| Second Bowl Width (mm)          | 324                         |
| Second Bowl Depth (mm)          | 140                         |
| Tap Hole Size (mm)              | 35 (Pre-drilled under sink) |
| Tap Hole Instructions           | Drill out using diamond     |
|                                 | core drill piece            |
| Waste Kit Included (Yes/No)     | Yes                         |
| Clips & Seals Included (Yes/No) | Yes                         |
| Waste Size (mm)                 | 90                          |
| Waste Kit Code                  |                             |
| Clips & Seals Code              | N/A                         |
| Overflow Location               | In main bowl                |
| Cut Out Length (mm)             | 980                         |
| Cut Out Width (mm)              | 480                         |
| Product Weight (kg)             |                             |
| Packed Weight (kg)              |                             |
| Packed Dimensions (mm)          | 1055 x 560 x 290            |
| EAN number                      | Black - 8032557111474       |
|                                 | Titanium - 8031873110208    |
|                                 | White - 8032557035480       |