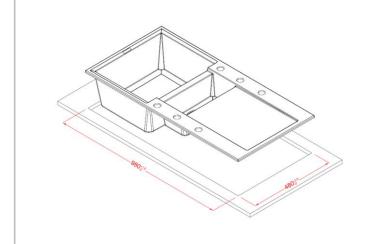

## **Specification**

| оросинский и                    |                             |
|---------------------------------|-----------------------------|
| Material                        | Granitek / Metaltek         |
| Finish                          | Matt / Metal                |
| Colours                         | Black / Titanium (Metal)    |
|                                 | White                       |
| No. of bowls                    | 1.5                         |
| Fitting Method                  | Inset Only                  |
| Handing Options                 | Reversible                  |
| Cabinet Size (mm)               | 600                         |
| Overall Length (mm)             | 1000                        |
| Overall Width (mm)              | 500                         |
| Main Bowl Length (mm)           | 350                         |
| Main Bowl Width (mm)            | 430                         |
| Main Bowl Depth (mm)            | 200                         |
| Second Bowl Length (mm)         | 150                         |
| Second Bowl Width (mm)          | 324                         |
| Second Bowl Depth (mm)          | 140                         |
| Tap Hole Size (mm)              | 35 (Pre-drilled under sink) |
| Tap Hole Instructions           | Drill out using diamond     |
|                                 | core drill piece            |
| Waste Kit Included (Yes/No)     | Yes                         |
| Clips & Seals Included (Yes/No) | Yes                         |
| Waste Size (mm)                 | 90                          |
| Waste Kit Code                  |                             |
| Clips & Seals Code              | N/A                         |
| Overflow Location               | In main bowl                |
| Cut Out Length (mm)             | 980                         |
| Cut Out Width (mm)              | 480                         |
| Product Weight (kg)             |                             |
| Packed Weight (kg)              |                             |
| Packed Dimensions (mm)          | 1055 x 560 x 290            |
| EAN number                      | Black - 8032557111474       |
|                                 | Titanium - 8031873110208    |
|                                 | White - 8032557035480       |