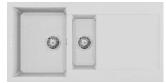

## **Technical Specification Sheet EASY 475**

LMY475 / LGY475

Bowl & half granite sink with drainer

## **Specification**

| оросинский и                    |                             |
|---------------------------------|-----------------------------|
| Material                        | Granitek / Metaltek         |
| Finish                          | Matt / Metal                |
| Colours                         | Black / Titanium (Metal)    |
|                                 | White                       |
| No. of bowls                    | 1.5                         |
| Fitting Method                  | Inset Only                  |
| Handing Options                 | Reversible                  |
| Cabinet Size (mm)               | 600                         |
| Overall Length (mm)             | 1000                        |
| Overall Width (mm)              | 500                         |
| Main Bowl Length (mm)           | 350                         |
| Main Bowl Width (mm)            | 430                         |
| Main Bowl Depth (mm)            | 200                         |
| Second Bowl Length (mm)         | 150                         |
| Second Bowl Width (mm)          | 324                         |
| Second Bowl Depth (mm)          | 140                         |
| Tap Hole Size (mm)              | 35 (Pre-drilled under sink) |
| Tap Hole Instructions           | Drill out using diamond     |
|                                 | core drill piece            |
| Waste Kit Included (Yes/No)     | Yes                         |
| Clips & Seals Included (Yes/No) | Yes                         |
| Waste Size (mm)                 | 90                          |
| Waste Kit Code                  |                             |
| Clips & Seals Code              | N/A                         |
| Overflow Location               | In main bowl                |
| Cut Out Length (mm)             | 980                         |
| Cut Out Width (mm)              | 480                         |
| Product Weight (kg)             |                             |
| Packed Weight (kg)              |                             |
| Packed Dimensions (mm)          | 1055 x 560 x 290            |
| EAN number                      | Black - 8032557111474       |
|                                 | Titanium - 8031873110208    |
|                                 | White - 8032557035480       |