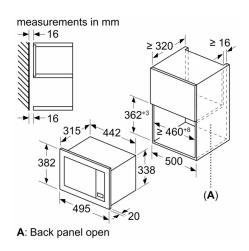

#### Performance/technical information

- Total connected load electric: 1.27 KW
- Nominal voltage: 230 240 V
- 130 cm Cable length
- For installation into a 50 cm wide wall unit (min. 30 cm deep)
- Appliance dimension (hxwxd): 382 mm x 495 mm x 335 mm
- Niche dimension (hxwxd): 362 mm 365 mm x 460 mm 468 mm x 320 mm
- Please refer to the dimensions provided in the installation manual

# Series 2, Built-in microwave oven, Stainless steel BFL523MS3B

- A: Overhang at top: Recess 362: 6 mm Recess 365: 3 mm B: Overhang at bottom: 14 mm