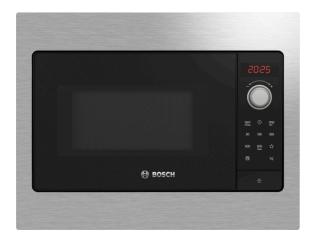

# Series 2, Built-in microwave oven, Stainless steel BFL523MS3B

## A great partner for the kitchen, the builtin compact microwave defrosts, heats and cooks helping you prepare food in the kitchen.

- AutoPilot 7: every dish is a perfect success thanks to 7 pre-set automatic programmes.
- Red LED display control: easy-to-use thanks to the time functions
- Cleaning Assistance: less cleaning effort thanks to the new cleaning option, which can be especially used for cleaning of light soiling.
- **LED lighting:** perfect illumination of foods with minimum energy consumption.
- QuickStart: heat up your food with just a touch of one button.

#### Design

- LED Display, red display
- Electronic clock timer
- Rotary dial, Membrane keys, Start button
- User-friendly electronics: extremely easy and comfortable operation
- Cavity inner surface: lacquered grey
- Cavity volume: 20 l
- LED light
- Side opening door, left hinged

#### **Features**

- 27 cm Glass turntable
- AutoPilot, 7
- Open door button
- Favourite button for individual settings (1 setting)
- Control panel lock Automatic safety switch off Door contact switch
- Integral cooling fan