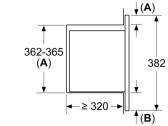

#### Performance/technical information

- Total connected load electric: 1.27 KW
- Nominal voltage: 230 240 V
- 130 cm Cable length
- For installation into a 50 cm wide wall unit (min. 30 cm deep)
- Appliance dimension (hxwxd): 382 mm x 495 mm x 335 mm
- Niche dimension (hxwxd): 362 mm 365 mm x 460 mm 468 mm x 320 mm
- Please refer to the dimensions provided in the installation manual

# Series 2, Built-in microwave oven, Stainless steel BFL523MS3B

- A: Overhang at top: Recess 362: 6 mm Recess 365: 3 mm B: Overhang at bottom: 14 mm