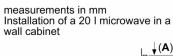

#### Performance/technical information

- Total connected load electric: 1.27 KW
- Nominal voltage: 230 240 V
- 130 cm Cable length
- For installation into a 50 cm wide wall unit (min. 30 cm deep)
- Appliance dimension (hxwxd): 382 mm x 495 mm x 335 mm
- Niche dimension (hxwxd): 362 mm 365 mm x 460 mm 468 mm x 320 mm
- Please refer to the dimensions provided in the installation manual

# Series 2, Built-in microwave oven, Stainless steel BFL523MS3B

- A: Overhang at top: Recess 362: 6 mm Recess 365: 3 mm B: Overhang at bottom: 14 mm