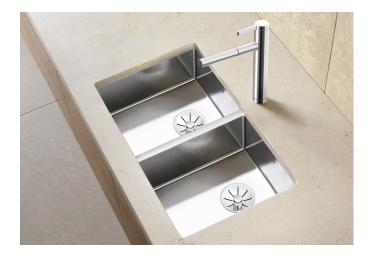

## Product information sheet CLARON 400/400-U

Item no. 521618

**Benefits** 

- Elegant-pure bowl design
- Concise 10mm radius for a more refined design, without doing away with practical benefites
- Large bowl capacity thanks to extra-deep bowls and smallest possible radii
- Wide product range makes it possible to have a high number of individual combinations
- High-quality features with the covered C-overflow and elegantly integrated InFino strainer