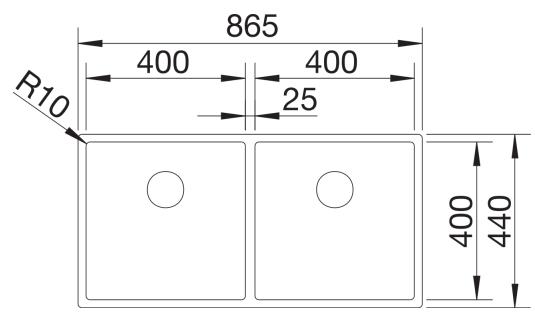

## Planning information

- Cut out size: Template provided
- Universal handing
- Technical note: The undermount bowl edge is not closed at the corners.