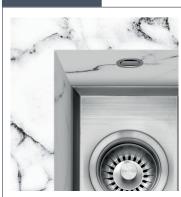

#### **FEATURES**

- 1.2mm brushed stainless steel
- No tap facility
- 90mm waste outlet for a basket strainer waste
- Suitable for a waste disposer
- Waste and overflow included

# DIMENSIONS

BOWL DEPTH: 120MM
MIN. BASE UNIT: 300MM

16mm

UNDERMOUNT CUT-OUT SIZE: See installation guide