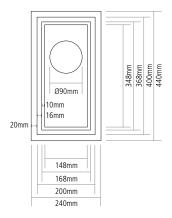

# DIMENSIONS

BOWL DEPTH: 120MM
MIN. BASE UNIT: 300MM

16mm

UNDERMOUNT CUT-OUT SIZE: See installation guide