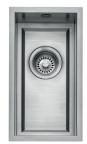

## SASO20/16 WORKTOP SINK

PRODUCT CODE SASO20/16/SS

#### **FEATURES**

- 1.2mm brushed stainless steel
- No tap facility
- 90mm waste outlet for a basket strainer waste
- Suitable for a waste disposer
- Waste and overflow included

# DIMENSIONS

BOWL DEPTH: 120MM
MIN. BASE UNIT: 300MM

16mm

UNDERMOUNT CUT-OUT SIZE: See installation guide