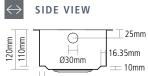

# DIMENSIONS

BOWL DEPTH: 120MM
MIN. BASE UNIT: 300MM

16mm

UNDERMOUNT CUT-OUT SIZE: See installation guide