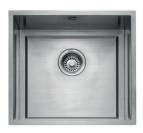

## SASO45/26 WORKTOP SINK

#### FEATURES

- 1.2mm brushed stainless steel
- No tap facility
- 90mm waste outlet for a basket strainer waste

1

- Suitable for a waste disposer
- Waste and overflow included