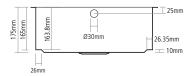

#### $\leftrightarrow$ side view

BOWL DEPTH: 175MM

MIN. BASE UNIT: 500MM

UNDERMOUNT CUT-OUT SIZE: See installation guide