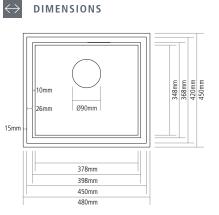

## PRODUCT CODE

SASO45/26/SS

#### FEATURES

- 1.2mm brushed stainless steel
- No tap facility
- 90mm waste outlet for a basket strainer waste

1

- Suitable for a waste disposer
- Waste and overflow included