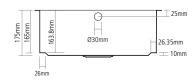

### SIDE VIEW $\leftrightarrow$

BOWL DEPTH: 175MM

MIN. BASE UNIT: 500MM

UNDERMOUNT CUT-OUT SIZE: See installation guide