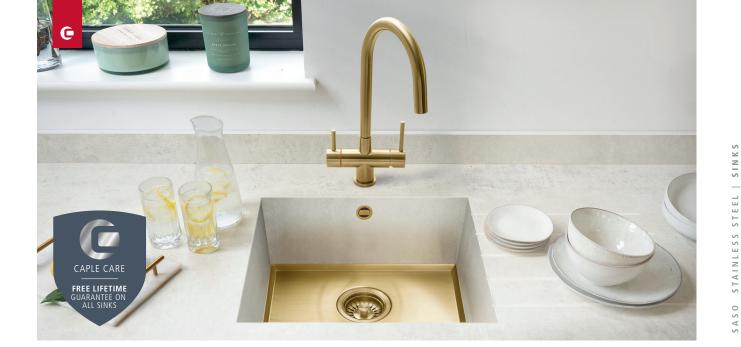

# SASO45/26 WORKTOP SINK

# SMOOTH TRANSITION

The waterfall worktop lines the side of the sink bowl, revealing only the base and the overflow for a truly minimalist look. An installation that's even more discreet than traditional undermounted sinks.