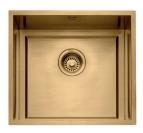

# PRODUCT CODE SASO45/26/GD

# FINISH AVAILABLE

Gold

# FEATURES

- 1.2mm brushed stainless steel
- No tap facility
- 90mm waste outlet for a basket strainer waste
- Suitable for a waste disposer
- Waste and overflow included