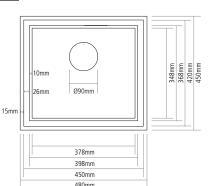

# PRODUCT CODE SASO45/26/GD

### SIDE VIEW $\leftrightarrow$

BOWL DEPTH: 175MM

MIN. BASE UNIT: 500MM

UNDERMOUNT CUT-OUT SIZE: See installation guide