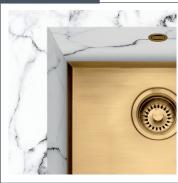

# FINISH AVAILABLE

Gold

# EASY ACCESS

Slanted bowl edges to aid the cleaning process, making every corner easy  $% \left( {{{\mathbf{x}}_{i}}} \right)$ to access.

# SMOOTH TRANSITION

The waterfall worktop lines the side of the sink bowl, revealing only the base and the overflow for a truly minimalist look. An installation that's even more discreet than traditional undermounted sinks.