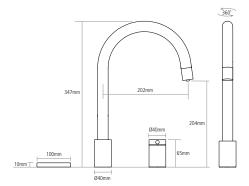

# FOSSO 4IN1 TAP



# $\leftrightarrow$ dimensions



Worktop cut out 35mm required

## **PRODUCT CODE** FOS/4IN1/CO



Solid Stainless Steel

#### **GENERAL FEATURES**

- Solid stainless steel with metallic PVD coating
- WRAS approved
- Supplies fresh cold water , filtered cold water, regular hot water and filtered 98°C steaming water.
- Water conditioning technology providing exceptional accuracy for scale and acidity control for increased boiler protection, plus increased food and beverage quality.
- 3.5Ltr tank, up to 120 cups per hour
- Temperature range of boiler 25°C to 98°C
- Seperate flow for steaming water and filtered cold water

## TAP FEATURES

- Minimum 0.5 bar pressure required
- Safety mechanism for steaming water control
- Cool touch spout
- Separate flow for steaming water

# Features



### PERFECT CUP OF TEA

Due to the