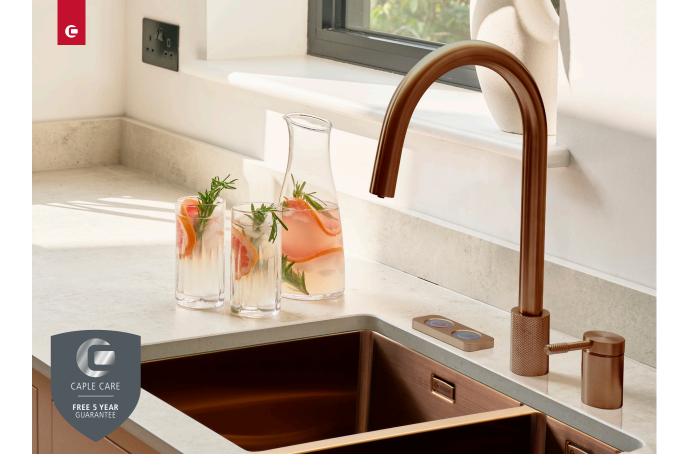

# FOSSO 4IN1 TAP

## **PRODUCT CODE** FOS/4IN1/CO

Solid Stainless Steel

#### **GENERAL FEATURES**

- Solid stainless steel with metallic PVD coating
- WRAS approved
- Supplies fresh cold water , filtered cold water, regular hot water and filtered 98°C steaming water.
- Water conditioning technology providing exceptional accuracy for scale and acidity control for increased boiler protection, plus increased food and beverage quality.
- 3.5Ltr tank, up to 120 cups per hour
- Temperature range of boiler 25°C to 98°C
- Seperate flow for steaming water and filtered cold water