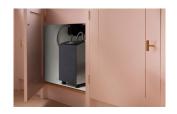

**BOILER 3** The Large capacity boiler features a touch control display to achieve a precise temperature.