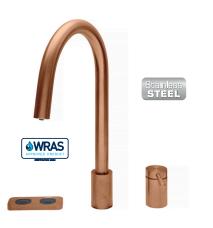

## **PRODUCT CODE** FOS/4IN1/CO

Solid Stainless Steel

#### **GENERAL FEATURES**

- Solid stainless steel with metallic PVD coating
- WRAS approved
- Supplies fresh cold water , filtered cold water, regular hot water and filtered 98°C steaming water.
- Water conditioning technology providing exceptional accuracy for scale and acidity control for increased boiler protection, plus increased food and beverage quality.
- 3.5Ltr tank, up to 120 cups per hour
- Temperature range of boiler 25°C to 98°C
- Seperate flow for steaming water and filtered cold water

## TAP FEATURES

- Minimum 0.5 bar pressure required
- Safety mechanism for steaming water control
- Cool touch spout
- Separate flow for steaming water