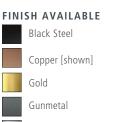

# FOSSO 4IN1 TAP



# $\leftrightarrow$ dimensions



Worktop cut out 35mm required

## **PRODUCT CODE** FOS/4IN1/CO



Solid Stainless Steel

#### **GENERAL FEATURES**

- Solid stainless steel with metallic PVD coating
- WRAS approved
- Supplies fresh cold water , filtered cold water, regular hot water and filtered 98°C steaming water.
- Water conditioning technology providing exceptional accuracy for scale and acidity control for increased boiler protection, plus increased food and beverage quality.
- 3.5Ltr tank, up to 120 cups per hour
- Temperature range of boiler 25°C to 98°C
- Seperate flow for steaming water and filtered cold water

## TAP FEATURES

- Minimum 0.5 bar pressure required
- Safety mechanism for steaming water control
- Cool touch spout
- Separate flow for steaming water

# Features



### PERFECT CUP OF TEA

Due to the technologically advanced filtration system all the water's impurit