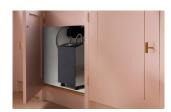

#### BOILER 3

The Large capacity boiler features a touch control display to achieve a precise temperature.