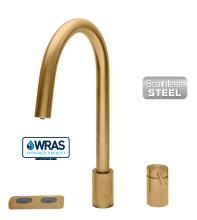

#### FOSSO 4IN1 TAP

#### PRODUCT CODE

FOS/4IN1/CO

#### FINISH AVAILABLE

BI

Black Steel

Copper

Gold [shown]

Gunmetal

Solid Stainless Steel

#### **GENERAL FEATURES**

- Solid stainless steel with metallic PVD coating
- WRAS approved
- Supplies fresh cold water, filtered cold water, regular hot water and filtered 98°C steaming water.
- Water conditioning technology providing exceptional accuracy for scale and acidity control for increased boiler protection, plus increased food and beverage quality.
- 3.5Ltr tank, up to 120 cups per hour
- Temperature range of boiler 25°C to 98°C
- Seperate flow for steaming water and filtered cold water