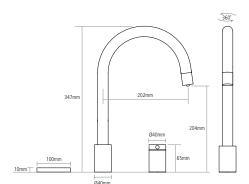

#### FOSSO 4IN1 TAP



## $\Leftrightarrow$ DIMENSIONS



Worktop cut out 35mm required

#### PRODUCT CODE

FOS/4IN1/CO

#### FINISH AVAILABLE

BI

Black Steel



Copper



Gold [shown]



Gunmetal



Solid Stainless Steel

#### **GENERAL FEATURES**

- Solid stainless steel with metallic PVD coating
- WRAS approved
- Supplies fresh cold water, filtered cold water, regular hot water and filtered 98°C steaming water.
- Water conditioning technology providing exceptional accuracy for scale and acidity control for increased boiler protection, plus increased food and beverage quality.
- 3.5Ltr tank, up to 120 cups per hour
- Temperature range of boiler 25°C to 98°C
- Seperate flow for steaming water and filtered cold water

### TAP FEATURES

- Minimum 0.5 bar pressure required
- Safety mechanism for steaming water control
- Cool touch spout
- Separa