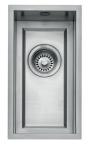

## SASO22/26 WORKTOP SINK

PRODUCT CODE SASO20/26/SS

#### **FEATURES**

- 1.2mm brushed stainless steel
- No tap facility
- 90mm waste outlet for a basket strainer waste
- Suitable for a waste disposer
- Waste and overflow included

# DIMENSIONS

BOWL DEPTH: 120MM
MIN. BASE UNIT: 300MM

UNDERMOUNT CUT-OUT SIZE: See installation guide