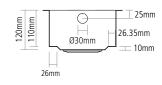

# DIMENSIONS

BOWL DEPTH: 120MM
MIN. BASE UNIT: 300MM

UNDERMOUNT CUT-OUT SIZE: See installation guide