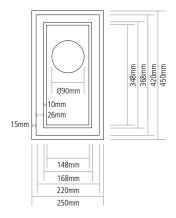

# DIMENSIONS

BOWL DEPTH: 120MM
MIN. BASE UNIT: 300MM

UNDERMOUNT CUT-OUT SIZE: See installation guide