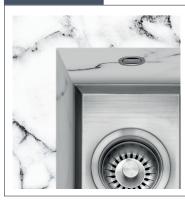

#### **EASY ACCESS**

Slanted bowl edges to aid the cleaning process, making every corner easy to access.

#### SMOOTH TRANSITION

The waterfall worktop lines the side of the sink bowl, revealing only the base and the overflow for a truly minimalist look. An installation that's even more discreet than traditional undermounted sinks.