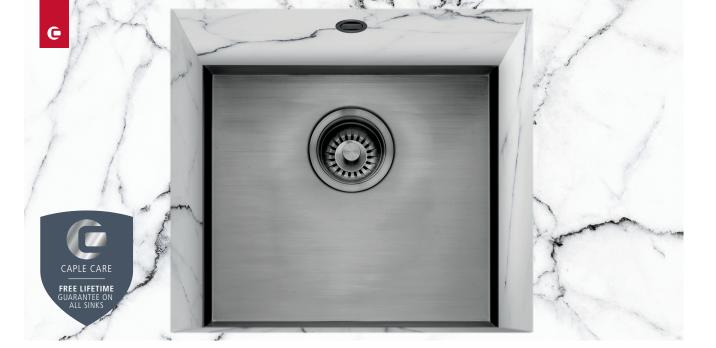

# SASO45/26 WORKTOP SINK

# PRODUCT CODE SAS045/26/GM

# FINISH AVAILABLE

Gun Metal

# FEATURES

- 1.2mm brushed stainless steel
- No tap facility
- 90mm waste outlet for a basket strainer waste
- Suitable for a waste disposer
- Waste and overflow included

## See. EASY ACCESS

Slanted bowl edges to aid the cleaning process, making every corner easy  $% \left( {{{\mathbf{x}}_{i}}} \right)$ to access.

# SMOOTH TRANSITION

The waterfall worktop lines the side of the sink bowl, revealing only the base and the overflow for a truly minimalist look. An installation that's even more discreet than traditional undermounted sinks.