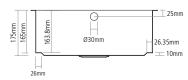

### SIDE VIEW $\leftrightarrow$

BOWL DEPTH: 175MM

MIN. BASE UNIT: 500MM

UNDERMOUNT CUT-OUT SIZE: See installation guide