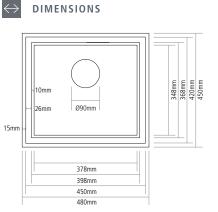

### SIDE VIEW $\leftrightarrow$

BOWL DEPTH: 175MM

MIN. BASE UNIT: 500MM

UNDERMOUNT CUT-OUT SIZE: See installation guide