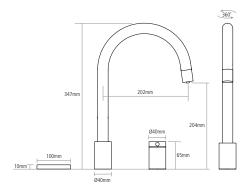

#### **FOSSO 4IN1 TAP**



## $\leftrightarrow$ DIMENSIONS



Worktop cut out 35mm required

#### PRODUCT CODE

FOS/4IN1/CO

#### FINISH AVAILABLE

Black Steel



Copper



Gold



Gunmetal [shown]



Solid Stainless Steel

#### **GENERAL FEATURES**

- Solid stainless steel with metallic PVD coating
- WRAS approved
- Supplies fresh cold water, filtered cold water, regular hot water and filtered 98°C steaming water.
- Water conditioning technology providing exceptional accuracy for scale and acidity control for increased boiler protection, plus increased food and beverage quality.
- 3.5Ltr tank, up to 120 cups per hour
- Temperature range of boiler 25°C to 98°C
- Seperate flow for steaming water and filtered cold water

### TAP FEATURES

- Minimum 0.5 bar pressure required
- Safety mechanism for steaming water control
- Cool touch spout
- Separate f