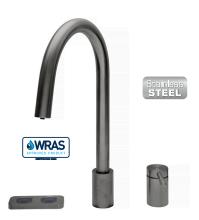

#### **FOSSO 4IN1 TAP**

#### PRODUCT CODE

FOS/4IN1/CO

#### FINISH AVAILABLE

Black Steel

Copper

Gold

Gunmetal [shown]

Solid Stainless Steel

#### **GENERAL FEATURES**

- Solid stainless steel with metallic PVD coating
- WRAS approved
- Supplies fresh cold water, filtered cold water, regular hot water and filtered 98°C steaming water.
- Water conditioning technology providing exceptional accuracy for scale and acidity control for increased boiler protection, plus increased food and beverage quality.
- 3.5Ltr tank, up to 120 cups per hour
- Temperature range of boiler 25°C to 98°C
- Seperate flow for steaming water and filtered cold water

### TAP FEATURES

- Minimum 0.5 bar pressure required
- Safety mechanism for steaming water control
- Cool touch spout
- Separate flow for steaming water