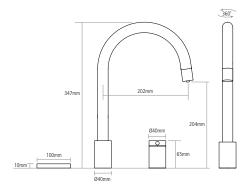

## FOSSO 4IN1 TAP



## $\leftrightarrow$ dimensions



Worktop cut out 35mm required

### **PRODUCT CODE** FOS/4IN1/CO



#### GENERAL FEATURES

- Solid stainless steel with metallic PVD coating
- WRAS approved
- Supplies fresh cold water , filtered cold water, regular hot water and filtered 98°C steaming water.
- Water conditioning technology providing exceptional accuracy for scale and acidity control for increased boiler protection, plus increased food and beverage quality.
- 3.5Ltr tank, up to 120 cups per hour
- Temperature range of boiler 25°C to 98°C
- Seperate flow for steaming water and filtered cold water

#### TAP FEATURES

- Minimum 0.5 bar pressure required
- Safety mechanism for steaming water control
- Cool touch spout
- Separate flow for steaming water

# Features



#### PERFECT CUP OF TEA

Due to the technologically advance