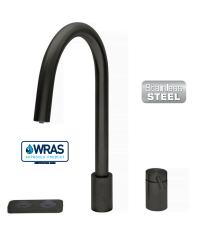

## FOSSO 4IN1 TAP

### **PRODUCT CODE** FOS/4IN1/CO

#### GENERAL FEATURES

- Solid stainless steel with metallic PVD coating
- WRAS approved
- Supplies fresh cold water , filtered cold water, regular hot water and filtered 98°C steaming water.
- Water conditioning technology providing exceptional accuracy for scale and acidity control for increased boiler protection, plus increased food and beverage quality.
- 3.5Ltr tank, up to 120 cups per hour
- Temperature range of boiler 25°C to 98°C
- Seperate flow for steaming water and filtered cold water

#### TAP FEATURES

- Minimum 0.5 bar pressure required
- Safety mechanism for steaming water control
- Cool touch spout
- Separate flow for steaming water