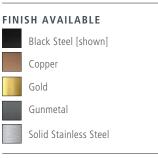

#### GENERAL FEATURES

- Solid stainless steel with metallic PVD coating
- WRAS approved
- Supplies fresh cold water , filtered cold water, regular hot water and filtered 98°C steaming water.
- Water conditioning technology providing exceptional accuracy for scale and acidity control for increased boiler protection, plus increased food and beverage quality.
- 3.5Ltr tank, up to 120 cups per hour
- Temperature range of boiler 25°C to 98°C
- Seperate flow for steaming water and filtered cold water