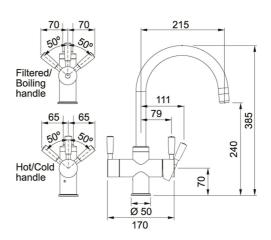

| TECHNICAL DATA           |                                                                                       |  |  |
|--------------------------|---------------------------------------------------------------------------------------|--|--|
| Version                  | Swivel Spout                                                                          |  |  |
|                          | 170.00 mm                                                                             |  |  |
| Height Overall           | 385.00 mm                                                                             |  |  |
| Height to End of Spout   |                                                                                       |  |  |
| Spout reach              | 215.00 mm                                                                             |  |  |
| Hot Flow Rate at 0.3 bar |                                                                                       |  |  |
| Remarks                  | The minimum pressure is 1.5 bar for hot & cold supply. The maximum Pressure is 5 bar. |  |  |