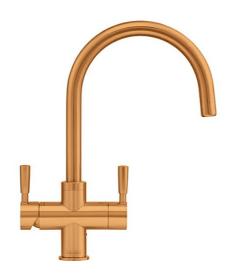

## Omni Gold Finish | 119.0513.241

FAMILY: Instant boiling water taps | INSTALLATION TYPE: Sink/Worktop | SERIES: 4-in-1 Tap | MODEL: Omni | SERIES: Omni 4-in-1 Tap | FINISH: Gold Finish

The Omni 4-in-1 tap delivers not only hot and cold mains water but also cold and 100°C boiling filtered water, marrying the timeless appeal of a swan-neck spout and elegant levers with premium hi-shine solid stainless steel. Omni. One tap does it all.

Now available in a range of new coloured finishes, to complement the growing trend for coloured metals in today's modern kitchen.