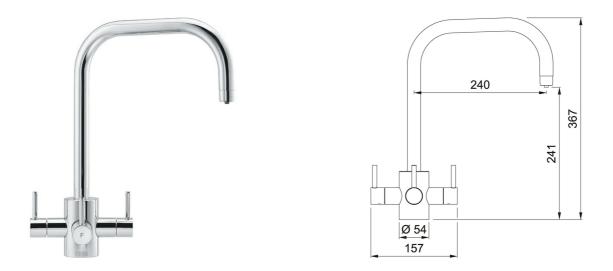

FAMILY : Taps | FINISH : Chrome | SERIES : Tasso | MODEL : Swivel Spout | FAMILY : Filtered Water Taps

Franke Tasso filtered water taps deliver hot, cold and filtered water using an advanced ceramic cartridge.