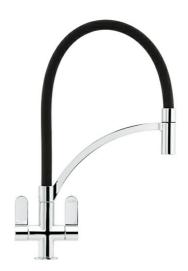

FAMILY: Taps | SERIES: Zelus | INSTALLATION TYPE: Sink/Worktop | MODEL: Pull Out Nozzle | FINISH: Chrome-Black

The Zelus is a stunning tap with coloured hose and pull-out nozzle with perlator - also available in Chrome or SilkSteel Spring Hose versions. Features rounded paddle handles.