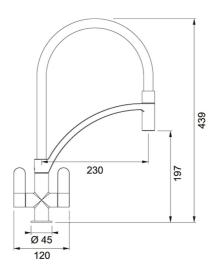

This tap replaces the Wave.

| TECHNICAL DATA                   |                   |
|----------------------------------|-------------------|
| Version                          | Single-Flow Spout |
| Hot Flow Rate at 0.3 bar         | 1.70 litres/min   |
| Suitable for low pressure system | No                |
| Height Overall                   | 437.00 mm         |
| Spout reach                      | 230.00 mm         |
| leight to End of Spout           | 197.00 mm         |
| Base                             | Ø-45              |
| Handle Width                     | 120.00 mm         |
| Nater Mixing Cartridge           | Ceramic discs     |
| Price                            | £433.00           |