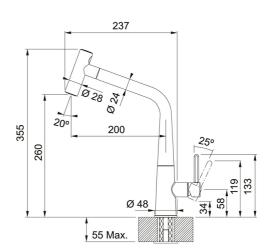

NB: FROM APRIL 2022 SILKSTEEL FINISH IS KNOWN AS DECOR STEEL

| Pull Out Spray        |
|-----------------------|
| High Pressure         |
| 18-GA-STAINLESS-STEEL |
| Side Lever            |
| 360 °                 |
| Ø-48-MM               |
| Ø 48                  |
| 355.00 mm             |
| 260.00 mm             |
| 237.00 mm             |
| Ø 35 mm               |
| laminar               |
| MIXER-TAP             |
| Ø 25                  |
| £642.00               |
|                       |