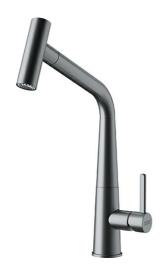

FAMILY: Taps | SERIES: Icon | MODEL: Pull Out Spray | FINISH: Decor Steel

Icon: Where style and function get along famously.

An inspiring and contemporary original design.

Unique Pull-Out lever offering single and double jets | Slim body and high spout make easy work of cleaning, even larger items | Neoperl Laminar aerator to reduce splashing