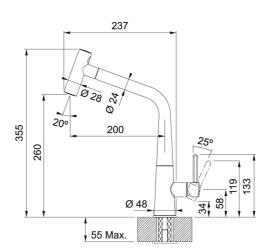

| Version Tap Pressure Type of Material | Pull Out Spray High Pressure 18-GA-STAINLESS-STEEL |
|---------------------------------------|----------------------------------------------------|
|                                       |                                                    |
| Type of Material                      | 18-GA-STAINLESS-STEEL                              |
|                                       |                                                    |
| Tap Operation                         | Side Lever                                         |
| Tap rotation                          | 360 °                                              |
| Base                                  | Ø 48                                               |
| Cabinet Size                          | Ø-48-MM                                            |
| Spout reach                           | 237.00 mm                                          |
| Height Overall                        | 355.00 mm                                          |
| Height to End of Spout                | 260.00 mm                                          |
| Diameter                              | Ø 35 mm                                            |
| Type of aerator                       | laminar                                            |
| Туре                                  | MIXER-TAP                                          |
| Water Mixing Cartridge                | Ø 25                                               |
| Price                                 | £618.00                                            |