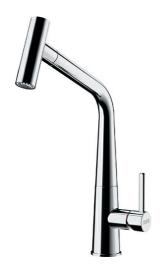

$\mathsf{FAMILY}: \textbf{Taps} \mid \mathsf{SERIES}: \textbf{Icon} \mid \mathsf{MODEL}: \textbf{Pull Out Spray} \mid \mathsf{FINISH}: \textbf{Chrome}$ 

Icon: Where style and function get along famously.

An inspiring and contemporary original design.

Unique Pull-Out lever offering single and double jets | Slim body and high spout make easy work of cleaning, even larger items | Neoperl Laminar aerator to reduce splashing