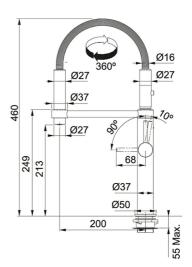

Lever moves forwards only - ideal for use with worktop upstands.

 ${\sf Take\ a\ look\ at\ our\ Pescara\ videos\ on\ our\ YouTube\ channel\ at\ www.youtube.com}/ \textbf{UKFranke}$ 

| TECHNICAL DATA            |                                                                                                |
|---------------------------|------------------------------------------------------------------------------------------------|
| Height Overall            | 460.00 mm                                                                                      |
| Version                   | Dual Spray                                                                                     |
| Handle Width              | 60.00 mm                                                                                       |
| Height to End of<br>Spout | 213.00 mm                                                                                      |
| Spout reach               | 200.00 mm                                                                                      |
| Base                      | Ø 50                                                                                           |
| Tap Pressure              | High Pressure                                                                                  |
| Water Mixing<br>Cartridge | Ceramic Discs Ø 28 mm                                                                          |
| Tap rotation              | 360 °                                                                                          |
| Cabinet Size              | Ø 50 mm                                                                                        |
| Туре                      | Ceramic Cartridge                                                                              |
| Remarks                   | Doppio scatto per regolazione lusso, Sicurezza bambini,<br>Regolazione temperatura acqua calda |
| Tap Operation             | right                                                                                          |
| Type of aerator           | honeycomb                                                                                      |
| Price                     | £683.00                                                                                        |
| •                         | -                                                                                              |