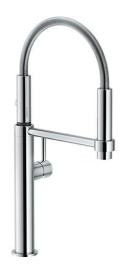

FAMILY: Taps | FINISH: Chrome | SERIES: Pescara | MODEL: Semi-Pro 360

Unique design modern tap with dual spray - normal & needle spray. With quick release, magnetic holder and spring hose providing great flexibility. Comes complete with Matt Black Lever option. Includes Perlator.

Lever moves forwards only - ideal for use with worktop upstands.

 ${\sf Take\ a\ look\ at\ our\ Pescara\ videos\ on\ our\ YouTube\ channel\ at\ www.youtube.com}/ \textbf{UKFranke}$ 

| TECHNICAL DATA            |                                                                                                |
|---------------------------|------------------------------------------------------------------------------------------------|
| Height Overall            | 460.00 mm                                                                                      |
| Version                   | Dual Spray                                                                                     |
| Handle Width              | 60.00 mm                                                                                       |
| Height to End of<br>Spout | 213.00 mm                                                                                      |
| Spout reach               | 200.00 mm                                                                                      |
| Base                      | Ø 50                                                                                           |
| Tap Pressure              | High Pressure                                                                                  |
| Water Mixing<br>Cartridge | Ceramic Discs Ø 28 mm                                                                          |
| Tap rotation              | 360 °                                                                                          |
| Cabinet Size              | Ø 50 mm                                                                                        |
| Туре                      | Ceramic Cartridge                                                                              |
| Remarks                   | Doppio scatto per regolazione lusso, Sicurezza bambini,<br>Regolazione temperatura acqua calda |
| Tap Operation             | right                                                                                          |
| Type of aerator           | honeycomb                                                                                      |
| Price                     | £683.00                                                                                        |
| •                         | -                                                                                              |