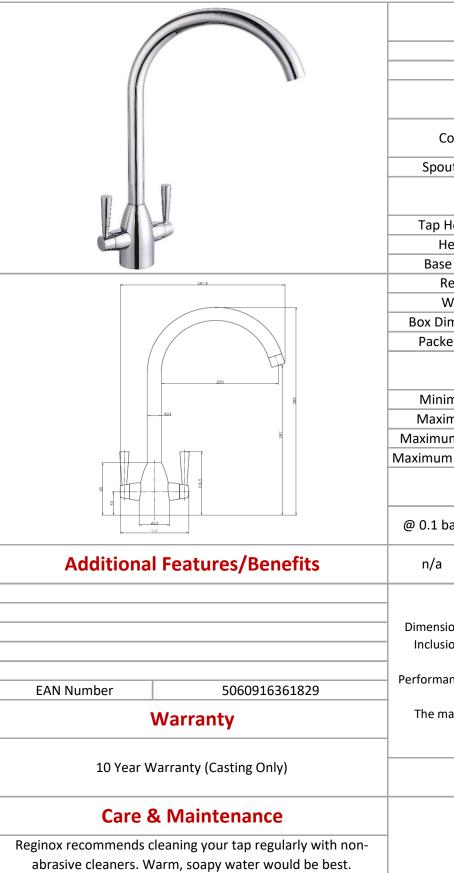

## **Specification**

|              | Tap Hole Size (mm)<br>Height (mm)<br>Base Width (mm)<br>Reach (mm)<br>Weight (kg)<br>Box Dimensions (mm)<br>Packed Weight (kg)<br>Bar Pr<br>Minimum Pressure |             |                              |         |  |
|--------------|--------------------------------------------------------------------------------------------------------------------------------------------------------------|-------------|------------------------------|---------|--|
|              | Fin                                                                                                                                                          | ish         | Chrome                       |         |  |
|              | Во                                                                                                                                                           | dy          | Brass, Stainless Steel, Zinc |         |  |
|              | Fitt                                                                                                                                                         | ting        | fixation kits/inlet hoses    |         |  |
|              | Conne                                                                                                                                                        | ections     |                              |         |  |
|              | Spout Ro                                                                                                                                                     | otation (°) | 360                          |         |  |
| Dimensions   |                                                                                                                                                              |             |                              |         |  |
|              | Tap Hole                                                                                                                                                     | Size (mm)   | 35                           |         |  |
|              | Height                                                                                                                                                       | t (mm)      | 385                          |         |  |
|              | Base Width (mm) 53                                                                                                                                           |             |                              |         |  |
|              | Reach (mm)                                                                                                                                                   |             | 200                          |         |  |
|              | Weight (kg)                                                                                                                                                  |             | 1.3                          |         |  |
|              | Box Dimen                                                                                                                                                    | sions (mm)  | 420 x 250 x 65               |         |  |
|              | Packed W                                                                                                                                                     | /eight (kg) | 2                            |         |  |
| Bar Pressure |                                                                                                                                                              |             |                              |         |  |
|              | Minimum Pressure                                                                                                                                             |             | 0.5                          |         |  |
|              | Maximum Pressure<br>Maximum Static Pressure<br>Maximum Temperature (°C)                                                                                      |             | 5<br>8<br>70                 |         |  |
|              |                                                                                                                                                              |             |                              |         |  |
|              |                                                                                                                                                              |             |                              |         |  |
|              |                                                                                                                                                              | Flow        | Rates                        |         |  |
|              | @ 0.1 bar                                                                                                                                                    | @ 0.5 bar   | @ 1 bar                      | @ 3 bar |  |
| _            |                                                                                                                                                              |             |                              |         |  |

| @ 0.1 bar | @ 0.5 bar | @ 1 bar | @ 3 bar  |  |
|-----------|-----------|---------|----------|--|
| n/a       | 2.9 L/m   | 8.2 L/m | 14.7 L/m |  |

All pressures are in bar.

Dimensions supplied are nominal and subject to tolerance. Inclusion of aerator (if supplied) or restrictors (supplied separately) will affect flow rate result. Performance details are based on trails under test conditions and are for guidance only, The manufacturer reserves the right to change product