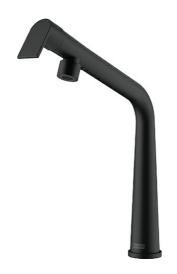

FAMILY: Taps | SERIES: Icon | MODEL: Swivel Spout

Icon: Where style and function get along famously.

An inspiring and contemporary original design.

Slim body and high spout make easy work of cleaning, even larger items | Neoperl Laminar aerator to reduce splashing | Front-on ergonomic control lever, offering easy operation with busy or dirty hands.