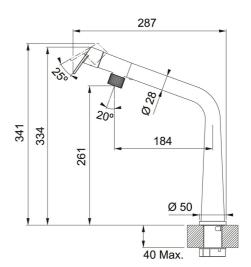

| TECHNICAL DATA         |                       |
|------------------------|-----------------------|
| Version                | Swivel Spout          |
| Tap Pressure           | High Pressure         |
| Type of Material       | 18-GA-STAINLESS-STEEL |
| Tap Operation          | Top Lever             |
| Tap rotation           | 120 °                 |
| Base                   | Ø 50                  |
| Cabinet Size           | 40                    |
| Spout reach            | 287.00 mm             |
| Height Overall         | 341.00 mm             |
| Height to End of Spout | 261.00 mm             |
| Туре                   | MIXER-TAP             |
| Type of aerator        | laminar               |
| Water Mixing Cartridge | Ø 25                  |
| Price                  | £581.00               |