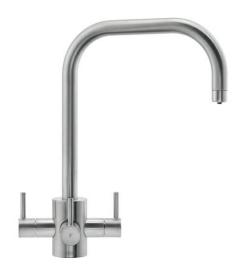

Franke Tasso filtered water taps deliver hot, cold and filtered water using an advanced ceramic cartridge.

Combining the considered beauty of our most stylish designs and the technologically advanced ceramic water filtration system, Franke Tasso filtered water taps are the perfect addition to any modern kitchen, offering the convenience of a separate filtered water supply, providing drinking water that is clean, refreshing and free of impurities.

Having filtered water at your fingertips means no more cumbersome, expensive bottled water.

NB PREVIOUS FUN NUMBER PRIOR TO JANUARY 2021 WAS 120.0605.928

NB: FROM APRIL 2022 SILKSTEEL FINISH IS KNOWN AS DECOR STEEL