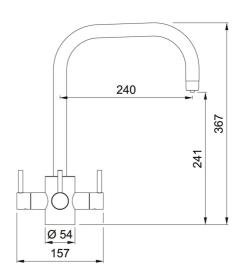

| TECHNICAL DATA                   |                 |
|----------------------------------|-----------------|
| Handle Width                     | 157.00 mm       |
| Height Overall                   | 367.00 mm       |
| Height to End of Spout           | 241.00 mm       |
| Spout reach                      | 240.00 mm       |
| Hot Flow Rate at 0.3 bar         | 3.70 litres/min |
| Tap Operation                    | 3 Handle Mixer  |
| Type of Material                 | BRASS           |
| Suitable for low pressure system | No              |
| Price                            | £558.00         |