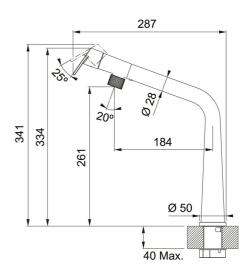

| TECHNICAL DATA                          |                          |
|-----------------------------------------|--------------------------|
| Version                                 | Swivel Spout             |
| Tap Pressure                            | High Pressure            |
| Type of Material                        | 18/16-GA-STAINLESS-STEEL |
| Tap Operation                           | Top Lever                |
| Tap rotation                            | 120°                     |
| Cabinet Size                            | 50                       |
| Base                                    | Ø 50                     |
| Spout reach                             | 287.00 mm                |
| Height to End of Spout                  | 261.00 mm                |
| Height Overall                          | 341.00 mm                |
| Type of aerator                         | laminar                  |
| Diameter                                | Ø 35 mm                  |
| Туре                                    | MIXER-TAP                |
| Water Mixing Cartridge                  | Ø 25                     |
| Price                                   | £557.00                  |
| *************************************** |                          |