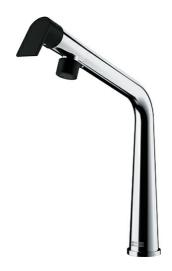

Icon: Where style and function get along famously.

An inspiring and contemporary original design.

Slim body and high spout make easy work of cleaning, even larger items | Neoperl Laminar aerator to reduce splashing | Front-on ergonomic control lever, offering easy operation with busy or dirty hands.