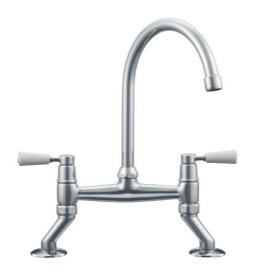

NB: FROM APRIL 2022 SILKSTEEL FINISH IS KNOWN AS DECOR STEEL

| TECHNICAL DATA                   | -                                                                                                   |
|----------------------------------|-----------------------------------------------------------------------------------------------------|
| Version                          | Swivel Spout                                                                                        |
| Handle Width                     | 318.00 mm                                                                                           |
| Height Overall                   | 355.00 mm                                                                                           |
| Height to End of Spout           | 243.00 mm                                                                                           |
| Spout reach                      | 192.00 mm                                                                                           |
| Hot Flow Rate at 0.3 bar         | 6.15 litres/min                                                                                     |
| Suitable for low pressure system | Yes                                                                                                 |
| Remarks                          | Important: This tap cannot be fitted to a single hole inset sink.                                   |
| Remarks                          | This tap cannot be fitted to a single hole inset sink.<br>Tap requires 2 x 25mm diameter tap holes. |
| Tap Operation                    | 2-Hole                                                                                              |
| Type of Material                 | PLATED-BRASS                                                                                        |
| Туре                             | Quarter Turn Ceramic Disc                                                                           |
| Tap Pressure                     | Low Pressure                                                                                        |
| Price                            | £363.00                                                                                             |