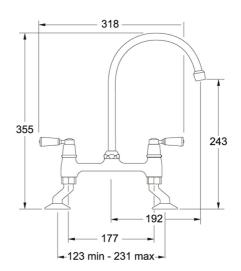

NB: FROM APRIL 2022 SILKSTEEL FINISH IS KNOWN AS DECOR STEEL

| TECHNICAL DATA                   | -                                                                                                   |
|----------------------------------|-----------------------------------------------------------------------------------------------------|
| Version                          | Swivel Spout                                                                                        |
| Handle Width                     | 318.00 mm                                                                                           |
| Height Overall                   | 355.00 mm                                                                                           |
| Height to End of Spout           | 243.00 mm                                                                                           |
| Spout reach                      | 192.00 mm                                                                                           |
| Hot Flow Rate at 0.3 bar         | 6.15 litres/min                                                                                     |
| Suitable for low pressure system | Yes                                                                                                 |
| Remarks                          | Important: This tap cannot be fitted to a single hole inset sink.                                   |
| Remarks                          | This tap cannot be fitted to a single hole inset sink.<br>Tap requires 2 x 25mm diameter tap holes. |
| Tap Operation                    | 2-Hole                                                                                              |
| Type of Material                 | PLATED-BRASS                                                                                        |
| Туре                             | Quarter Turn Ceramic Disc                                                                           |
| Tap Pressure                     | Low Pressure                                                                                        |
| Price                            | £363.00                                                                                             |