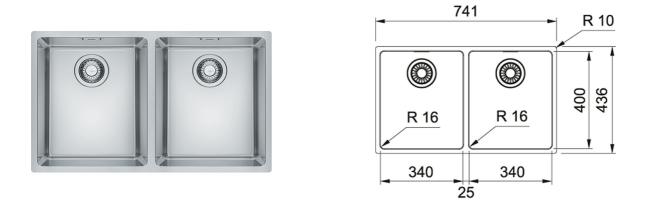

## MRX 220 34-34 Stainless Steel | 127.0531.913

FAMILY : Sinks | SERIES : Maris | FINISH : Stainless Steel | MODEL : MRX 220 34-34 | INSTALLATION TYPE : Flushmount | INSTALLATION TYPE : Slim-Top | INSTALLATION TYPE : Active Twist Compatible

A modern and minimalistic inset Slim-Top design with hygienic overflow. Available with a range of accessories, the sink's matt finish is the perfect fit with contemporary kitchen and living areas.

This matt brushed finish ensures a tasteful and clean aesthetic. Easy to install with Slimfix clips. This range is also available in undermount versions.

| stainless steel |                                                                                                                   |
|-----------------|-------------------------------------------------------------------------------------------------------------------|
| 000.00          |                                                                                                                   |
| 800.00 mm       |                                                                                                                   |
| 745.00 mm       |                                                                                                                   |
| 440.00 mm       |                                                                                                                   |
| 340.00 mm       |                                                                                                                   |
| 340.00 mm       |                                                                                                                   |
| 400.00 mm       |                                                                                                                   |
| 400.00 mm       |                                                                                                                   |
| 180.00 mm       |                                                                                                                   |
| 180.00 mm       |                                                                                                                   |
| 716.00 mm       |                                                                                                                   |
| 410.00 mm       |                                                                                                                   |
| £653.00         |                                                                                                                   |
| -               | 440.00 mm<br>340.00 mm<br>340.00 mm<br>400.00 mm<br>400.00 mm<br>180.00 mm<br>180.00 mm<br>716.00 mm<br>410.00 mm |

FAMILY : Sinks | SERIES : Maris | FINISH : Stainless Steel | MODEL : MRX 220 34-34 | INSTALLATION TYPE : Flushmount | INSTALLATION TYPE : Slim-Top | INSTALLATION TYPE : Active Twist Compatible