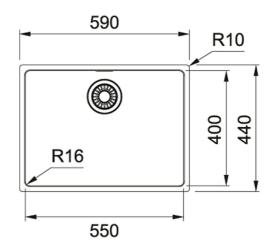

NB The cabinet size for this model is 600mm, however the cabinet walls may require modification.

| 590.00 mm       |
|-----------------|
| 440.00 mm       |
| 550.00 mm       |
| 400.00 mm       |
| 180.00 mm       |
| 560.00 mm       |
| 410.00 mm       |
| R: 10 mm        |
| 800.00 mm       |
| stainless steel |
| £466.00         |
|                 |