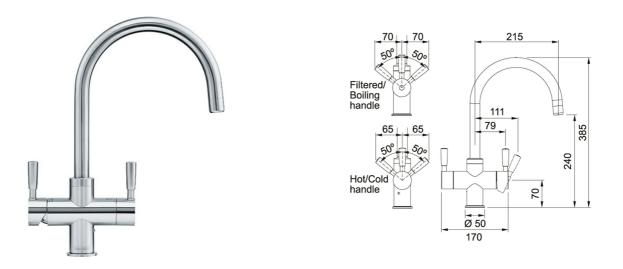

| TECHNICAL DATA           |                                                                                       |
|--------------------------|---------------------------------------------------------------------------------------|
| Version                  | Swivel Spout                                                                          |
| Handle Width             | 170.00 mm                                                                             |
| Height Overall           | 385.00 mm                                                                             |
| Height to End of Spout   | 240.00 mm                                                                             |
| Spout reach              | 215.00 mm                                                                             |
| Hot Flow Rate at 0.3 bar |                                                                                       |
| Remarks                  | The minimum pressure is 1.5 bar for hot & cold supply. The maximum Pressure is 5 bar. |
| Price                    | £1,421.00                                                                             |