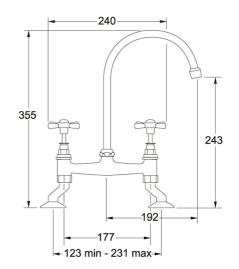

FAMILY : Taps | SERIES : Bridge | MODEL : Bridge | FINISH : Chrome | INSTALLATION TYPE : Sink/Worktop

NB: PRODUCT DISCONTINUED APRIL 2022

| TECHNICAL DATA                   |                                                                                                     |
|----------------------------------|-----------------------------------------------------------------------------------------------------|
| Version                          | Swivel Spout                                                                                        |
| Handle Width                     | 240.00 mm                                                                                           |
| Height Overall                   | 355.00 mm                                                                                           |
| Height to End of Spout           | 243.00 mm                                                                                           |
| Spout reach                      | 192.00 mm                                                                                           |
| Hot Flow Rate at 0.3 bar         | 6.15 litres/min                                                                                     |
| Suitable for low pressure system | Yes                                                                                                 |
| Remarks                          | Important: This tap cannot be fitted to a single hole inset sink.                                   |
| Remarks                          | This tap cannot be fitted to a single hole inset sink.<br>Tap requires 2 x 25mm diameter tap holes. |
| Tap Operation                    | 2-Hole                                                                                              |
| Туре                             | Compression Valve                                                                                   |
| Type of Material                 | PLATED-BRASS                                                                                        |
| Tap Pressure                     | Low Pressure                                                                                        |