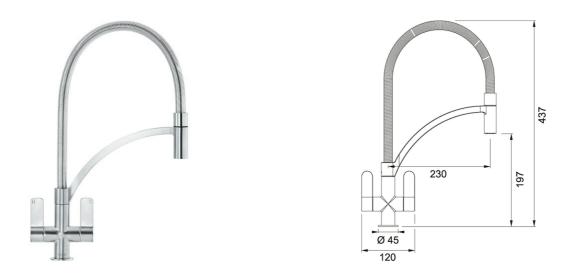

FAMILY : Taps | SERIES : Zelus | INSTALLATION TYPE : Sink/Worktop | FINISH : Decor Steel | MODEL : Zelus

The Zelus is a stunning tap with spring hose and pull-out nozzle with perlator - also available in coloured hose versions. Features rounded paddle handles.

This tap replaces the Wave.

NB: FROM APRIL 2022 SILKSTEEL FINISH IS KNOWN AS DECOR STEEL

| TECHNICAL DATA                   |                   |
|----------------------------------|-------------------|
| Version                          | Single-Flow Spout |
| Hot Flow Rate at 0.3 bar         | 1.70 litres/min   |
| Suitable for low pressure system | No                |
| Height Overall                   | 437.00 mm         |
| Spout reach                      | 230.00 mm         |
| Height to End of Spout           | 197.00 mm         |
| Base                             | Ø-45              |
| Handle Width                     | 120.00 mm         |
| Water Mixing Cartridge           | Ceramic discs     |
| Price                            | £433.00           |