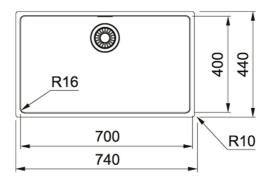

Also available as an inset Slim-Top format model.

| TECHNICAL DATA       |                 |
|----------------------|-----------------|
| Type of Material     | stainless steel |
| Length Overall       | 740.00 mm       |
| Width Overall        | 440.00 mm       |
| Cabinet Size         | 800.00 mm       |
| Depth of large bowl  | 180.00 mm       |
| Width of large bowl  | 400.00 mm       |
| Length of large bowl | 700.00 mm       |
| Price                | £514.00         |