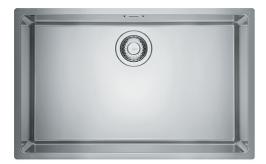

## MRX 110 70 Stainless Steel | 122.0531.911

FAMILY: Sinks | SERIES: Maris | FINISH: Stainless Steel | MODEL: MRX 110 70 | INSTALLATION TYPE: Undermount |

INSTALLATION TYPE: Active Twist Compatible

A modern and minimalistic undermount design with hygienic overflow. Available with a range of accessories, the sink's matt finish is the perfect fit with contemporary kitchen and living areas.