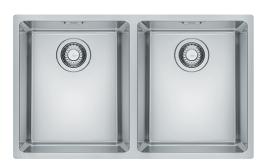

## Stainless Steel | 122.0531.853

FAMILY: Sinks | SERIES: Maris | MODEL: MRX 120-34-34 | FINISH: Stainless Steel | INSTALLATION TYPE: Undermount |

INSTALLATION TYPE: Active Twist Compatible

A modern and minimalistic undermount design with hygienic overflow. Available with a range of accessories, the sink's matt finish is the perfect fit with contemporary kitchen and living areas.