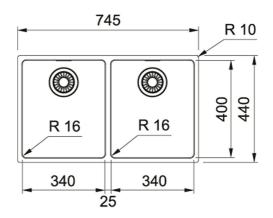

Also available as an inset Slim-Top format model.

| TECHNICAL DATA       |                 |
|----------------------|-----------------|
| Type of Material     | stainless steel |
| Length Overall       | 745.00 mm       |
| Width Overall        | 440.00 mm       |
| Cabinet Size         | 800.00 mm       |
| Depth of large bowl  | 180.00 mm       |
| Width of large bowl  | 400.00 mm       |
| Length of large bowl | 340.00 mm       |
| Price                | £586.00         |