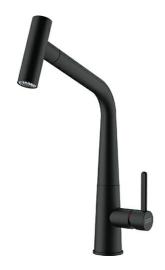

Icon: Where style and function get along famously.

An inspiring and contemporary original design.

Unique Pull-Out lever offering single and double jets | Slim body and high spout make easy work of cleaning, even larger items | Neoperl Laminar aerator to reduce splashing