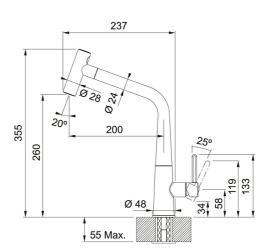

| TECHNICAL DATA         |                       |
|------------------------|-----------------------|
| Version                | Pull Out Spray        |
| Tap Pressure           | High Pressure         |
| Type of Material       | 18-GA-STAINLESS-STEEL |
| Tap Operation          | Side Lever            |
| Tap rotation           | 360 °                 |
| Cabinet Size           | 48                    |
| Base                   | Ø 48                  |
| Spout reach            | 237.00 mm             |
| Height Overall         | 355.00 mm             |
| Height to End of Spout | 260.00 mm             |
| Diameter               | Ø 35 mm               |
| Water Mixing Cartridge | Ø 25                  |
| Туре                   | MIXER-TAP             |
| Type of aerator        | laminar               |
| Price                  | £642.00               |
| •                      |                       |