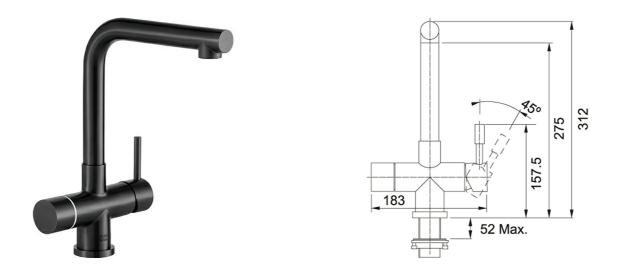

| TECHNICAL DATA                   |           |
|----------------------------------|-----------|
| Height Overall                   | 312.00 mm |
| Spout reach                      | 200.00 mm |
| Suitable for low pressure system | No        |
| Base                             | Ø 54      |
| Price                            | £1,747.00 |
|                                  |           |