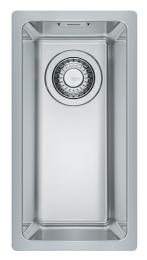

## Stainless Steel | 127.0553.950

FAMILY: Sinks | SERIES: Maris | MODEL: MRX 210-19 | INSTALLATION TYPE: Inset | INSTALLATION TYPE: Slim-Top |

FINISH: Stainless Steel | INSTALLATION TYPE: Active Twist Compatible

A modern and minimalistic inset Slim-Top design with hygienic overflow. Available with a range of accessories, the sink's matt finish is the perfect fit with contemporary kitchen and living areas.

This matt brushed finish ensures a tasteful and clean aesthetic. Easy to install with Slimfix clips. This range is also available in undermount versions.