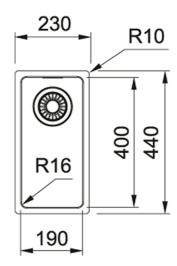

| TECHNICAL DATA        |                |
|-----------------------|----------------|
|                       | 230.00 mm      |
|                       | 40.00 mm       |
|                       | 90.00 mm       |
| Width of large bowl 4 | ·00.00 mm      |
| Depth of large bowl 1 | 30.00 mm       |
|                       | 200.00 mm      |
|                       | 10.00 mm       |
| Cutout radius R       | R: 10 mm       |
|                       | 300.00 mm      |
| Type of Material s    | tainless steel |
|                       | 263.00         |