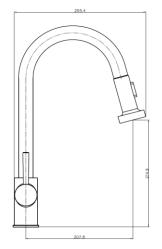

| Specification            |                           |  |
|--------------------------|---------------------------|--|
| Finish                   | Chrome                    |  |
| Body                     | Brass , Stainless Steel   |  |
| Fitting                  | fixation kits/inlet hoses |  |
| Connections              |                           |  |
| Spout Rotation (°)       | 360                       |  |
| Dimensions               |                           |  |
| Tap Hole Size (mm)       | 35                        |  |
| Height (mm)              | 404                       |  |
| Base Width (mm)          | 50                        |  |
| Reach (mm)               | 207                       |  |
| Weight (kg)              | 2.4                       |  |
| Box Dimensions (mm)      | 420 x 250 x 65            |  |
| Packed Weight (kg)       | 3                         |  |
| Bar Pressure             |                           |  |
| Minimum Pressure         | 0.5                       |  |
| Maximum Pressure         | 5                         |  |
| Maximum Static Pressure  | 8                         |  |
| Maximum Temperature (°C) | 70                        |  |
| _                        |                           |  |