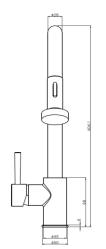

| Specification            |                           |  |
|--------------------------|---------------------------|--|
| Finish                   | Chrome                    |  |
| Body                     | Brass , Stainless Steel   |  |
| Fitting                  | fixation kits/inlet hoses |  |
| Connections              |                           |  |
| Spout Rotation (°)       | 360                       |  |
| Dimensions               |                           |  |
| Tap Hole Size (mm)       | 35                        |  |
| Height (mm)              | 404                       |  |
| Base Width (mm)          | 50                        |  |
| Reach (mm)               | 207                       |  |
| Weight (kg)              | 2.4                       |  |
| Box Dimensions (mm)      | 420 x 250 x 65            |  |
| Packed Weight (kg)       | 3                         |  |
| Bar Pressure             |                           |  |
| Minimum Pressure         | 0.5                       |  |
| Maximum Pressure         | 5                         |  |
| Maximum Static Pressure  | 8                         |  |
| Maximum Temperature (°C) | 70                        |  |
| _                        |                           |  |