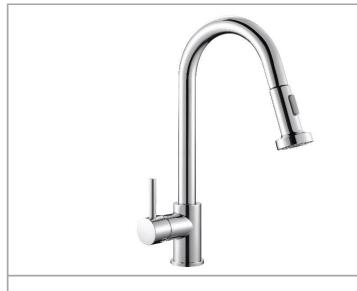

## Technical Specification Sheet MARTA CH

Pull out spray mixer tap

## **Additional Features/Benefits**

| Pull out spray                                           |               |  |
|----------------------------------------------------------|---------------|--|
| 1.2m long hose - useable length for pull out 600mm       |               |  |
|                                                          |               |  |
|                                                          |               |  |
|                                                          |               |  |
| EAN Number                                               | 5060916361782 |  |
| Warranty                                                 |               |  |
| 10 Year Warranty (Casting Only)                          |               |  |
| Care & Maintenance                                       |               |  |
| Reginox recommends cleaning your tap regularly with non- |               |  |
| abrasive cleaners. Warm, soapy water would be best.      |               |  |
|                                                          |               |  |