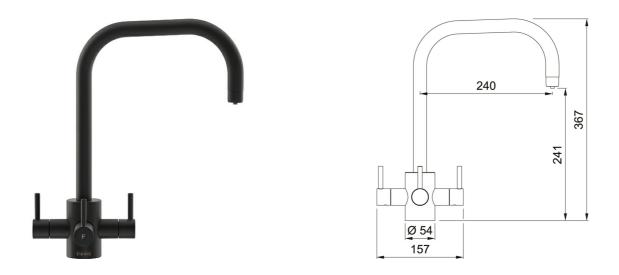

Having filtered water at your fingertips means no more cumbersome, expensive bottled water.

NB PREVIOUS FUN NUMBER PRIOR TO JANUARY 2021 WAS 120.0605.929

| TECHNICAL DATA                   |                 |
|----------------------------------|-----------------|
| Handle Width                     | 157.00 mm       |
| Height Overall                   | 367.00 mm       |
| Height to End of Spout           | 241.00 mm       |
| Spout reach                      | 240.00 mm       |
| Hot Flow Rate at 0.3 bar         | 3.70 litres/min |
| Tap Operation                    | 3 Handle Mixer  |
| Type of Material                 | BRASS           |
| Suitable for low pressure system | No              |
| Price                            | £594.00         |