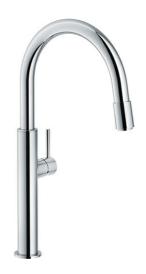

FAMILY: Taps | SERIES: Pescara | FINISH: Chrome | MODEL: Swivel Spout Up & Down

With the Pescara Swivel Up Down tap, the water flow changes by a simple up/down motion at the end of the spout.

Take a look at our Pescara videos on our YouTube channel at www.youtube.com/UKFranke