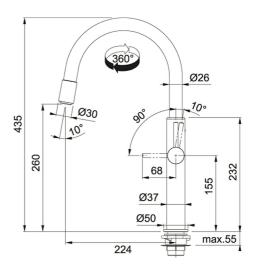

| TECHNICAL DATA                   |                       |
|----------------------------------|-----------------------|
| Version                          | Single-Flow Spout     |
| Tap rotation                     | 360 °                 |
| Height Overall                   | 435.00 mm             |
| Spout reach                      | 224.00 mm             |
| Water Mixing Cartridge           | Ceramic Discs Ø 28 mm |
| Tap Pressure                     | High Pressure         |
| Height to End of Spout           | 260.00 mm             |
| Type of Material                 | BRASS                 |
| Base                             | Ø 50                  |
| Туре                             | Ceramic Cartridge     |
| Hot Flow Rate at 0.3 bar         | 2.20 litres/min       |
| Suitable for low pressure system | No                    |
| Price                            | £682.00               |
| •                                |                       |