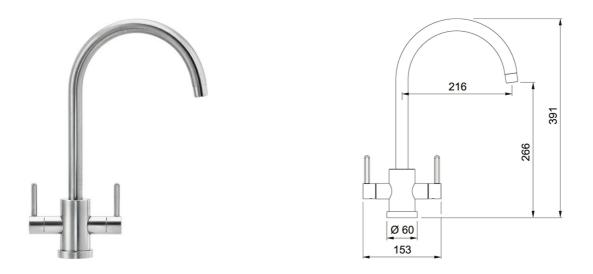

This tap replaces the Olympus.

NB: FROM APRIL 2022 SILKSTEEL FINISH IS KNOWN AS DECOR STEEL

| TECHNICAL DATA                   |                 |
|----------------------------------|-----------------|
| Version                          | Bi-Flow Spout   |
| Hot Flow Rate at 0.3 bar         | 4.84 litres/min |
| Suitable for low pressure system | Yes             |
| Height Overall                   | 391.00 mm       |
| Spout reach                      | 216.00 mm       |
| Height to End of Spout           | 266.00 mm       |
| Base                             | Ø-60            |
| Handle Width                     | 153.00 mm       |
| Water Mixing Cartridge           | Ceramic discs   |
| Price                            | £381.00         |