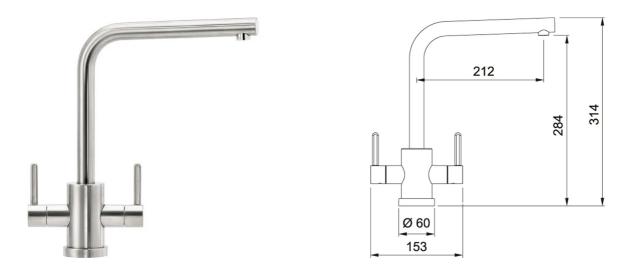

This tap replaces the Olympus U-Spout.

| TECHNICAL DATA                   |                   |
|----------------------------------|-------------------|
| Version                          | Single-Flow Spout |
| Hot Flow Rate at 0.3 bar         | 4.84 litres/min   |
| Suitable for low pressure system | Yes               |
| Height Overall                   | 314.00 mm         |
| Spout reach                      | 212.00 mm         |
| Height to End of Spout           | 284.00 mm         |
| Base                             | Ø-60              |
| Handle Width                     | 153.00 mm         |
| Water Mixing Cartridge           | Ceramic discs     |
| Price                            | £406.00           |
| •                                |                   |