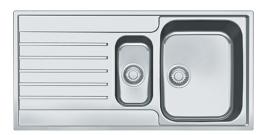

## Stainless Steel | 101.0531.651

FAMILY: Sinks | SERIES: Argos | MODEL: AGX 651 | FINISH: Stainless Steel | INSTALLATION TYPE: Inset | INSTALLATION

**TYPE: Active Twist Compatible** 

A versatile durable design that's easy to install with Slimfix clips, the Argos stainless steel sink is the epitome of Swiss style.