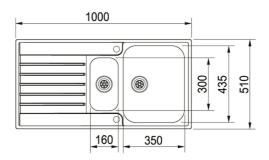

NB PREVIOUS FUN NUMBER PRIOR TO JANUARY 2021 WAS 101.0527.356

| TECHNICAL DATA         |                 |
|------------------------|-----------------|
| Position of small bowl | Reversible      |
| Width of large bowl    | 435.00 mm       |
| Cabinet Size           | 600.00 mm       |
| Type of Material       | stainless steel |
| Depth of small bowl    | 120.00 mm       |
| Length of small bowl   | 160.00 mm       |
| Cut-Out Template       | No              |
| Length Overall         | 1,000.00 mm     |
| Length of large bowl   | 350.00 mm       |
| Cutout Width           | 494.00 mm       |
| Cabinet Size           | 60              |
| Width Overall          | 510.00 mm       |
| Depth of large bowl    | 175.00 mm       |
| Position of Drainer    | Reversible      |
| Width of small bowl    | 300.00 mm       |
| Cutout Length          | 984.00 mm       |
| Price                  | £358.00         |