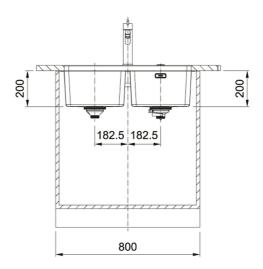

| Width Overall       440.00 mm         Length of large bowl       340.00 mm         Width of large bowl       400.00 mm         Depth of large bowl       200.00 mm         Cutout Length       705.00 mm         Cutout Width       400.00 mm                                                                                                                                                                                                                         | TECHNICAL DATA       |                 |
|-----------------------------------------------------------------------------------------------------------------------------------------------------------------------------------------------------------------------------------------------------------------------------------------------------------------------------------------------------------------------------------------------------------------------------------------------------------------------|----------------------|-----------------|
| Length of large bowl       340.00 mm         Width of large bowl       400.00 mm         Depth of large bowl       200.00 mm         Cutout Length       705.00 mm         Cutout Width       400.00 mm         Cutout radius       R:-25-MM         Cabinet Size       800.00 mm         Depth of small bowl       200.00 mm         Width of small bowl       400.00 mm         Length of small bowl       340.00 mm         Type of Material       stainless steel | Length Overall       | 745.00 mm       |
| Width of large bowl 400.00 mm  Depth of large bowl 200.00 mm  Cutout Length 705.00 mm  Cutout Width 400.00 mm  Cutout radius R:-25-MM  Cabinet Size 800.00 mm  Depth of small bowl 200.00 mm  Width of small bowl 400.00 mm  Length of small bowl 340.00 mm  Type of Material stainless steel                                                                                                                                                                         | Width Overall        | 440.00 mm       |
| Depth of large bowl 200.00 mm  Cutout Length 705.00 mm  Cutout Width 400.00 mm  Cutout radius R:-25-MM  Cabinet Size 800.00 mm  Depth of small bowl 200.00 mm  Width of small bowl 400.00 mm  Length of small bowl 340.00 mm  Type of Material stainless steel                                                                                                                                                                                                        | Length of large bowl | 340.00 mm       |
| Cutout Length         705.00 mm           Cutout Width         400.00 mm           Cutout radius         R:-25-MM           Cabinet Size         800.00 mm           Depth of small bowl         200.00 mm           Width of small bowl         400.00 mm           Length of small bowl         340.00 mm           Type of Material         stainless steel                                                                                                        | Width of large bowl  | 400.00 mm       |
| Cutout Width 400.00 mm  Cutout radius R:-25-MM  Cabinet Size 800.00 mm  Depth of small bowl 200.00 mm  Width of small bowl 400.00 mm  Length of small bowl 340.00 mm  Type of Material stainless steel                                                                                                                                                                                                                                                                | Depth of large bowl  | 200.00 mm       |
| Cutout radius R:-25-MM  Cabinet Size 800.00 mm  Depth of small bow 200.00 mm  Width of small bow 400.00 mm  Length of small bow 340.00 mm  Type of Material stainless steel                                                                                                                                                                                                                                                                                           | Cutout Length        | 705.00 mm       |
| Cabinet Size 800.00 mm  Depth of small bow 200.00 mm  Width of small bow 400.00 mm  Length of small bow 340.00 mm  Type of Material stainless steel                                                                                                                                                                                                                                                                                                                   | Cutout Width         | 400.00 mm       |
| Depth of small bow 200.00 mm  Width of small bow 400.00 mm  Length of small bow 340.00 mm  Type of Material stainless steel                                                                                                                                                                                                                                                                                                                                           | Cutout radius        | R:-25-MM        |
| Width of small bowl 400.00 mm  Length of small bowl 340.00 mm  Type of Material stainless steel                                                                                                                                                                                                                                                                                                                                                                       | Cabinet Size         | 800.00 mm       |
| Length of small bowl 340.00 mm  Type of Material stainless steel                                                                                                                                                                                                                                                                                                                                                                                                      | Depth of small bowl  | 200.00 mm       |
| Type of Material stainless steel                                                                                                                                                                                                                                                                                                                                                                                                                                      | Width of small bowl  | 400.00 mm       |
|                                                                                                                                                                                                                                                                                                                                                                                                                                                                       | Length of small bowl | 340.00 mm       |
| Price £806.00                                                                                                                                                                                                                                                                                                                                                                                                                                                         | Type of Material     | stainless steel |
|                                                                                                                                                                                                                                                                                                                                                                                                                                                                       | Price                | £806.00         |