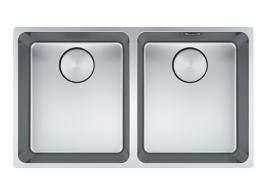

## Stainless Steel | 122.0607.085

FAMILY: Sinks | SERIES: Mythos | FINISH: Stainless Steel | MODEL: MYX 120-34-34 | INSTALLATION TYPE:

Undermount | PRODUCT LINE: Mythos | INSTALLATION TYPE: Active Twist Compatible

A complete new range of Mythos MYX Bowls, available in both Inset/Flushmount models, and as Undermount models.

The range features tighter bowl radii, an increased bowl depth of 200mm, and a round flush cover plate. The Inset/Flushmount model features an attractive slim 6mm rim. A range of 4 bespoke accessories is also available separately.

| Width Overall       440.00 mm         Length of large bowl       340.00 mm         Width of large bowl       400.00 mm         Depth of large bowl       200.00 mm         Cutout Length       705.00 mm         Cutout Width       400.00 mm                                                                                                                                                                                                                         | TECHNICAL DATA       |                 |
|-----------------------------------------------------------------------------------------------------------------------------------------------------------------------------------------------------------------------------------------------------------------------------------------------------------------------------------------------------------------------------------------------------------------------------------------------------------------------|----------------------|-----------------|
| Length of large bowl       340.00 mm         Width of large bowl       400.00 mm         Depth of large bowl       200.00 mm         Cutout Length       705.00 mm         Cutout Width       400.00 mm         Cutout radius       R:-25-MM         Cabinet Size       800.00 mm         Depth of small bowl       200.00 mm         Width of small bowl       400.00 mm         Length of small bowl       340.00 mm         Type of Material       stainless steel | Length Overall       | 745.00 mm       |
| Width of large bowl 400.00 mm  Depth of large bowl 200.00 mm  Cutout Length 705.00 mm  Cutout Width 400.00 mm  Cutout radius R:-25-MM  Cabinet Size 800.00 mm  Depth of small bowl 200.00 mm  Width of small bowl 400.00 mm  Length of small bowl 340.00 mm  Type of Material stainless steel                                                                                                                                                                         | Width Overall        | 440.00 mm       |
| Depth of large bowl 200.00 mm  Cutout Length 705.00 mm  Cutout Width 400.00 mm  Cutout radius R:-25-MM  Cabinet Size 800.00 mm  Depth of small bowl 200.00 mm  Width of small bowl 400.00 mm  Length of small bowl 340.00 mm  Type of Material stainless steel                                                                                                                                                                                                        | Length of large bowl | 340.00 mm       |
| Cutout Length         705.00 mm           Cutout Width         400.00 mm           Cutout radius         R:-25-MM           Cabinet Size         800.00 mm           Depth of small bowl         200.00 mm           Width of small bowl         400.00 mm           Length of small bowl         340.00 mm           Type of Material         stainless steel                                                                                                        | Width of large bowl  | 400.00 mm       |
| Cutout Width 400.00 mm  Cutout radius R:-25-MM  Cabinet Size 800.00 mm  Depth of small bowl 200.00 mm  Width of small bowl 400.00 mm  Length of small bowl 340.00 mm  Type of Material stainless steel                                                                                                                                                                                                                                                                | Depth of large bowl  | 200.00 mm       |
| Cutout radius R:-25-MM  Cabinet Size 800.00 mm  Depth of small bow 200.00 mm  Width of small bow 400.00 mm  Length of small bow 340.00 mm  Type of Material stainless steel                                                                                                                                                                                                                                                                                           | Cutout Length        | 705.00 mm       |
| Cabinet Size 800.00 mm  Depth of small bow 200.00 mm  Width of small bow 400.00 mm  Length of small bow 340.00 mm  Type of Material stainless steel                                                                                                                                                                                                                                                                                                                   | Cutout Width         | 400.00 mm       |
| Depth of small bow 200.00 mm  Width of small bow 400.00 mm  Length of small bow 340.00 mm  Type of Material stainless steel                                                                                                                                                                                                                                                                                                                                           | Cutout radius        | R:-25-MM        |
| Width of small bowl 400.00 mm  Length of small bowl 340.00 mm  Type of Material stainless steel                                                                                                                                                                                                                                                                                                                                                                       | Cabinet Size         | 800.00 mm       |
| Length of small bowl 340.00 mm  Type of Material stainless steel                                                                                                                                                                                                                                                                                                                                                                                                      | Depth of small bowl  | 200.00 mm       |
| Type of Material stainless steel                                                                                                                                                                                                                                                                                                                                                                                                                                      | Width of small bowl  | 400.00 mm       |
|                                                                                                                                                                                                                                                                                                                                                                                                                                                                       | Length of small bowl | 340.00 mm       |
| Price £806.00                                                                                                                                                                                                                                                                                                                                                                                                                                                         | Type of Material     | stainless steel |
|                                                                                                                                                                                                                                                                                                                                                                                                                                                                       | Price                | £806.00         |