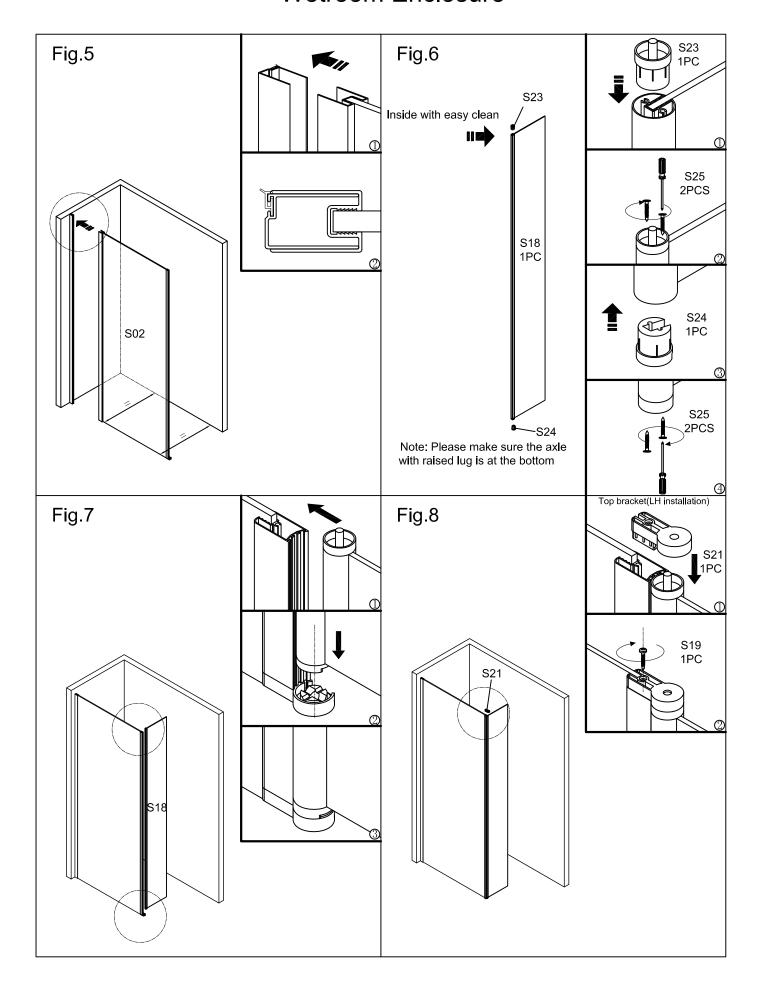

MFREW9010 (5054913325281)

Contents for Front Panel Parts Supplied

| Ref | Description            | Illustration | Qty |
|-----|------------------------|--------------|-----|
| S01 | Wall profile           |              | 1   |
| S02 | Front panel            |              | 1   |
| S03 | Wall profile cover     |              | 1   |
| S04 | Vertical profile cover |              | 1   |
| S18 | Rotatable panel        |              | 1   |
|     |                        |              |     |

| Ref | Description                                                              | Illustration | Qty |
|-----|--------------------------------------------------------------------------|--------------|-----|
| S20 | Bottom bracket<br>(LH Installation)/<br>Top bracket<br>(RH Installation) |              | 1   |
| S21 | Top bracket (LH Installation)/ Bottom bracket (RH Installation)          |              | 1   |
| S22 | Bottom splash seal                                                       | L=266mm      | 1   |
| S23 | Top axle                                                                 |              | 1   |
| S24 | Bottom axle                                                              |              | 1   |

| Ref | Description     | Illustration                              | Qty |
|-----|-----------------|-------------------------------------------|-----|
| S19 | Screw ST4x30    | 20 10 10 10 10 10 10 10 10 10 10 10 10 10 | 2   |
| S25 | Screw ST4x20    | 20                                        | 4   |
|     | 3.0MM Drill Bit | Ø3.0                                      | 1   |