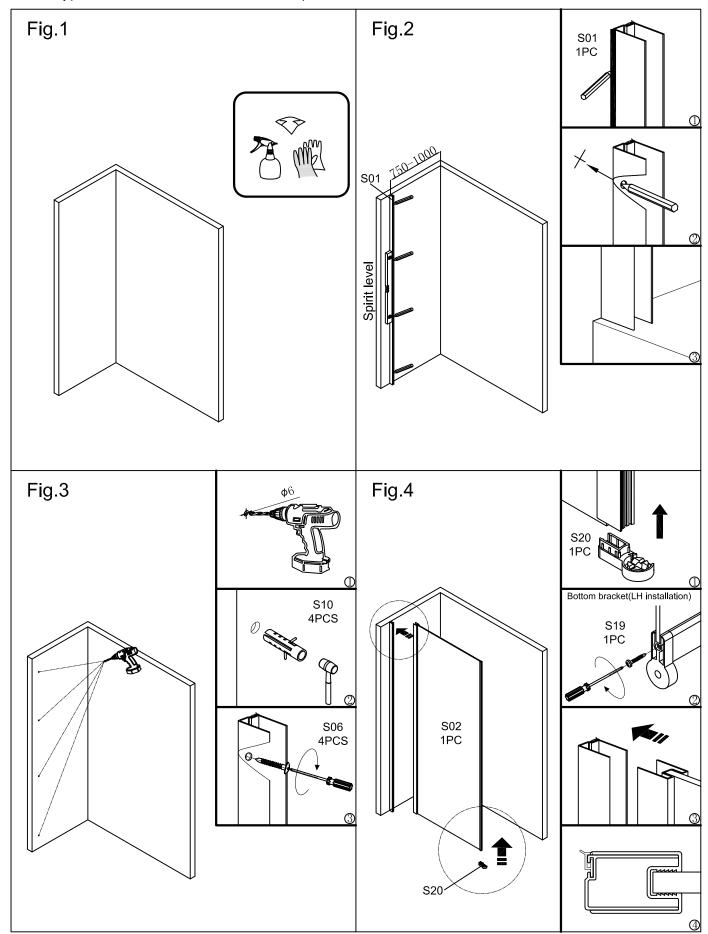

#### Tools Required(not supplied)

| Magnetic<br>Crosshead<br>Screwdriver   |                                                                                                                                                                                                                                                                                                                                                                                                                                                                                                                                                                                                                                                                                                                                                                                                                                                                                                                                                                                                                                                                                                                                                                                                                                                                                                                                                                                                                                                                                                                                                                                                                                                                                                                                                                                                                                                                                                                                                                                                                                                                                                                                | Silicone Sealant                       | SILICONE |
|----------------------------------------|--------------------------------------------------------------------------------------------------------------------------------------------------------------------------------------------------------------------------------------------------------------------------------------------------------------------------------------------------------------------------------------------------------------------------------------------------------------------------------------------------------------------------------------------------------------------------------------------------------------------------------------------------------------------------------------------------------------------------------------------------------------------------------------------------------------------------------------------------------------------------------------------------------------------------------------------------------------------------------------------------------------------------------------------------------------------------------------------------------------------------------------------------------------------------------------------------------------------------------------------------------------------------------------------------------------------------------------------------------------------------------------------------------------------------------------------------------------------------------------------------------------------------------------------------------------------------------------------------------------------------------------------------------------------------------------------------------------------------------------------------------------------------------------------------------------------------------------------------------------------------------------------------------------------------------------------------------------------------------------------------------------------------------------------------------------------------------------------------------------------------------|----------------------------------------|----------|
| Rubber Mallet                          |                                                                                                                                                                                                                                                                                                                                                                                                                                                                                                                                                                                                                                                                                                                                                                                                                                                                                                                                                                                                                                                                                                                                                                                                                                                                                                                                                                                                                                                                                                                                                                                                                                                                                                                                                                                                                                                                                                                                                                                                                                                                                                                                | Knife                                  |          |
| Spirit Level                           | •                                                                                                                                                                                                                                                                                                                                                                                                                                                                                                                                                                                                                                                                                                                                                                                                                                                                                                                                                                                                                                                                                                                                                                                                                                                                                                                                                                                                                                                                                                                                                                                                                                                                                                                                                                                                                                                                                                                                                                                                                                                                                                                              | Pencil                                 |          |
| Tape Measure                           | The state of the s | 6mm Drill Bit (suitable for wall type) | Ø6       |
| Power Drill<br>(with hammer<br>action) |                                                                                                                                                                                                                                                                                                                                                                                                                                                                                                                                                                                                                                                                                                                                                                                                                                                                                                                                                                                                                                                                                                                                                                                                                                                                                                                                                                                                                                                                                                                                                                                                                                                                                                                                                                                                                                                                                                                                                                                                                                                                                                                                | 8mm Drill Bit (suitable for wall type) | Ø8       |
|                                        |                                                                                                                                                                                                                                                                                                                                                                                                                                                                                                                                                                                                                                                                                                                                                                                                                                                                                                                                                                                                                                                                                                                                                                                                                                                                                                                                                                                                                                                                                                                                                                                                                                                                                                                                                                                                                                                                                                                                                                                                                                                                                                                                | Hacksaw                                |          |

#### Before You Start

·WARNING: Please read these instructions through carefully before you start the installation. Incorrect product installation may result in serious product failure in use.

Always follow the instructions and retain them for future use.

•The enclosure is designed to allow for 20mm adjustment when fitted to "out of true" walls.

The thickness of the tiles used will affect the overall position of the enclosure on the tray.

- ·Check the pack and ensure that you have all of the parts listed . If not, contact your vendor.
- When you are ready to start, make sure you have the right tools to hand, plenty of space and a clean dry area for assembly.
- •Two people are required for assembly. Please note that although these instructions are comprehensive, it is always recommended that a technically competent installer should undertake installation.
- ·Ensure that the enclosure is fitted to a level tray or floor and vertical walls .
- ·Please note: The wall plugs included with this product are suitable for solid walls only. Plasterboard or stud walls may require specialized fixings which are not provided. (Always ensure that the wall plugs or fittings are correct for the wall type.)
- ·Caution: Please handle all glass with care. Any damage to the edges, or scratches to the surface that occur during assembly or normal use can cause the glass to break suddenly. Tempered glass will shatter into very small pieces that will still have sharp edges.
- ·Caution: Care should be taken when drilling into walls to avoid hidden pipes or electrical cables.
- When working near a tray or bath, ensure that the waste is covered so that small parts do not fall down it.