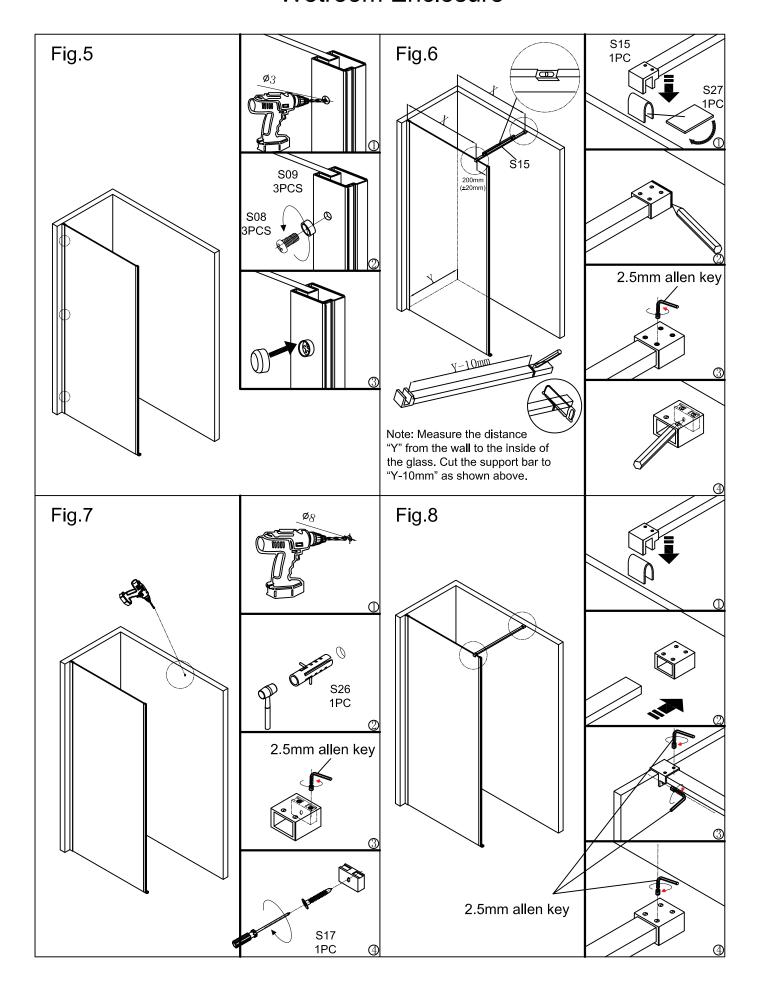

MFREW9010 (5054913325281)

Contents for Front Panel Parts Supplied

| Ref | Description            | Illustration | Qty |
|-----|------------------------|--------------|-----|
| S01 | Wall profile           |              | 1   |
| S02 | Front panel            |              | 1   |
| S03 | Wall profile cover     |              | 1   |
| S04 | Vertical profile cover |              | 1   |
| S18 | Rotatable panel        |              | 1   |
|     |                        |              |     |

| Ref | Description                                                              | Illustration | Qty |
|-----|--------------------------------------------------------------------------|--------------|-----|
| S20 | Bottom bracket<br>(LH Installation)/<br>Top bracket<br>(RH Installation) |              | 1   |
| S21 | Top bracket (LH Installation)/ Bottom bracket (RH Installation)          |              | 1   |
| S22 | Bottom splash seal                                                       | L=266mm      | 1   |
| S23 | Top axle                                                                 |              | 1   |
| S24 | Bottom axle                                                              |              | 1   |

### Contents for Front Panel Fittings Supplied

| Ref | Description  | Illustration                                       | Qty |
|-----|--------------|----------------------------------------------------|-----|
| S06 | Screw ST4x30 | 24 <b>10 10 10 10 10 10 10 10 10 10 10 10 10 1</b> | 4   |
| S08 | Screw ST4x10 | \$ 10 10 10 10 10 10 10 10 10 10 10 10 10          | 3   |
| S09 | Screw cover  | (ii) <b>o</b>                                      | 3   |
| S10 | Wall plug    | 30<br>8<br>8<br>8                                  | 4   |

| Ref | Description     | Illustration                              | Qty |
|-----|-----------------|-------------------------------------------|-----|
| S19 | Screw ST4x30    | 20 10 10 10 10 10 10 10 10 10 10 10 10 10 | 2   |
| S25 | Screw ST4x20    | 20                                        | 4   |
|     | 3.0MM Drill Bit | Ø3.0                                      | 1   |

### Contents for Front Panel Support Bar (Sold Separately) Parts Supplied

| Ref | Description  | Illustration | Qty |
|-----|--------------|--------------|-----|
| S15 | Support Bar  | L=1000mm     | 1   |
| S17 | Screw ST5x35 | 35           | 1   |

| Ref | Description     | Illustration | Qty |
|-----|-----------------|--------------|-----|
| S26 | Wall plug       | 8 40         | 1   |
| S27 | PVC washer      |              | 1   |
|     | 2.5mm allen key |              | 1   |