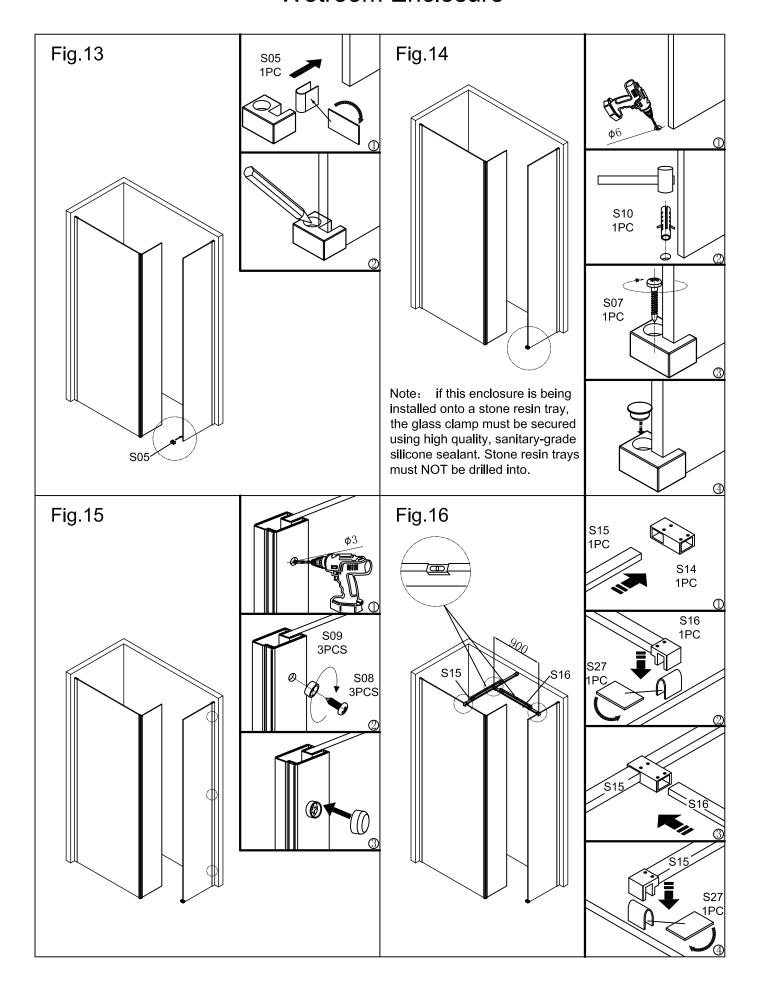

### Contents for Front Panel Fittings Supplied

| Ref | Description  | Illustration                                       | Qty |
|-----|--------------|----------------------------------------------------|-----|
| S06 | Screw ST4x30 | 24 <b>10 10 10 10 10 10 10 10 10 10 10 10 10 1</b> | 4   |
| S08 | Screw ST4x10 | \$ 10 10 10 10 10 10 10 10 10 10 10 10 10          | 3   |
| S09 | Screw cover  | (ii) <b>o</b>                                      | 3   |
| S10 | Wall plug    | 30<br>8<br>8<br>8                                  | 4   |

### Contents for Front Panel Support Bar (Sold Separately) Parts Supplied

| Ref | Description  | Illustration | Qty |
|-----|--------------|--------------|-----|
| S15 | Support Bar  | L=1000mm     | 1   |
| S17 | Screw ST5x35 | 35           | 1   |

### Contents for Side Panel Fittings Supplied

| Ref | Description  | Illustration | Qty |
|-----|--------------|--------------|-----|
| S06 | Screw ST4x30 | 20 mmm       | 4   |
| S07 | Screw ST4x35 | 35           | 1   |
|     |              |              |     |

| Ref | Description  | Illustration  | Qty |
|-----|--------------|---------------|-----|
| S08 | Screw ST4x10 | 10<br>10      | 3   |
| S09 | Screw cover  | (ii) <b>o</b> | 3   |
| S10 | Wall plug    | \$ 30<br>\$ 0 | 5   |

### Contents for Side Panel Support Bar (Sold Separately) Parts Supplied

| Ref | Description        | Illustration | Qty |
|-----|--------------------|--------------|-----|
| S14 | T-shaped connector |              | 1   |

| Ref | Description | Illustration | Qty |
|-----|-------------|--------------|-----|
| S16 | Support Bar | L=900mm      | 1   |
| S27 | PVC washer  |              | 1   |