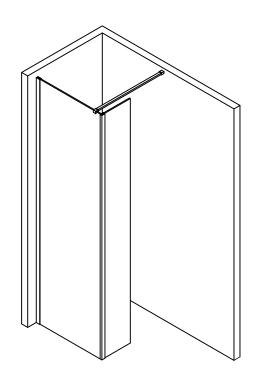

Please register your product at www.reflexionenclosures.uk/

Assembly(Front Panel and Side Panel LH Installation)

Assembly(Front Panel and Side Panel RH Installation)

| Care & Use                                                        |
|-------------------------------------------------------------------|
|                                                                   |
|                                                                   |
| Soapy water is adequate to keep the glass clean, although glass   |
| cleaner can be used if required. Scourers, abrasives and          |
| •                                                                 |
| chemical cleaners can damage the glass and pattern, and should    |
| not be used.                                                      |
|                                                                   |
| In hard water areas, insoluble lime salts may be deposited on     |
|                                                                   |
| the glass. If this is allowed to build up it becomes increasingly |
| difficult to remove and looks unsightly. Regular cleaning will    |
|                                                                   |
| minimize this effect.                                             |
|                                                                   |
|                                                                   |