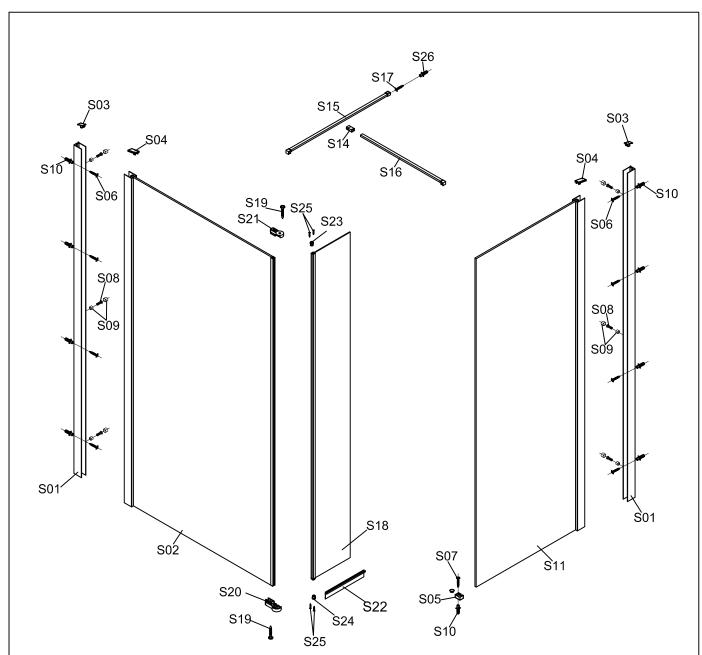

#### Product Reference (Barcode):

MFREW1004 (5054913325137) MFREW9004 (5054913325144)

MFREW8008 (5054913325328) MFREW5004 (5054913325243) MFREW9012 (5054913325335) MFREW7002 (5054913325250)

MFREW1012 (5054913325342) MFREW7602 (5054913325267) MFREW8006 (5054913325274)

MFREW9010 (5054913325281)

Contents for Front Panel Parts Supplied

| Ref | Description            | Illustration | Qty |
|-----|------------------------|--------------|-----|
| S01 | Wall profile           |              | 1   |
| S02 | Front panel            |              | 1   |
| S03 | Wall profile cover     |              | 1   |
| S04 | Vertical profile cover |              | 1   |
| S18 | Rotatable panel        |              | 1   |
|     |                        |              |     |

| Ref | Description                                                              | Illustration | Qty |
|-----|--------------------------------------------------------------------------|--------------|-----|
| S20 | Bottom bracket<br>(LH Installation)/<br>Top bracket<br>(RH Installation) |              | 1   |
| S21 | Top bracket (LH Installation)/ Bottom bracket (RH Installation)          |              | 1   |
| S22 | Bottom splash seal                                                       | L=266mm      | 1   |
| S23 | Top axle                                                                 |              | 1   |
| S24 | Bottom axle                                                              |              | 1   |

### Contents for Front Panel Fittings Supplied

| Ref | Description  | Illustration                                       | Qty |
|-----|--------------|----------------------------------------------------|-----|
| S06 | Screw ST4x30 | 24 <b>10 10 10 10 10 10 10 10 10 10 10 10 10 1</b> | 4   |
| S08 | Screw ST4x10 | \$ 10 10 10 10 10 10 10 10 10 10 10 10 10          | 3   |
| S09 | Screw cover  | (ii) <b>o</b>                                      | 3   |
| S10 | Wall plug    | 30<br>8<br>8<br>8                                  | 4   |

| Ref | Description     | Illustration                              | Qty |
|-----|-----------------|-------------------------------------------|-----|
| S19 | Screw ST4x30    | 20 10 10 10 10 10 10 10 10 10 10 10 10 10 | 2   |
| S25 | Screw ST4x20    | 20                                        | 4   |
|     | 3.0MM Drill Bit | Ø3.0                                      | 1   |

### Contents for Front Panel Support Bar (Sold Separately) Parts Supplied

| Ref | Description  | Illustration | Qty |
|-----|--------------|--------------|-----|
| S15 | Support Bar  | L=1000mm     | 1   |
| S17 | Screw ST5x35 | 35           | 1   |

| Ref | Description     | Illustration | Qty |
|-----|-----------------|--------------|-----|
| S26 | Wall plug       | 8 40         | 1   |
| S27 | PVC washer      |              | 1   |
|     | 2.5mm allen key |              | 1   |

### Contents for Side Panel(Sold Separately) Parts Supplied

| Ref | Description        | Illustration | Qty |
|-----|--------------------|--------------|-----|
| S01 | Wall profile       |              | 1   |
| S03 | Wall profile cover |              | 1   |

| Ref | Description                 | Illustration | Qty |
|-----|-----------------------------|--------------|-----|
| S04 | Vertical profile cover      |              | 1   |
| S05 | Bottom glass clamp & washer |              | 1   |
| S11 | Side panel                  |              | 1   |

### Contents for Side Panel Fittings Supplied

| Ref | Description  | Illustration | Qty |
|-----|--------------|--------------|-----|
| S06 | Screw ST4x30 | 20 mmm       | 4   |
| S07 | Screw ST4x35 | 35           | 1   |
|     |              |              |     |

| Ref | Description  | Illustration  | Qty |
|-----|--------------|---------------|-----|
| S08 | Screw ST4x10 | 10<br>10      | 3   |
| S09 | Screw cover  | (ii) <b>o</b> | 3   |
| S10 | Wall plug    | \$ 30<br>\$ 0 | 5   |

### Contents for Side Panel Support Bar (Sold Separately) Parts Supplied

| Ref | Description        | Illustration | Qty |
|-----|--------------------|--------------|-----|
| S14 | T-shaped connector |              | 1   |

| Ref | Description | Illustration | Qty |
|-----|-------------|--------------|-----|
| S16 | Support Bar | L=900mm      | 1   |
| S27 | PVC washer  |              | 1   |