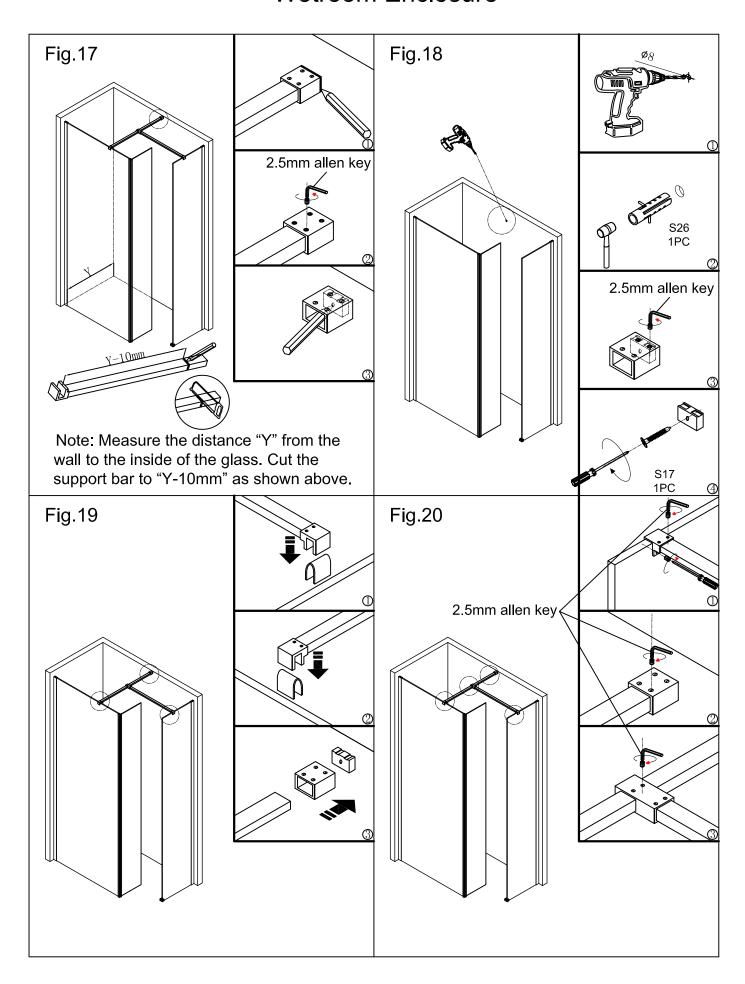

### Contents for Front Panel Support Bar (Sold Separately) Parts Supplied

| Ref | Description  | Illustration | Qty |
|-----|--------------|--------------|-----|
| S15 | Support Bar  | L=1000mm     | 1   |
| S17 | Screw ST5x35 | 35           | 1   |

| Ref | Description     | Illustration | Qty |
|-----|-----------------|--------------|-----|
| S26 | Wall plug       | 8 40         | 1   |
| S27 | PVC washer      |              | 1   |
|     | 2.5mm allen key |              | 1   |

### Contents for Side Panel Support Bar (Sold Separately) Parts Supplied

| Ref | Description        | Illustration | Qty |
|-----|--------------------|--------------|-----|
| S14 | T-shaped connector |              | 1   |

| Ref | Description | Illustration | Qty |
|-----|-------------|--------------|-----|
| S16 | Support Bar | L=900mm      | 1   |
| S27 | PVC washer  |              | 1   |