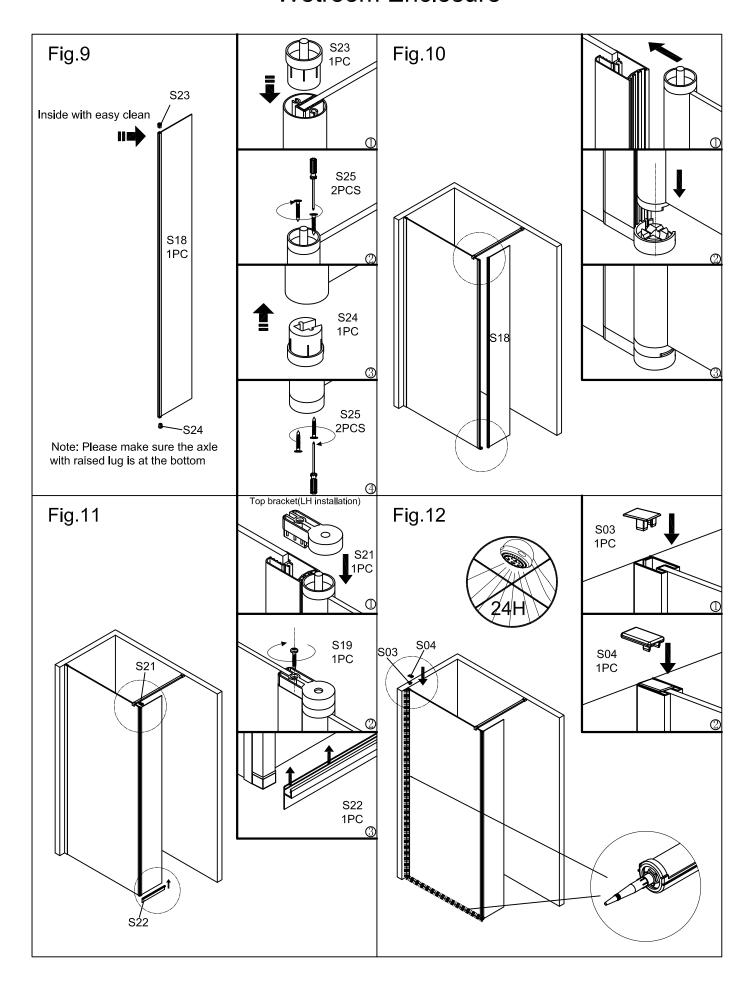

MFREW9010 (5054913325281)

Contents for Front Panel Parts Supplied

| Ref | Description            | Illustration | Qty |
|-----|------------------------|--------------|-----|
| S01 | Wall profile           |              | 1   |
| S02 | Front panel            |              | 1   |
| S03 | Wall profile cover     |              | 1   |
| S04 | Vertical profile cover |              | 1   |
| S18 | Rotatable panel        |              | 1   |
|     |                        |              |     |

| Ref | Description                                                              | Illustration | Qty |
|-----|--------------------------------------------------------------------------|--------------|-----|
| S20 | Bottom bracket<br>(LH Installation)/<br>Top bracket<br>(RH Installation) |              | 1   |
| S21 | Top bracket (LH Installation)/ Bottom bracket (RH Installation)          |              | 1   |
| S22 | Bottom splash seal                                                       | L=266mm      | 1   |
| S23 | Top axle                                                                 |              | 1   |
| S24 | Bottom axle                                                              |              | 1   |

| Ref | Description     | Illustration                              | Qty |
|-----|-----------------|-------------------------------------------|-----|
| S19 | Screw ST4x30    | 20 10 10 10 10 10 10 10 10 10 10 10 10 10 | 2   |
| S25 | Screw ST4x20    | 20                                        | 4   |
|     | 3.0MM Drill Bit | Ø3.0                                      | 1   |