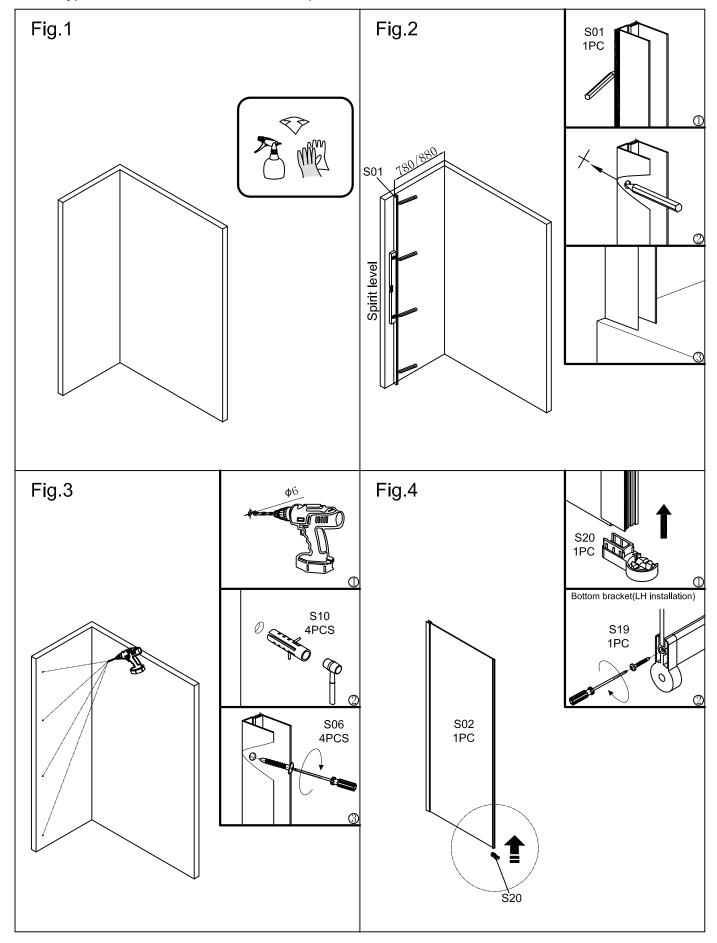

MFREW9010 (5054913325281)

Contents for Front Panel Parts Supplied

| Ref | Description            | Illustration | Qty |
|-----|------------------------|--------------|-----|
| S01 | Wall profile           |              | 1   |
| S02 | Front panel            |              | 1   |
| S03 | Wall profile cover     |              | 1   |
| S04 | Vertical profile cover |              | 1   |
| S18 | Rotatable panel        |              | 1   |
|     |                        |              |     |

| Ref | Description                                                              | Illustration | Qty |
|-----|--------------------------------------------------------------------------|--------------|-----|
| S20 | Bottom bracket<br>(LH Installation)/<br>Top bracket<br>(RH Installation) |              | 1   |
| S21 | Top bracket (LH Installation)/ Bottom bracket (RH Installation)          |              | 1   |
| S22 | Bottom splash seal                                                       | L=266mm      | 1   |
| S23 | Top axle                                                                 |              | 1   |
| S24 | Bottom axle                                                              |              | 1   |

### Contents for Front Panel Fittings Supplied

| Ref | Description  | Illustration                                       | Qty |
|-----|--------------|----------------------------------------------------|-----|
| S06 | Screw ST4x30 | 24 <b>10 10 10 10 10 10 10 10 10 10 10 10 10 1</b> | 4   |
| S08 | Screw ST4x10 | \$ 10 10 10 10 10 10 10 10 10 10 10 10 10          | 3   |
| S09 | Screw cover  | (ii) <b>o</b>                                      | 3   |
| S10 | Wall plug    | 30<br>8<br>8<br>8                                  | 4   |

| Ref | Description     | Illustration                              | Qty |
|-----|-----------------|-------------------------------------------|-----|
| S19 | Screw ST4x30    | 20 10 10 10 10 10 10 10 10 10 10 10 10 10 | 2   |
| S25 | Screw ST4x20    | 20                                        | 4   |
|     | 3.0MM Drill Bit | Ø3.0                                      | 1   |