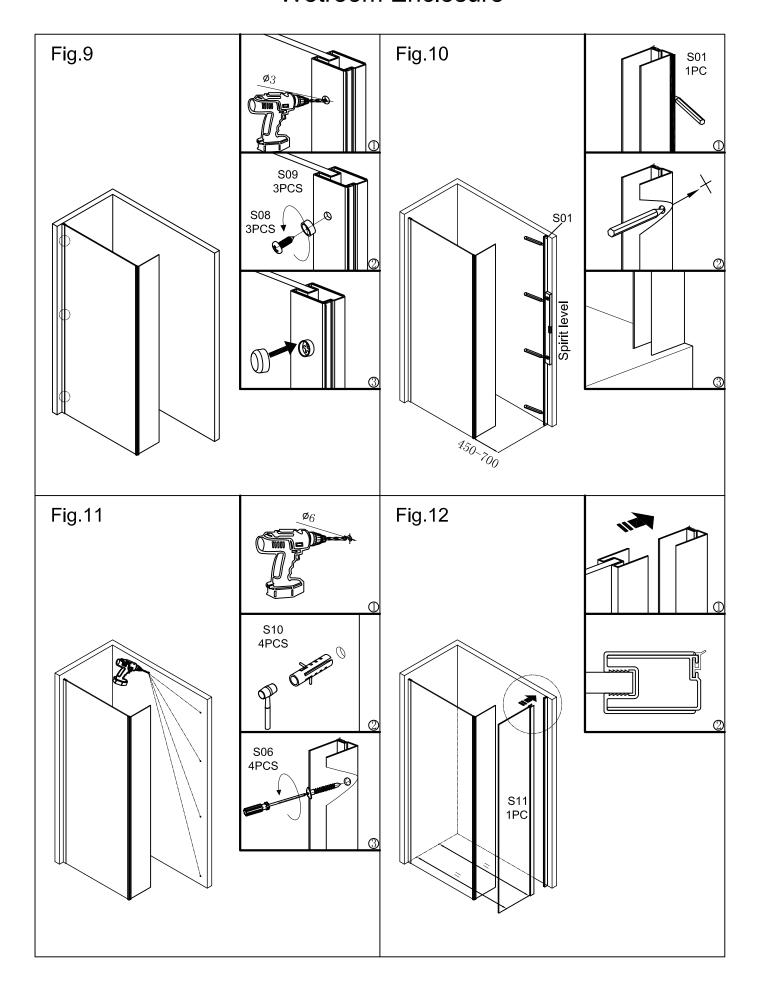

### Contents for Front Panel Fittings Supplied

| Ref | Description  | Illustration                                       | Qty |
|-----|--------------|----------------------------------------------------|-----|
| S06 | Screw ST4x30 | 24 <b>10 10 10 10 10 10 10 10 10 10 10 10 10 1</b> | 4   |
| S08 | Screw ST4x10 | \$ 10 10 10 10 10 10 10 10 10 10 10 10 10          | 3   |
| S09 | Screw cover  | (ii) <b>o</b>                                      | 3   |
| S10 | Wall plug    | 30<br>8<br>8<br>8                                  | 4   |

### Contents for Front Panel Support Bar (Sold Separately) Parts Supplied

| Ref | Description  | Illustration | Qty |
|-----|--------------|--------------|-----|
| S15 | Support Bar  | L=1000mm     | 1   |
| S17 | Screw ST5x35 | 35           | 1   |

### Contents for Side Panel(Sold Separately) Parts Supplied

| Ref | Description        | Illustration | Qty |
|-----|--------------------|--------------|-----|
| S01 | Wall profile       |              | 1   |
| S03 | Wall profile cover |              | 1   |

| Ref | Description                 | Illustration | Qty |
|-----|-----------------------------|--------------|-----|
| S04 | Vertical profile cover      |              | 1   |
| S05 | Bottom glass clamp & washer |              | 1   |
| S11 | Side panel                  |              | 1   |

### Contents for Side Panel Fittings Supplied

| Ref | Description  | Illustration | Qty |
|-----|--------------|--------------|-----|
| S06 | Screw ST4x30 | 20 mmm       | 4   |
| S07 | Screw ST4x35 | 35           | 1   |
|     |              |              |     |

### Contents for Side Panel Support Bar (Sold Separately) Parts Supplied

| Ref | Description        | Illustration | Qty |
|-----|--------------------|--------------|-----|
| S14 | T-shaped connector |              | 1   |

| Ref | Description | Illustration | Qty |
|-----|-------------|--------------|-----|
| S16 | Support Bar | L=900mm      | 1   |
| S27 | PVC washer  |              | 1   |