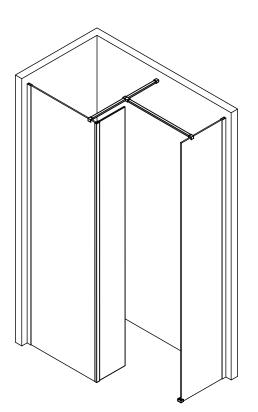

Please register your product at www.reflexionenclosures.uk/

Assembly(Front Panel and Side Panel LH Installation)

Assembly(Front Panel and Side Panel RH Installation)

| Care & Use                                                        |
|-------------------------------------------------------------------|
|                                                                   |
|                                                                   |
| Soapy water is adequate to keep the glass clean, although glass   |
| cleaner can be used if required. Scourers, abrasives and          |
| •                                                                 |
| chemical cleaners can damage the glass and pattern, and should    |
| not be used.                                                      |
|                                                                   |
| In hard water areas, insoluble lime salts may be deposited on     |
|                                                                   |
| the glass. If this is allowed to build up it becomes increasingly |
| difficult to remove and looks unsightly. Regular cleaning will    |
|                                                                   |
| minimize this effect.                                             |
|                                                                   |
|                                                                   |