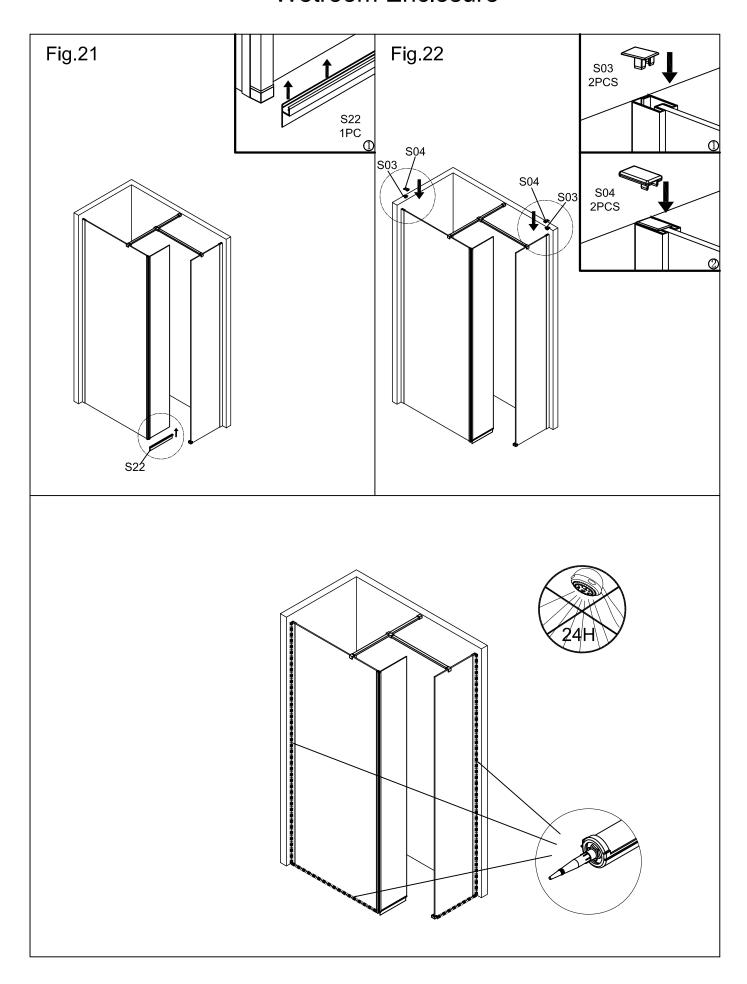

MFREW9010 (5054913325281)

Contents for Front Panel Parts Supplied

| Ref | Description            | Illustration | Qty |
|-----|------------------------|--------------|-----|
| S01 | Wall profile           |              | 1   |
| S02 | Front panel            |              | 1   |
| S03 | Wall profile cover     |              | 1   |
| S04 | Vertical profile cover |              | 1   |
| S18 | Rotatable panel        |              | 1   |
|     |                        |              |     |

### Contents for Front Panel Fittings Supplied

| Ref | Description  | Illustration                                       | Qty |
|-----|--------------|----------------------------------------------------|-----|
| S06 | Screw ST4x30 | 24 <b>10 10 10 10 10 10 10 10 10 10 10 10 10 1</b> | 4   |
| S08 | Screw ST4x10 | \$ 10 10 10 10 10 10 10 10 10 10 10 10 10          | 3   |
| S09 | Screw cover  | (ii) <b>o</b>                                      | 3   |
| S10 | Wall plug    | 30<br>8<br>8<br>8                                  | 4   |

•The enclosure is designed to allow for 20mm adjustment when fitted to "out of true" walls.

The thickness of the tiles used will affect the overall position of the enclosure on the tray.

- ·Check the pack and ensure that you have all of the parts listed . If not, contact your vendor.
- When you are ready to start, make sure you have the right tools to hand, plenty of space and a clean dry area for assembly.
- •Two people are required for assembly. Please note that although these instructions are comprehensive, it is always recommended that a technically competent installer should undertake installation.
- ·Ensure that the enclosure is fitted to a level tray or floor and vertical walls .
- ·Please note: The wall plugs included with this product are suitable for solid walls only. Plasterboard or stud walls may require specialized fixings which are not provided. (Always ensure that the wall plugs or fittings are correct for the wall type.)
- ·Caution: Please handle all glass with care. Any damage to the edges, or scratches to the surface that occur during assembly or normal use can cause the glass to break suddenly. Tempered glass will shatter into very small pieces that will still have sharp edges.
- ·Caution: Care should be taken when drilling into walls to avoid hidden pipes or electrical cables.
- When working near a tray or bath, ensure that the waste is covered so that small parts do not fall down it.